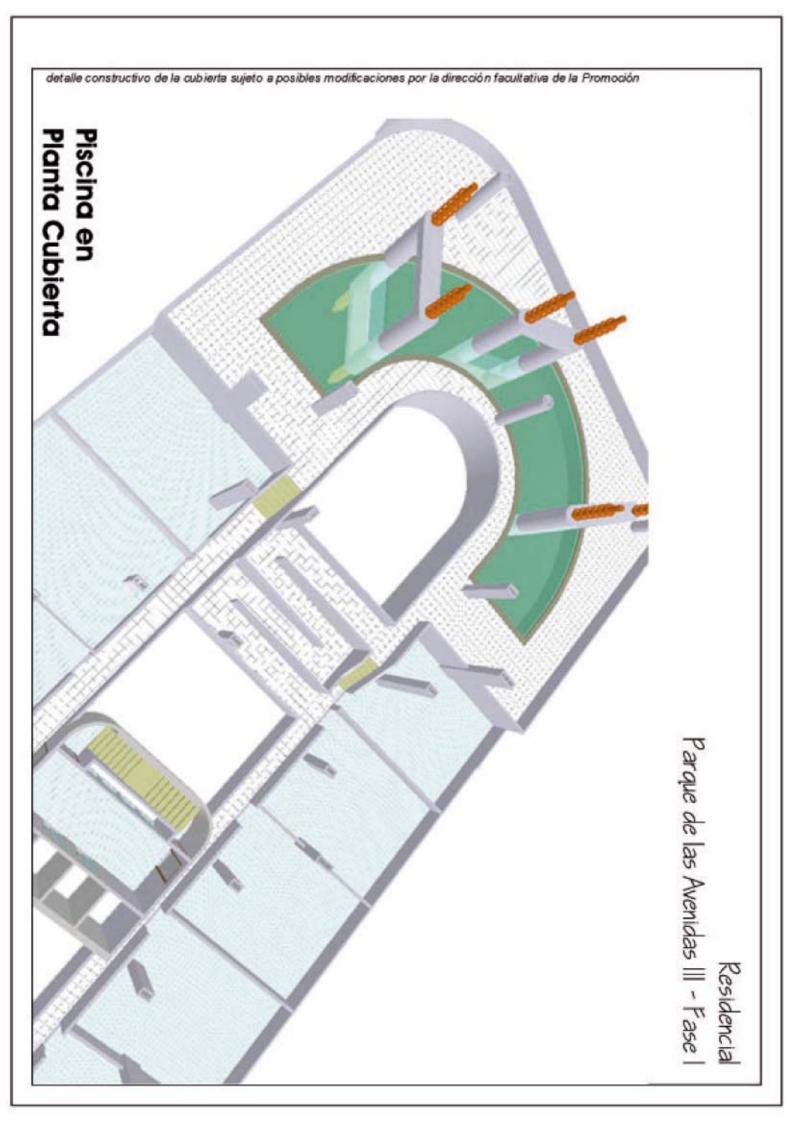

#### The Development

• Community swimming pool consisting of bathing area for adults and children, with access from the floors with lift and via the staircases.

• NB: this development is subject to the project, quality control and any necessary onsite decisions.