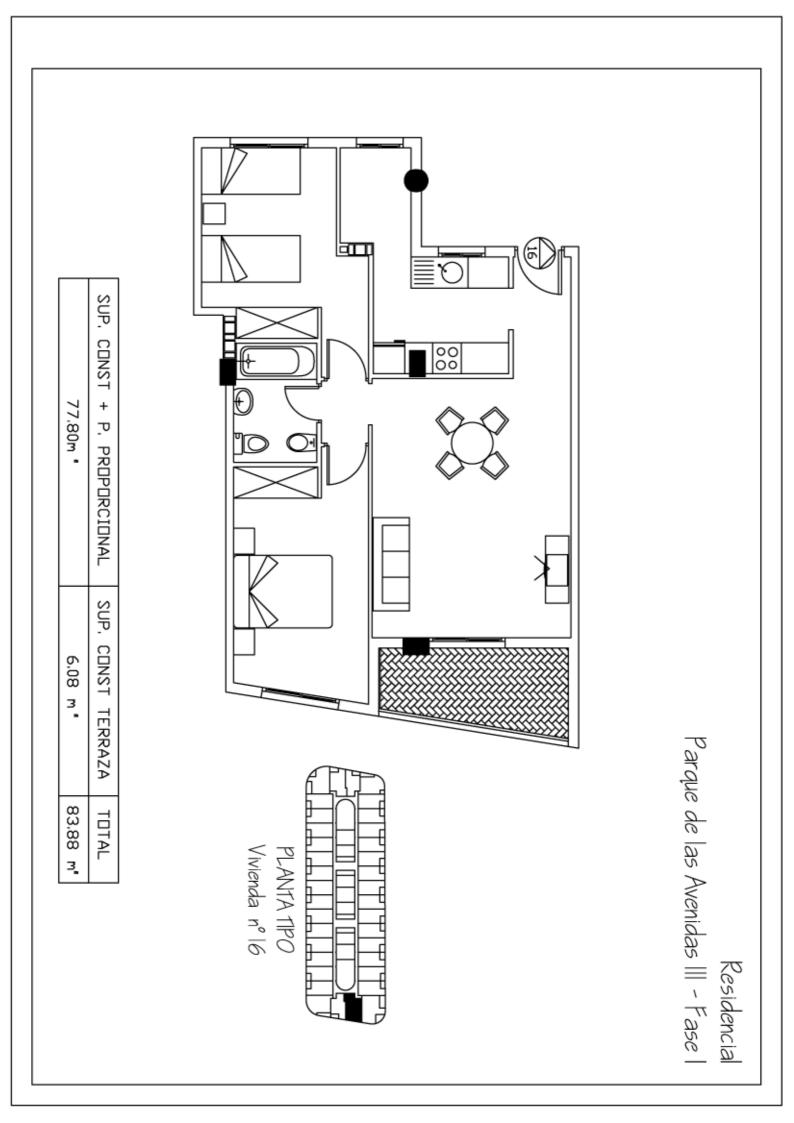

## Residencial Parque de las Avenidas III Fase I Listado de precios

| ٦        | <b>Zona:</b><br>Torrevieja |                | Fecha de entrega:<br>Diciembre 2005 |           |  |
|----------|----------------------------|----------------|-------------------------------------|-----------|--|
| Vivienda | Dormitorios                | Sup. Vivienda  | Sup. Terraza                        | Precio    |  |
|          |                            | Primera Planta |                                     |           |  |
| 8        | 2                          | 67,84          | 5,02                                | 101.500 € |  |
| 9        | 2                          | 67,84          | 5,02                                | 101.500 € |  |
| 10       | 2                          | 67,84          | 5,02                                | 101.500 € |  |
| 11       | 2                          | 67,84          | 5,02                                | 101.500 € |  |
| 12       | 2                          | 67,84          | 5,02                                | 101.500 € |  |
| 13       | 2                          | 67,84          | 5,02                                | 101.500 € |  |
| 14       | 2                          | 67,84          | 5,02                                | 101.500 € |  |
| 15       | 3                          | 105            | 12,45                               | 155.000 € |  |
| 16       | 2                          | 77,80          | 6,08                                | 111.500 € |  |
| 17       | 1                          | 59,49          | 4,63                                | 89.000€   |  |
| 18       | 2                          | 79.13          | 7,05                                | 119.500 € |  |
| 19       | 2                          | 67,84          | 5,02                                | 107.500 € |  |
| 20       | 2                          | 67,84          | 5,02                                | 107.500 € |  |
| 21       | 2                          | 67,84          | 5,02                                | 107.500 € |  |
| 22       | 2                          | 67,84          | 5,02                                | 107.500 € |  |
| 23       | 2                          | 67,84          | 5,02                                | 107.500 € |  |
| 24       | 2                          | 67,84          | 5,02                                | 107.500 € |  |
| 25       | 2                          | 67,84          | 5,02                                | 107.500 € |  |
| 39       | 1                          | 56,31          | 12,31                               | 73.000 €  |  |
|          |                            | Segunda Planta |                                     |           |  |
| 8        | 2                          | 67,84          | 5,02                                | 109.000€  |  |
| 9        | 2                          | 67,84          | 5,02                                | 109.000 € |  |
| 10       | 2                          | 67,84          | 5,02                                | 109.000 € |  |
| 11       | 2                          | 67,84          | 5,02                                | 109.000 € |  |
| 12       | 2                          | 67,84          | 5,02                                | 109.000 € |  |
| 13       | 2                          | 67,84          | 5,02                                | 109.000 € |  |
| 14       | 2                          | 67,84          | 5,02                                | 109.000 € |  |
| 15       | 3                          | 105            | 12,45                               | 161.000€  |  |
| 16       | 2                          | 77,80          | 6,08                                | 119.000 € |  |
| 17       | 1                          | 59,49          | 4,63                                | 93.500 €  |  |
| 18       | 2                          | 79.13          | 7,05                                | 127.500 € |  |
| 19       | 2                          | 67,84          | 5,02                                | 115.000 € |  |
| 20       | 2                          | 67,84          | 5,02                                | 115.000 € |  |
| 21       | 2                          | 67,84          | 5,02                                | 115.000 € |  |
| 22       | 2                          | 67,84          | 5,02                                | 115.000 € |  |
| 23       | 2                          | 67,84          | 5,02                                | 115.000 € |  |
| 24       | 2                          | 67,84          | 5,02                                | 115.000 € |  |
| 25       | 2                          | 67,84          | 5,02                                | 115.000 € |  |
| 39       | 1                          | 56,31          | -                                   | 76.000 €  |  |
| -        | -                          | Tercera Planta |                                     |           |  |