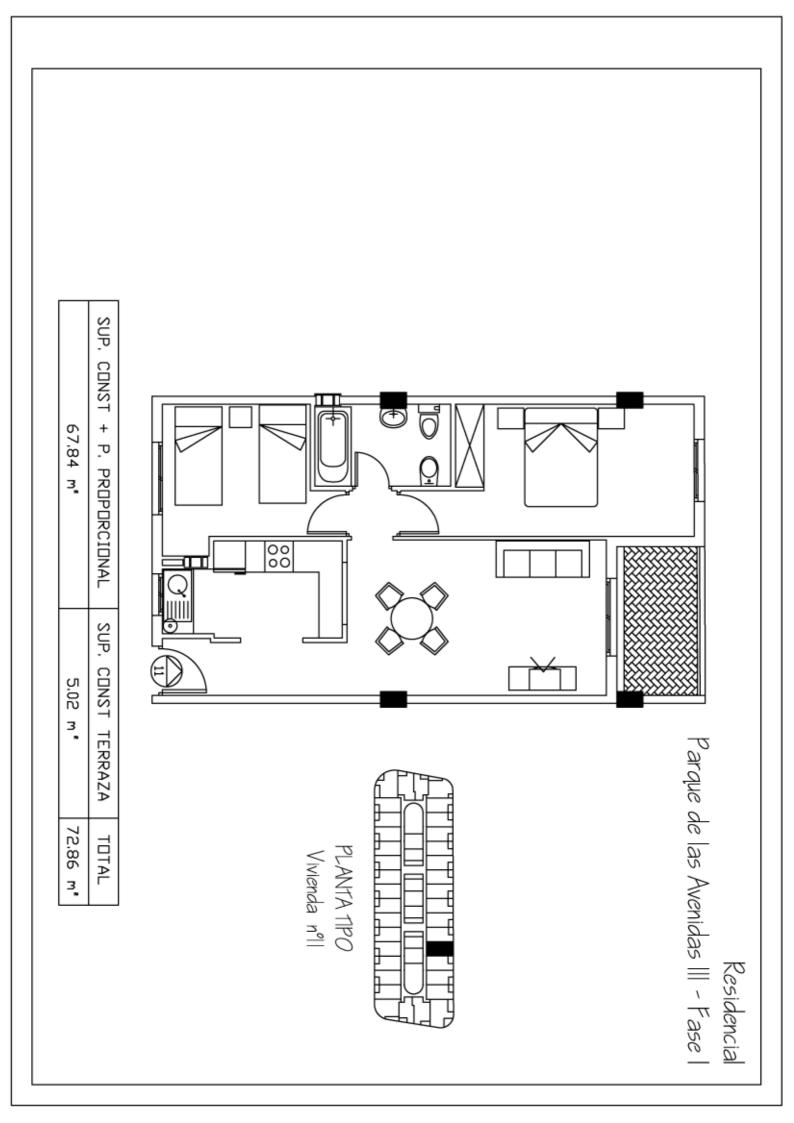

## Residencial Parque de las Avenidas III Fase I Listado de precios

| ٦        | <b>Zona:</b><br>Torrevieja |                | Fecha de entrega:<br>Diciembre 2005 |           |  |
|----------|----------------------------|----------------|-------------------------------------|-----------|--|
| Vivienda | Dormitorios                | Sup. Vivienda  | Sup. Terraza                        | Precio    |  |
|          |                            | Primera Planta |                                     |           |  |
| 8        | 2                          | 67,84          | 5,02                                | 101.500 € |  |
| 9        | 2                          | 67,84          | 5,02                                | 101.500 € |  |
| 10       | 2                          | 67,84          | 5,02                                | 101.500 € |  |
| 11       | 2                          | 67,84          | 5,02                                | 101.500 € |  |
| 12       | 2                          | 67,84          | 5,02                                | 101.500 € |  |
| 13       | 2                          | 67,84          | 5,02                                | 101.500 € |  |
| 14       | 2                          | 67,84          | 5,02                                | 101.500 € |  |
| 15       | 3                          | 105            | 12,45                               | 155.000 € |  |
| 16       | 2                          | 77,80          | 6,08                                | 111.500 € |  |
| 17       | 1                          | 59,49          | 4,63                                | 89.000€   |  |
| 18       | 2                          | 79.13          | 7,05                                | 119.500 € |  |
| 19       | 2                          | 67,84          | 5,02                                | 107.500 € |  |
| 20       | 2                          | 67,84          | 5,02                                | 107.500 € |  |
| 21       | 2                          | 67,84          | 5,02                                | 107.500 € |  |
| 22       | 2                          | 67,84          | 5,02                                | 107.500 € |  |
| 23       | 2                          | 67,84          | 5,02                                | 107.500 € |  |
| 24       | 2                          | 67,84          | 5,02                                | 107.500 € |  |
| 25       | 2                          | 67,84          | 5,02                                | 107.500 € |  |
| 39       | 1                          | 56,31          | 12,31                               | 73.000 €  |  |
|          |                            | Segunda Planta |                                     |           |  |
| 8        | 2                          | 67,84          | 5,02                                | 109.000€  |  |
| 9        | 2                          | 67,84          | 5,02                                | 109.000 € |  |
| 10       | 2                          | 67,84          | 5,02                                | 109.000 € |  |
| 11       | 2                          | 67,84          | 5,02                                | 109.000 € |  |
| 12       | 2                          | 67,84          | 5,02                                | 109.000 € |  |
| 13       | 2                          | 67,84          | 5,02                                | 109.000 € |  |
| 14       | 2                          | 67,84          | 5,02                                | 109.000 € |  |
| 15       | 3                          | 105            | 12,45                               | 161.000€  |  |
| 16       | 2                          | 77,80          | 6,08                                | 119.000 € |  |
| 17       | 1                          | 59,49          | 4,63                                | 93.500 €  |  |
| 18       | 2                          | 79.13          | 7,05                                | 127.500 € |  |
| 19       | 2                          | 67,84          | 5,02                                | 115.000 € |  |
| 20       | 2                          | 67,84          | 5,02                                | 115.000 € |  |
| 21       | 2                          | 67,84          | 5,02                                | 115.000 € |  |
| 22       | 2                          | 67,84          | 5,02                                | 115.000 € |  |
| 23       | 2                          | 67,84          | 5,02                                | 115.000 € |  |
| 24       | 2                          | 67,84          | 5,02                                | 115.000 € |  |
| 25       | 2                          | 67,84          | 5,02                                | 115.000 € |  |
| 39       | 1                          | 56,31          | -                                   | 76.000 €  |  |
| -        | -                          | Tercera Planta |                                     |           |  |