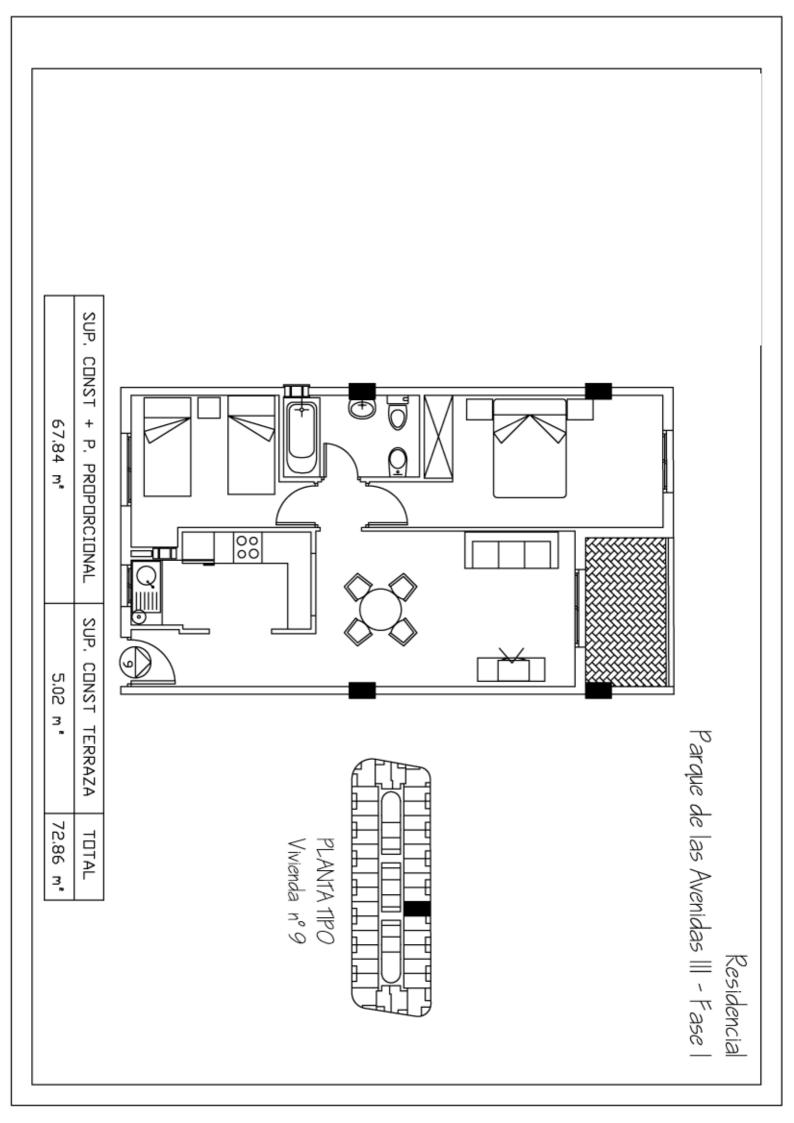

## Residencial Parque de las Avenidas III Fase I Listado de precios

| ٦        | <b>Zona:</b><br>Torrevieja |                | Fecha de entrega:<br>Diciembre 2005 |           |  |
|----------|----------------------------|----------------|-------------------------------------|-----------|--|
| Vivienda | Dormitorios                | Sup. Vivienda  | Sup. Terraza                        | Precio    |  |
|          |                            | Primera Planta |                                     |           |  |
| 8        | 2                          | 67,84          | 5,02                                | 101.500 € |  |
| 9        | 2                          | 67,84          | 5,02                                | 101.500 € |  |
| 10       | 2                          | 67,84          | 5,02                                | 101.500 € |  |
| 11       | 2                          | 67,84          | 5,02                                | 101.500 € |  |
| 12       | 2                          | 67,84          | 5,02                                | 101.500 € |  |
| 13       | 2                          | 67,84          | 5,02                                | 101.500 € |  |
| 14       | 2                          | 67,84          | 5,02                                | 101.500 € |  |
| 15       | 3                          | 105            | 12,45                               | 155.000 € |  |
| 16       | 2                          | 77,80          | 6,08                                | 111.500 € |  |
| 17       | 1                          | 59,49          | 4,63                                | 89.000€   |  |
| 18       | 2                          | 79.13          | 7,05                                | 119.500 € |  |
| 19       | 2                          | 67,84          | 5,02                                | 107.500 € |  |
| 20       | 2                          | 67,84          | 5,02                                | 107.500 € |  |
| 21       | 2                          | 67,84          | 5,02                                | 107.500 € |  |
| 22       | 2                          | 67,84          | 5,02                                | 107.500 € |  |
| 23       | 2                          | 67,84          | 5,02                                | 107.500 € |  |
| 24       | 2                          | 67,84          | 5,02                                | 107.500 € |  |
| 25       | 2                          | 67,84          | 5,02                                | 107.500 € |  |
| 39       | 1                          | 56,31          | 12,31                               | 73.000 €  |  |
|          |                            | Segunda Planta |                                     |           |  |
| 8        | 2                          | 67,84          | 5,02                                | 109.000€  |  |
| 9        | 2                          | 67,84          | 5,02                                | 109.000 € |  |
| 10       | 2                          | 67,84          | 5,02                                | 109.000 € |  |
| 11       | 2                          | 67,84          | 5,02                                | 109.000 € |  |
| 12       | 2                          | 67,84          | 5,02                                | 109.000 € |  |
| 13       | 2                          | 67,84          | 5,02                                | 109.000 € |  |
| 14       | 2                          | 67,84          | 5,02                                | 109.000 € |  |
| 15       | 3                          | 105            | 12,45                               | 161.000€  |  |
| 16       | 2                          | 77,80          | 6,08                                | 119.000 € |  |
| 17       | 1                          | 59,49          | 4,63                                | 93.500 €  |  |
| 18       | 2                          | 79.13          | 7,05                                | 127.500 € |  |
| 19       | 2                          | 67,84          | 5,02                                | 115.000 € |  |
| 20       | 2                          | 67,84          | 5,02                                | 115.000 € |  |
| 21       | 2                          | 67,84          | 5,02                                | 115.000 € |  |
| 22       | 2                          | 67,84          | 5,02                                | 115.000 € |  |
| 23       | 2                          | 67,84          | 5,02                                | 115.000 € |  |
| 24       | 2                          | 67,84          | 5,02                                | 115.000 € |  |
| 25       | 2                          | 67,84          | 5,02                                | 115.000 € |  |
| 39       | 1                          | 56,31          | -                                   | 76.000 €  |  |
| -        | -                          | Tercera Planta |                                     |           |  |