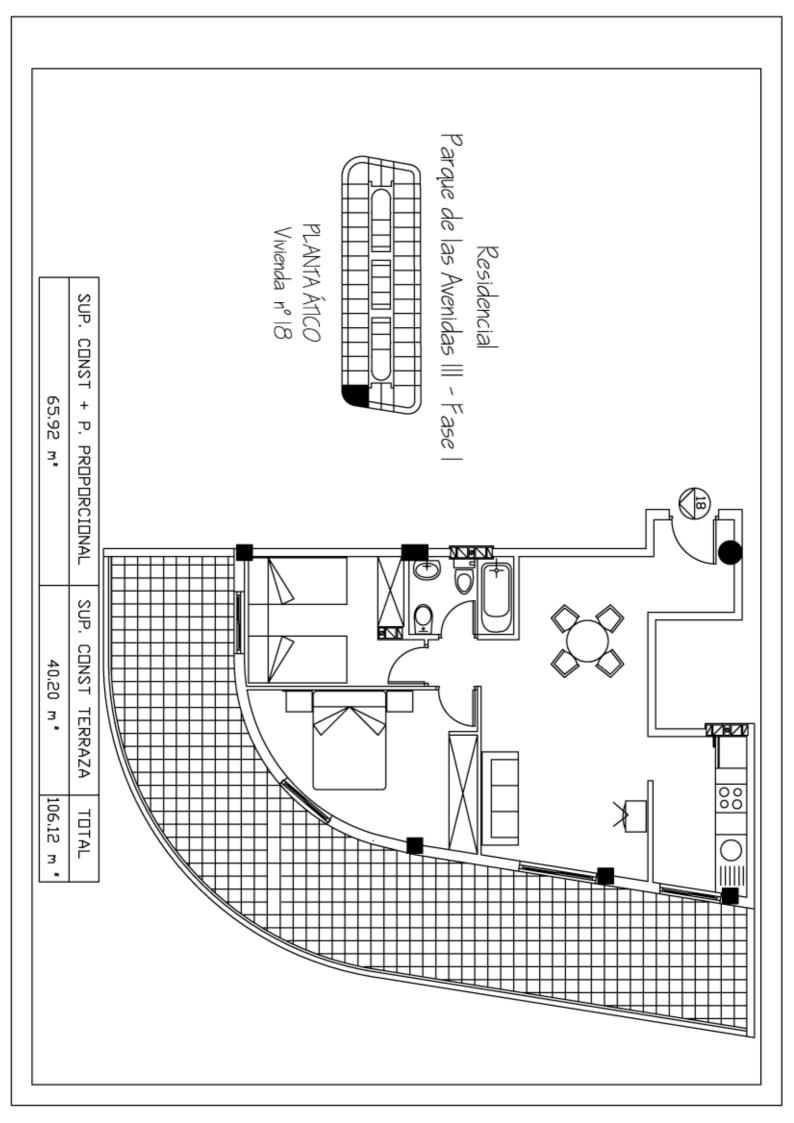

| 8  | 2       | 67,84         | 5,02                          | 117.500 € |
|----|---------|---------------|-------------------------------|-----------|
| 9  | 2       | 67,84         | 5,02                          | 117.500 € |
| 10 | 2       | 67,84         | 5,02                          | 117.500 € |
| 11 | 2       | 67,84         | 5,02                          | 117.500 € |
| 12 | 2       | 67,84         | 5,02                          | 117.500 € |
| 13 | 2       | 67,84         | 5,02                          | 117.500 € |
| 14 | 2       | 67,84         | 5,02                          | 117.500 € |
| 15 | 3       | 105           | 12,45                         | 170.000 € |
| 16 | 2       | 77,80         | 6,08                          | 128.000 € |
| 17 | 1       | 59,49         | 4,63                          | 99.000 €  |
| 18 | 2       | 79.13         | 7,05                          | 136.500 € |
| 19 | 2       | 67,84         | 5,02                          | 125.000 € |
| 20 | 2       | 67,84         | 5,02                          | 125.000 € |
| 20 | 2       | 67,84         | 5,02                          | 125.000 € |
| 21 | 2       | 67,84         | 5,02                          | 125.000 € |
| 22 | 2       | 67,84         | 5,02                          | 125.000 € |
| 23 | 2       |               | -                             | 125.000 € |
|    | 2       | 67,84         | 5,02                          | 125.000 € |
| 25 |         | 67,84         | 5,02                          |           |
| 39 | 1       | 56,31         | -                             | 79.000€   |
|    |         | Cuarta Planta |                               |           |
| 8  | 2       | 67,84         | 5,02                          | 125.000€  |
| 9  | 2       | 67,84         | 5,02                          | 125.000 € |
| 10 | 2       | 67,84         | 5,02                          | 125.000 € |
| 11 | 2       | 67,84         | 5,02                          | 125.000 € |
| 12 | 2       | 67,84         | 5,02                          | 125.000 € |
| 13 | 2       | 67,84         | 5,02                          | 125.000 € |
| 14 | 2       | 67,84         | 5,02                          | 125.000 € |
| 15 | 3       | 105           | 12,45                         | 180.000 € |
| 16 | 2       | 77,80         | 6,08                          | 138.000 € |
| 17 | 1       | 59,49         | 4,63                          | 103.500€  |
| 18 | 2       | 79.13         | 7,05                          | 148.500€  |
| 19 | 2       | 67,84         | 5,02                          | 137.500€  |
| 20 | 2       | 67,84         | 5,02                          | 137.500 € |
| 21 | 2       | 67,84         | 5,02                          | 137.500 € |
| 22 | 2       | 67,84         | 5,02                          | 137.500€  |
| 23 | 2       | 67,84         | 5,02                          | 137.500€  |
| 24 | 2       | 67,84         | 5,02                          | 137.500€  |
| 25 | 2       | 67,84         | 5,02                          | 137.500 € |
| 39 | 1       | 56,31         | -                             | 82.000 €  |
|    |         | Planta Atico  |                               |           |
| 8  | 2       | 56,31         | 14,50 + 47,83                 | 143.500 € |
| 9  | 2       | 56,31         | 14,50 + 47,83                 | 143.500 € |
| 10 | 2       | 56,31         | 14,50 + 47,83                 | 143.500 € |
| 11 | 2       | 56,31         | 14,50 + 47,83                 | 143.500 € |
| 12 | 2       | 56,31         | 14,50 + 47,83                 | 143.500 € |
| 13 | 2       | 56,31         | 14,50 + 47,83                 | 143.500 € |
| 14 | 2       | 56,31         | 14,50 + 47,83                 | 143.500 € |
| 14 | 3       | 85,13         | 45,85 + 70,90                 | 199.500 € |
| 16 | 1       | 50,75         |                               | 115.500 € |
| 17 | Estudio |               | 12,75 + 32,56<br>8,20 + 28,68 | 99.500 €  |
|    | 2       | 37,40         |                               |           |
| 18 |         | 65,92         | 40,20 + 46,65                 | 179.500 € |
| 19 | 2       | 56,31         | 14,50 + 47,83                 | 150.500 € |
| 20 | 2       | 56,31         | 14,50 + 47,83                 | 150.500 € |