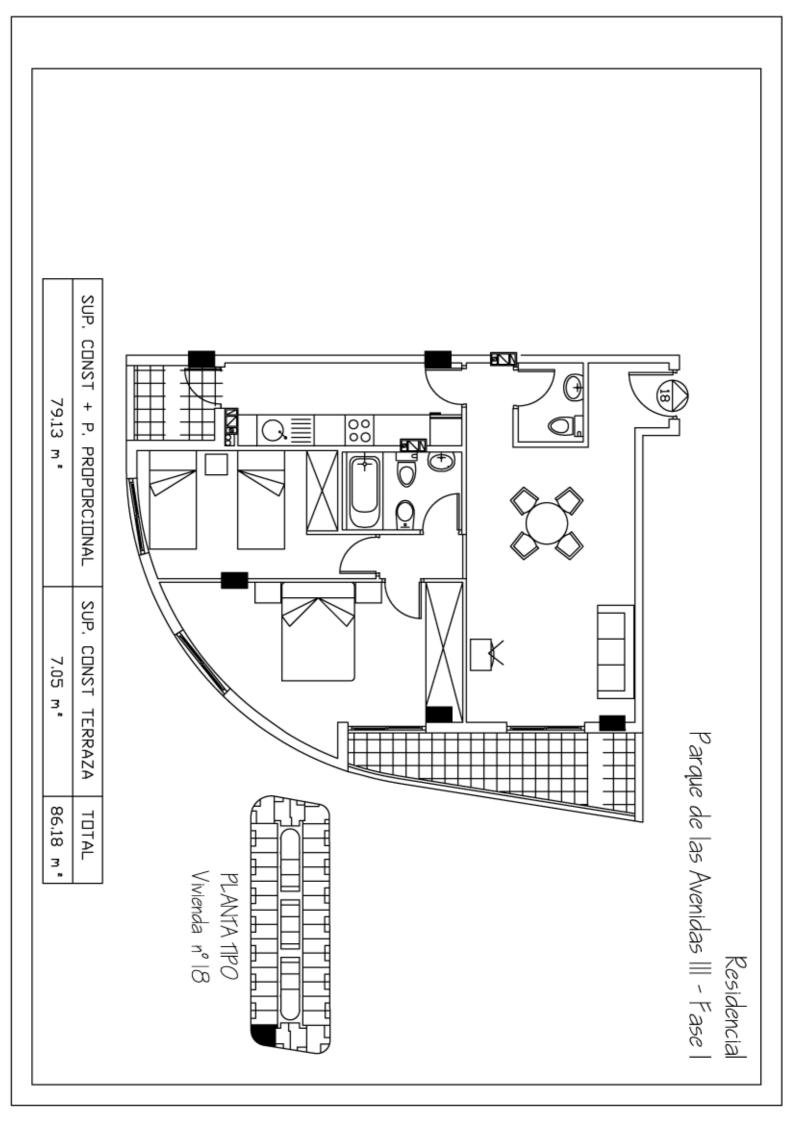

## Residencial Parque de las Avenidas III Fase I Listado de precios

| ٦        | <b>Zona:</b><br>Torrevieja |                | Fecha de entrega:<br>Diciembre 2005 |           |  |
|----------|----------------------------|----------------|-------------------------------------|-----------|--|
| Vivienda | Dormitorios                | Sup. Vivienda  | Sup. Terraza                        | Precio    |  |
|          |                            | Primera Planta |                                     |           |  |
| 8        | 2                          | 67,84          | 5,02                                | 101.500 € |  |
| 9        | 2                          | 67,84          | 5,02                                | 101.500 € |  |
| 10       | 2                          | 67,84          | 5,02                                | 101.500 € |  |
| 11       | 2                          | 67,84          | 5,02                                | 101.500 € |  |
| 12       | 2                          | 67,84          | 5,02                                | 101.500 € |  |
| 13       | 2                          | 67,84          | 5,02                                | 101.500 € |  |
| 14       | 2                          | 67,84          | 5,02                                | 101.500 € |  |
| 15       | 3                          | 105            | 12,45                               | 155.000 € |  |
| 16       | 2                          | 77,80          | 6,08                                | 111.500 € |  |
| 17       | 1                          | 59,49          | 4,63                                | 89.000€   |  |
| 18       | 2                          | 79.13          | 7,05                                | 119.500 € |  |
| 19       | 2                          | 67,84          | 5,02                                | 107.500 € |  |
| 20       | 2                          | 67,84          | 5,02                                | 107.500 € |  |
| 21       | 2                          | 67,84          | 5,02                                | 107.500 € |  |
| 22       | 2                          | 67,84          | 5,02                                | 107.500 € |  |
| 23       | 2                          | 67,84          | 5,02                                | 107.500 € |  |
| 24       | 2                          | 67,84          | 5,02                                | 107.500 € |  |
| 25       | 2                          | 67,84          | 5,02                                | 107.500 € |  |
| 39       | 1                          | 56,31          | 12,31                               | 73.000 €  |  |
|          |                            | Segunda Planta |                                     |           |  |
| 8        | 2                          | 67,84          | 5,02                                | 109.000€  |  |
| 9        | 2                          | 67,84          | 5,02                                | 109.000 € |  |
| 10       | 2                          | 67,84          | 5,02                                | 109.000 € |  |
| 11       | 2                          | 67,84          | 5,02                                | 109.000 € |  |
| 12       | 2                          | 67,84          | 5,02                                | 109.000 € |  |
| 13       | 2                          | 67,84          | 5,02                                | 109.000 € |  |
| 14       | 2                          | 67,84          | 5,02                                | 109.000 € |  |
| 15       | 3                          | 105            | 12,45                               | 161.000€  |  |
| 16       | 2                          | 77,80          | 6,08                                | 119.000 € |  |
| 17       | 1                          | 59,49          | 4,63                                | 93.500 €  |  |
| 18       | 2                          | 79.13          | 7,05                                | 127.500 € |  |
| 19       | 2                          | 67,84          | 5,02                                | 115.000 € |  |
| 20       | 2                          | 67,84          | 5,02                                | 115.000 € |  |
| 21       | 2                          | 67,84          | 5,02                                | 115.000 € |  |
| 22       | 2                          | 67,84          | 5,02                                | 115.000 € |  |
| 23       | 2                          | 67,84          | 5,02                                | 115.000 € |  |
| 24       | 2                          | 67,84          | 5,02                                | 115.000 € |  |
| 25       | 2                          | 67,84          | 5,02                                | 115.000 € |  |
| 39       | 1                          | 56,31          | -                                   | 76.000 €  |  |
| -        | -                          | Tercera Planta |                                     |           |  |