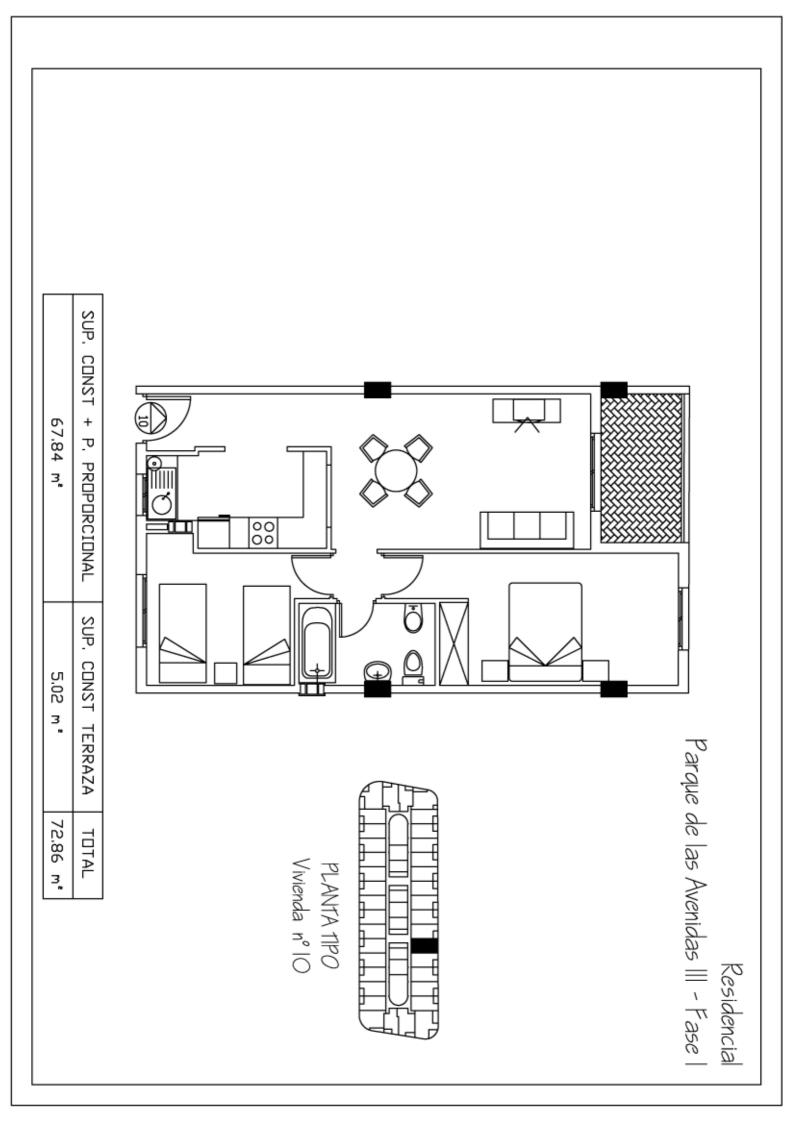

## Residencial Parque de las Avenidas III Fase I Listado de precios

| ٦        | <b>Zona:</b><br>Torrevieja |                | Fecha de entrega:<br>Diciembre 2005 |           |  |
|----------|----------------------------|----------------|-------------------------------------|-----------|--|
| Vivienda | Dormitorios                | Sup. Vivienda  | Sup. Terraza                        | Precio    |  |
|          |                            | Primera Planta |                                     |           |  |
| 8        | 2                          | 67,84          | 5,02                                | 101.500 € |  |
| 9        | 2                          | 67,84          | 5,02                                | 101.500 € |  |
| 10       | 2                          | 67,84          | 5,02                                | 101.500 € |  |
| 11       | 2                          | 67,84          | 5,02                                | 101.500 € |  |
| 12       | 2                          | 67,84          | 5,02                                | 101.500 € |  |
| 13       | 2                          | 67,84          | 5,02                                | 101.500 € |  |
| 14       | 2                          | 67,84          | 5,02                                | 101.500 € |  |
| 15       | 3                          | 105            | 12,45                               | 155.000 € |  |
| 16       | 2                          | 77,80          | 6,08                                | 111.500 € |  |
| 17       | 1                          | 59,49          | 4,63                                | 89.000€   |  |
| 18       | 2                          | 79.13          | 7,05                                | 119.500 € |  |
| 19       | 2                          | 67,84          | 5,02                                | 107.500 € |  |
| 20       | 2                          | 67,84          | 5,02                                | 107.500 € |  |
| 21       | 2                          | 67,84          | 5,02                                | 107.500 € |  |
| 22       | 2                          | 67,84          | 5,02                                | 107.500 € |  |
| 23       | 2                          | 67,84          | 5,02                                | 107.500 € |  |
| 24       | 2                          | 67,84          | 5,02                                | 107.500 € |  |
| 25       | 2                          | 67,84          | 5,02                                | 107.500 € |  |
| 39       | 1                          | 56,31          | 12,31                               | 73.000 €  |  |
|          |                            | Segunda Planta |                                     |           |  |
| 8        | 2                          | 67,84          | 5,02                                | 109.000€  |  |
| 9        | 2                          | 67,84          | 5,02                                | 109.000 € |  |
| 10       | 2                          | 67,84          | 5,02                                | 109.000 € |  |
| 11       | 2                          | 67,84          | 5,02                                | 109.000 € |  |
| 12       | 2                          | 67,84          | 5,02                                | 109.000 € |  |
| 13       | 2                          | 67,84          | 5,02                                | 109.000 € |  |
| 14       | 2                          | 67,84          | 5,02                                | 109.000 € |  |
| 15       | 3                          | 105            | 12,45                               | 161.000€  |  |
| 16       | 2                          | 77,80          | 6,08                                | 119.000 € |  |
| 17       | 1                          | 59,49          | 4,63                                | 93.500 €  |  |
| 18       | 2                          | 79.13          | 7,05                                | 127.500 € |  |
| 19       | 2                          | 67,84          | 5,02                                | 115.000 € |  |
| 20       | 2                          | 67,84          | 5,02                                | 115.000 € |  |
| 21       | 2                          | 67,84          | 5,02                                | 115.000 € |  |
| 22       | 2                          | 67,84          | 5,02                                | 115.000 € |  |
| 23       | 2                          | 67,84          | 5,02                                | 115.000 € |  |
| 24       | 2                          | 67,84          | 5,02                                | 115.000 € |  |
| 25       | 2                          | 67,84          | 5,02                                | 115.000 € |  |
| 39       | 1                          | 56,31          | -                                   | 76.000 €  |  |
| -        | -                          | Tercera Planta |                                     |           |  |