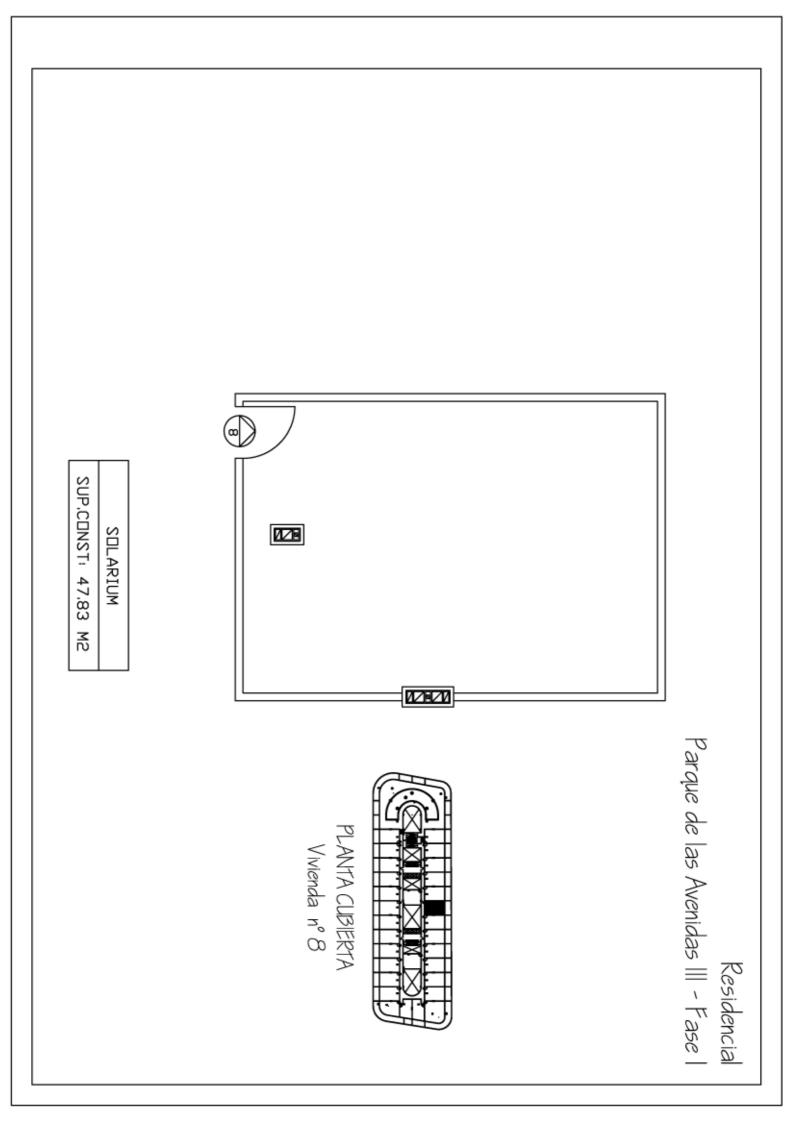

| 8  | 2       | 67,84         | 5,02                          | 117.500 € |
|----|---------|---------------|-------------------------------|-----------|
| 9  | 2       | 67,84         | 5,02                          | 117.500 € |
| 10 | 2       | 67,84         | 5,02                          | 117.500 € |
| 11 | 2       | 67,84         | 5,02                          | 117.500 € |
| 12 | 2       | 67,84         | 5,02                          | 117.500 € |
| 13 | 2       | 67,84         | 5,02                          | 117.500 € |
| 14 | 2       | 67,84         | 5,02                          | 117.500 € |
| 15 | 3       | 105           | 12,45                         | 170.000 € |
| 16 | 2       | 77,80         | 6,08                          | 128.000 € |
| 17 | 1       | 59,49         | 4,63                          | 99.000 €  |
| 18 | 2       | 79.13         | 7,05                          | 136.500 € |
| 19 | 2       | 67,84         | 5,02                          | 125.000 € |
| 20 | 2       | 67,84         | 5,02                          | 125.000 € |
| 20 | 2       | 67,84         | 5,02                          | 125.000 € |
| 21 | 2       | 67,84         | 5,02                          | 125.000 € |
| 22 | 2       | 67,84         | 5,02                          | 125.000 € |
| 23 | 2       |               | -                             | 125.000 € |
|    | 2       | 67,84         | 5,02                          | 125.000 € |
| 25 |         | 67,84         | 5,02                          |           |
| 39 | 1       | 56,31         | -                             | 79.000€   |
|    |         | Cuarta Planta |                               |           |
| 8  | 2       | 67,84         | 5,02                          | 125.000€  |
| 9  | 2       | 67,84         | 5,02                          | 125.000 € |
| 10 | 2       | 67,84         | 5,02                          | 125.000 € |
| 11 | 2       | 67,84         | 5,02                          | 125.000 € |
| 12 | 2       | 67,84         | 5,02                          | 125.000 € |
| 13 | 2       | 67,84         | 5,02                          | 125.000 € |
| 14 | 2       | 67,84         | 5,02                          | 125.000 € |
| 15 | 3       | 105           | 12,45                         | 180.000 € |
| 16 | 2       | 77,80         | 6,08                          | 138.000 € |
| 17 | 1       | 59,49         | 4,63                          | 103.500€  |
| 18 | 2       | 79.13         | 7,05                          | 148.500€  |
| 19 | 2       | 67,84         | 5,02                          | 137.500€  |
| 20 | 2       | 67,84         | 5,02                          | 137.500 € |
| 21 | 2       | 67,84         | 5,02                          | 137.500 € |
| 22 | 2       | 67,84         | 5,02                          | 137.500€  |
| 23 | 2       | 67,84         | 5,02                          | 137.500€  |
| 24 | 2       | 67,84         | 5,02                          | 137.500€  |
| 25 | 2       | 67,84         | 5,02                          | 137.500 € |
| 39 | 1       | 56,31         | -                             | 82.000 €  |
|    |         | Planta Atico  |                               |           |
| 8  | 2       | 56,31         | 14,50 + 47,83                 | 143.500 € |
| 9  | 2       | 56,31         | 14,50 + 47,83                 | 143.500 € |
| 10 | 2       | 56,31         | 14,50 + 47,83                 | 143.500 € |
| 11 | 2       | 56,31         | 14,50 + 47,83                 | 143.500 € |
| 12 | 2       | 56,31         | 14,50 + 47,83                 | 143.500 € |
| 13 | 2       | 56,31         | 14,50 + 47,83                 | 143.500 € |
| 14 | 2       | 56,31         | 14,50 + 47,83                 | 143.500 € |
| 14 | 3       | 85,13         | 45,85 + 70,90                 | 199.500 € |
| 16 | 1       | 50,75         |                               | 115.500 € |
| 17 | Estudio |               | 12,75 + 32,56<br>8,20 + 28,68 | 99.500 €  |
|    | 2       | 37,40         |                               |           |
| 18 |         | 65,92         | 40,20 + 46,65                 | 179.500 € |
| 19 | 2       | 56,31         | 14,50 + 47,83                 | 150.500 € |
| 20 | 2       | 56,31         | 14,50 + 47,83                 | 150.500 € |