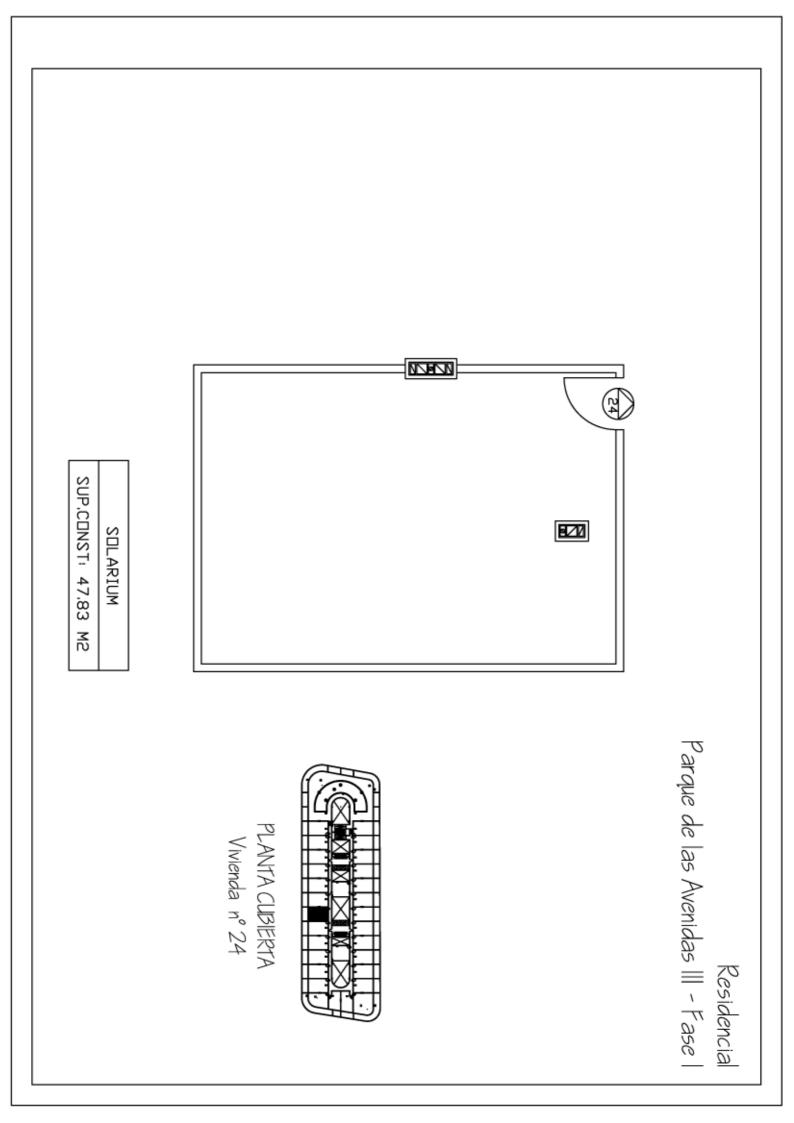

| 8  | 2       | 67,84         | 5,02                          | 117.500 € |
|----|---------|---------------|-------------------------------|-----------|
| 9  | 2       | 67,84         | 5,02                          | 117.500 € |
| 10 | 2       | 67,84         | 5,02                          | 117.500 € |
| 11 | 2       | 67,84         | 5,02                          | 117.500 € |
| 12 | 2       | 67,84         | 5,02                          | 117.500 € |
| 13 | 2       | 67,84         | 5,02                          | 117.500 € |
| 14 | 2       | 67,84         | 5,02                          | 117.500 € |
| 15 | 3       | 105           | 12,45                         | 170.000 € |
| 16 | 2       | 77,80         | 6,08                          | 128.000 € |
| 17 | 1       | 59,49         | 4,63                          | 99.000 €  |
| 18 | 2       | 79.13         | 7,05                          | 136.500 € |
| 19 | 2       | 67,84         | 5,02                          | 125.000 € |
| 20 | 2       | 67,84         | 5,02                          | 125.000 € |
| 20 | 2       | 67,84         | 5,02                          | 125.000 € |
| 21 | 2       | 67,84         | 5,02                          | 125.000 € |
| 22 | 2       | 67,84         | 5,02                          | 125.000 € |
| 23 | 2       |               | -                             | 125.000 € |
|    | 2       | 67,84         | 5,02                          | 125.000 € |
| 25 |         | 67,84         | 5,02                          |           |
| 39 | 1       | 56,31         | -                             | 79.000€   |
|    |         | Cuarta Planta |                               |           |
| 8  | 2       | 67,84         | 5,02                          | 125.000€  |
| 9  | 2       | 67,84         | 5,02                          | 125.000 € |
| 10 | 2       | 67,84         | 5,02                          | 125.000 € |
| 11 | 2       | 67,84         | 5,02                          | 125.000 € |
| 12 | 2       | 67,84         | 5,02                          | 125.000 € |
| 13 | 2       | 67,84         | 5,02                          | 125.000 € |
| 14 | 2       | 67,84         | 5,02                          | 125.000 € |
| 15 | 3       | 105           | 12,45                         | 180.000 € |
| 16 | 2       | 77,80         | 6,08                          | 138.000 € |
| 17 | 1       | 59,49         | 4,63                          | 103.500€  |
| 18 | 2       | 79.13         | 7,05                          | 148.500€  |
| 19 | 2       | 67,84         | 5,02                          | 137.500€  |
| 20 | 2       | 67,84         | 5,02                          | 137.500 € |
| 21 | 2       | 67,84         | 5,02                          | 137.500 € |
| 22 | 2       | 67,84         | 5,02                          | 137.500€  |
| 23 | 2       | 67,84         | 5,02                          | 137.500€  |
| 24 | 2       | 67,84         | 5,02                          | 137.500€  |
| 25 | 2       | 67,84         | 5,02                          | 137.500 € |
| 39 | 1       | 56,31         | -                             | 82.000 €  |
|    |         | Planta Atico  |                               |           |
| 8  | 2       | 56,31         | 14,50 + 47,83                 | 143.500 € |
| 9  | 2       | 56,31         | 14,50 + 47,83                 | 143.500 € |
| 10 | 2       | 56,31         | 14,50 + 47,83                 | 143.500 € |
| 11 | 2       | 56,31         | 14,50 + 47,83                 | 143.500 € |
| 12 | 2       | 56,31         | 14,50 + 47,83                 | 143.500 € |
| 13 | 2       | 56,31         | 14,50 + 47,83                 | 143.500 € |
| 14 | 2       | 56,31         | 14,50 + 47,83                 | 143.500 € |
| 14 | 3       | 85,13         | 45,85 + 70,90                 | 199.500 € |
| 16 | 1       | 50,75         |                               | 115.500 € |
| 17 | Estudio |               | 12,75 + 32,56<br>8,20 + 28,68 | 99.500 €  |
|    | 2       | 37,40         |                               |           |
| 18 |         | 65,92         | 40,20 + 46,65                 | 179.500 € |
| 19 | 2       | 56,31         | 14,50 + 47,83                 | 150.500 € |
| 20 | 2       | 56,31         | 14,50 + 47,83                 | 150.500 € |