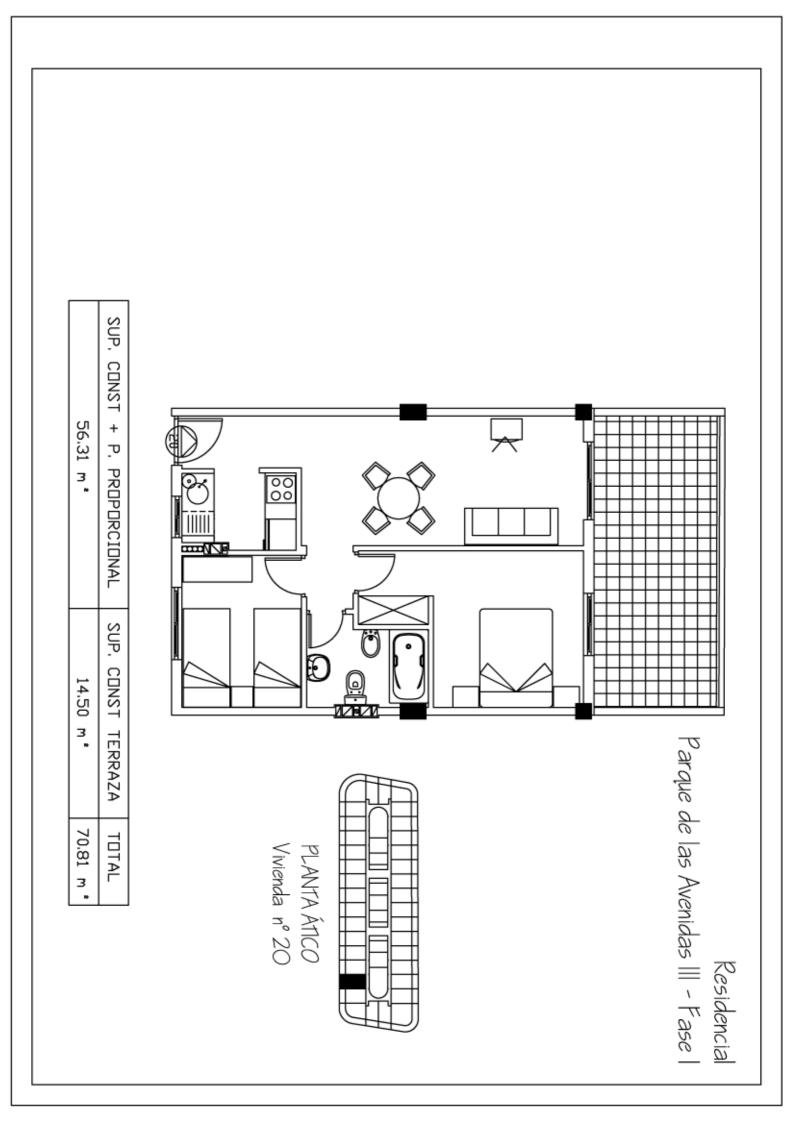

| 8  | 2       | 67,84         | 5,02                          | 117.500 € |
|----|---------|---------------|-------------------------------|-----------|
| 9  | 2       | 67,84         | 5,02                          | 117.500 € |
| 10 | 2       | 67,84         | 5,02                          | 117.500 € |
| 11 | 2       | 67,84         | 5,02                          | 117.500 € |
| 12 | 2       | 67,84         | 5,02                          | 117.500 € |
| 13 | 2       | 67,84         | 5,02                          | 117.500 € |
| 14 | 2       | 67,84         | 5,02                          | 117.500 € |
| 15 | 3       | 105           | 12,45                         | 170.000 € |
| 16 | 2       | 77,80         | 6,08                          | 128.000 € |
| 17 | 1       | 59,49         | 4,63                          | 99.000 €  |
| 18 | 2       | 79.13         | 7,05                          | 136.500 € |
| 19 | 2       | 67,84         | 5,02                          | 125.000 € |
| 20 | 2       | 67,84         | 5,02                          | 125.000 € |
| 20 | 2       | 67,84         | 5,02                          | 125.000 € |
| 21 | 2       | 67,84         | 5,02                          | 125.000 € |
| 22 | 2       | 67,84         | 5,02                          | 125.000 € |
| 23 | 2       |               | -                             | 125.000 € |
|    | 2       | 67,84         | 5,02                          | 125.000 € |
| 25 |         | 67,84         | 5,02                          |           |
| 39 | 1       | 56,31         | -                             | 79.000€   |
|    |         | Cuarta Planta |                               |           |
| 8  | 2       | 67,84         | 5,02                          | 125.000€  |
| 9  | 2       | 67,84         | 5,02                          | 125.000 € |
| 10 | 2       | 67,84         | 5,02                          | 125.000 € |
| 11 | 2       | 67,84         | 5,02                          | 125.000 € |
| 12 | 2       | 67,84         | 5,02                          | 125.000 € |
| 13 | 2       | 67,84         | 5,02                          | 125.000 € |
| 14 | 2       | 67,84         | 5,02                          | 125.000 € |
| 15 | 3       | 105           | 12,45                         | 180.000 € |
| 16 | 2       | 77,80         | 6,08                          | 138.000 € |
| 17 | 1       | 59,49         | 4,63                          | 103.500€  |
| 18 | 2       | 79.13         | 7,05                          | 148.500€  |
| 19 | 2       | 67,84         | 5,02                          | 137.500€  |
| 20 | 2       | 67,84         | 5,02                          | 137.500 € |
| 21 | 2       | 67,84         | 5,02                          | 137.500 € |
| 22 | 2       | 67,84         | 5,02                          | 137.500€  |
| 23 | 2       | 67,84         | 5,02                          | 137.500€  |
| 24 | 2       | 67,84         | 5,02                          | 137.500€  |
| 25 | 2       | 67,84         | 5,02                          | 137.500 € |
| 39 | 1       | 56,31         | -                             | 82.000 €  |
|    |         | Planta Atico  |                               |           |
| 8  | 2       | 56,31         | 14,50 + 47,83                 | 143.500 € |
| 9  | 2       | 56,31         | 14,50 + 47,83                 | 143.500 € |
| 10 | 2       | 56,31         | 14,50 + 47,83                 | 143.500 € |
| 11 | 2       | 56,31         | 14,50 + 47,83                 | 143.500 € |
| 12 | 2       | 56,31         | 14,50 + 47,83                 | 143.500 € |
| 13 | 2       | 56,31         | 14,50 + 47,83                 | 143.500 € |
| 14 | 2       | 56,31         | 14,50 + 47,83                 | 143.500 € |
| 14 | 3       | 85,13         | 45,85 + 70,90                 | 199.500 € |
| 16 | 1       | 50,75         |                               | 115.500 € |
| 17 | Estudio |               | 12,75 + 32,56<br>8,20 + 28,68 | 99.500 €  |
|    | 2       | 37,40         |                               |           |
| 18 |         | 65,92         | 40,20 + 46,65                 | 179.500 € |
| 19 | 2       | 56,31         | 14,50 + 47,83                 | 150.500 € |
| 20 | 2       | 56,31         | 14,50 + 47,83                 | 150.500 € |