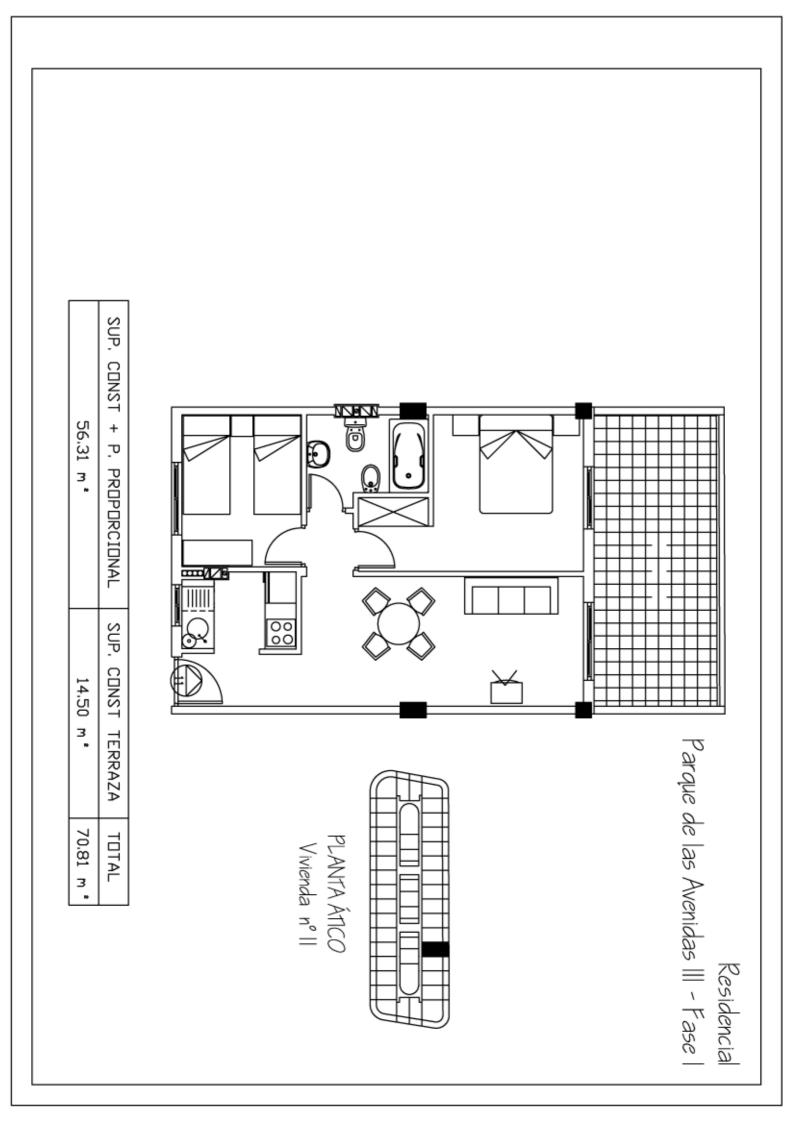

| 8  | 2       | 67,84         | 5,02                          | 117.500 € |
|----|---------|---------------|-------------------------------|-----------|
| 9  | 2       | 67,84         | 5,02                          | 117.500 € |
| 10 | 2       | 67,84         | 5,02                          | 117.500 € |
| 11 | 2       | 67,84         | 5,02                          | 117.500 € |
| 12 | 2       | 67,84         | 5,02                          | 117.500 € |
| 13 | 2       | 67,84         | 5,02                          | 117.500 € |
| 14 | 2       | 67,84         | 5,02                          | 117.500 € |
| 15 | 3       | 105           | 12,45                         | 170.000 € |
| 16 | 2       | 77,80         | 6,08                          | 128.000 € |
| 17 | 1       | 59,49         | 4,63                          | 99.000 €  |
| 18 | 2       | 79.13         | 7,05                          | 136.500 € |
| 19 | 2       | 67,84         | 5,02                          | 125.000 € |
| 20 | 2       | 67,84         | 5,02                          | 125.000 € |
| 20 | 2       | 67,84         | 5,02                          | 125.000 € |
| 21 | 2       | 67,84         | 5,02                          | 125.000 € |
| 22 | 2       | 67,84         | 5,02                          | 125.000 € |
| 23 | 2       |               | -                             | 125.000 € |
|    | 2       | 67,84         | 5,02                          | 125.000 € |
| 25 |         | 67,84         | 5,02                          |           |
| 39 | 1       | 56,31         | -                             | 79.000€   |
|    |         | Cuarta Planta |                               |           |
| 8  | 2       | 67,84         | 5,02                          | 125.000€  |
| 9  | 2       | 67,84         | 5,02                          | 125.000 € |
| 10 | 2       | 67,84         | 5,02                          | 125.000 € |
| 11 | 2       | 67,84         | 5,02                          | 125.000 € |
| 12 | 2       | 67,84         | 5,02                          | 125.000 € |
| 13 | 2       | 67,84         | 5,02                          | 125.000 € |
| 14 | 2       | 67,84         | 5,02                          | 125.000 € |
| 15 | 3       | 105           | 12,45                         | 180.000 € |
| 16 | 2       | 77,80         | 6,08                          | 138.000 € |
| 17 | 1       | 59,49         | 4,63                          | 103.500€  |
| 18 | 2       | 79.13         | 7,05                          | 148.500€  |
| 19 | 2       | 67,84         | 5,02                          | 137.500€  |
| 20 | 2       | 67,84         | 5,02                          | 137.500 € |
| 21 | 2       | 67,84         | 5,02                          | 137.500 € |
| 22 | 2       | 67,84         | 5,02                          | 137.500€  |
| 23 | 2       | 67,84         | 5,02                          | 137.500€  |
| 24 | 2       | 67,84         | 5,02                          | 137.500€  |
| 25 | 2       | 67,84         | 5,02                          | 137.500 € |
| 39 | 1       | 56,31         | -                             | 82.000 €  |
|    |         | Planta Atico  |                               |           |
| 8  | 2       | 56,31         | 14,50 + 47,83                 | 143.500 € |
| 9  | 2       | 56,31         | 14,50 + 47,83                 | 143.500 € |
| 10 | 2       | 56,31         | 14,50 + 47,83                 | 143.500 € |
| 11 | 2       | 56,31         | 14,50 + 47,83                 | 143.500 € |
| 12 | 2       | 56,31         | 14,50 + 47,83                 | 143.500 € |
| 13 | 2       | 56,31         | 14,50 + 47,83                 | 143.500 € |
| 14 | 2       | 56,31         | 14,50 + 47,83                 | 143.500 € |
| 14 | 3       | 85,13         | 45,85 + 70,90                 | 199.500 € |
| 16 | 1       | 50,75         |                               | 115.500 € |
| 17 | Estudio |               | 12,75 + 32,56<br>8,20 + 28,68 | 99.500 €  |
|    | 2       | 37,40         |                               |           |
| 18 |         | 65,92         | 40,20 + 46,65                 | 179.500 € |
| 19 | 2       | 56,31         | 14,50 + 47,83                 | 150.500 € |
| 20 | 2       | 56,31         | 14,50 + 47,83                 | 150.500 € |