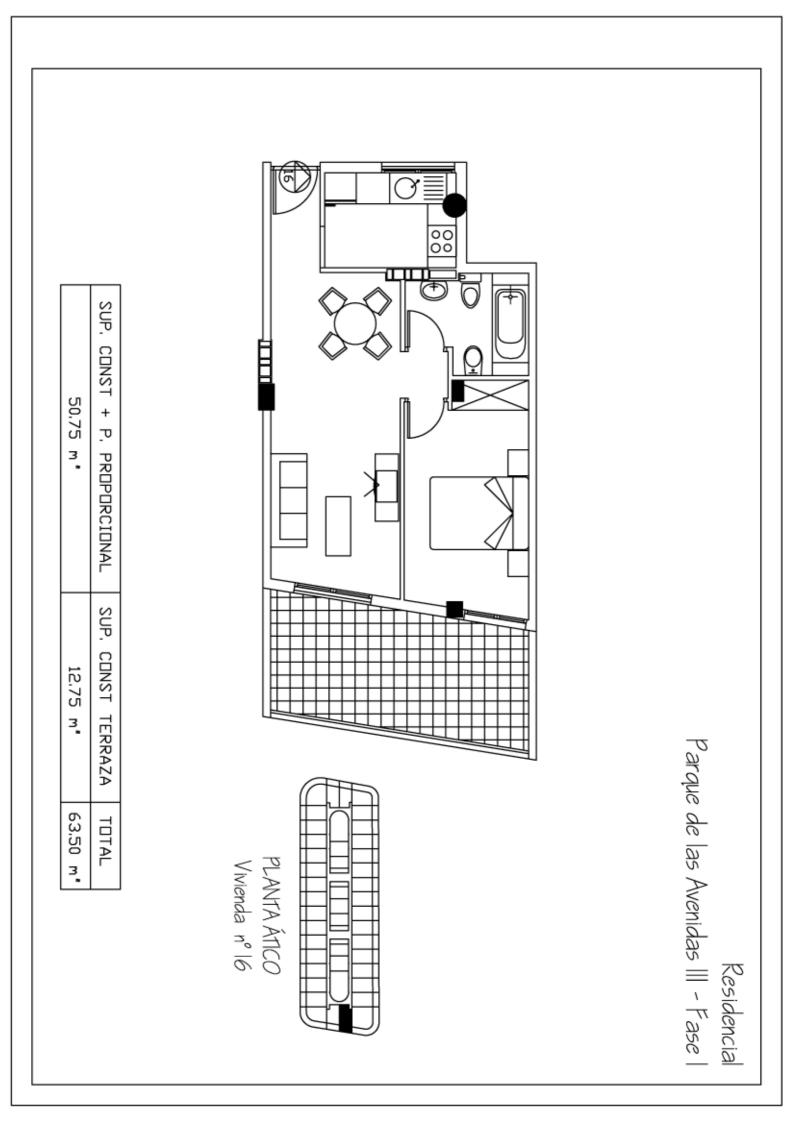

| 8  | 2       | 67,84         | 5,02                          | 117.500 € |
|----|---------|---------------|-------------------------------|-----------|
| 9  | 2       | 67,84         | 5,02                          | 117.500 € |
| 10 | 2       | 67,84         | 5,02                          | 117.500 € |
| 11 | 2       | 67,84         | 5,02                          | 117.500 € |
| 12 | 2       | 67,84         | 5,02                          | 117.500 € |
| 13 | 2       | 67,84         | 5,02                          | 117.500 € |
| 14 | 2       | 67,84         | 5,02                          | 117.500 € |
| 15 | 3       | 105           | 12,45                         | 170.000 € |
| 16 | 2       | 77,80         | 6,08                          | 128.000 € |
| 17 | 1       | 59,49         | 4,63                          | 99.000 €  |
| 18 | 2       | 79.13         | 7,05                          | 136.500 € |
| 19 | 2       | 67,84         | 5,02                          | 125.000 € |
| 20 | 2       | 67,84         | 5,02                          | 125.000 € |
| 20 | 2       | 67,84         | 5,02                          | 125.000 € |
| 21 | 2       | 67,84         | 5,02                          | 125.000 € |
| 22 | 2       | 67,84         | 5,02                          | 125.000 € |
| 23 | 2       |               | -                             | 125.000 € |
|    | 2       | 67,84         | 5,02                          | 125.000 € |
| 25 |         | 67,84         | 5,02                          |           |
| 39 | 1       | 56,31         | -                             | 79.000€   |
|    |         | Cuarta Planta |                               |           |
| 8  | 2       | 67,84         | 5,02                          | 125.000€  |
| 9  | 2       | 67,84         | 5,02                          | 125.000 € |
| 10 | 2       | 67,84         | 5,02                          | 125.000 € |
| 11 | 2       | 67,84         | 5,02                          | 125.000 € |
| 12 | 2       | 67,84         | 5,02                          | 125.000 € |
| 13 | 2       | 67,84         | 5,02                          | 125.000 € |
| 14 | 2       | 67,84         | 5,02                          | 125.000 € |
| 15 | 3       | 105           | 12,45                         | 180.000 € |
| 16 | 2       | 77,80         | 6,08                          | 138.000 € |
| 17 | 1       | 59,49         | 4,63                          | 103.500€  |
| 18 | 2       | 79.13         | 7,05                          | 148.500€  |
| 19 | 2       | 67,84         | 5,02                          | 137.500€  |
| 20 | 2       | 67,84         | 5,02                          | 137.500 € |
| 21 | 2       | 67,84         | 5,02                          | 137.500 € |
| 22 | 2       | 67,84         | 5,02                          | 137.500€  |
| 23 | 2       | 67,84         | 5,02                          | 137.500€  |
| 24 | 2       | 67,84         | 5,02                          | 137.500€  |
| 25 | 2       | 67,84         | 5,02                          | 137.500 € |
| 39 | 1       | 56,31         | -                             | 82.000 €  |
|    |         | Planta Atico  |                               |           |
| 8  | 2       | 56,31         | 14,50 + 47,83                 | 143.500 € |
| 9  | 2       | 56,31         | 14,50 + 47,83                 | 143.500 € |
| 10 | 2       | 56,31         | 14,50 + 47,83                 | 143.500 € |
| 11 | 2       | 56,31         | 14,50 + 47,83                 | 143.500 € |
| 12 | 2       | 56,31         | 14,50 + 47,83                 | 143.500 € |
| 13 | 2       | 56,31         | 14,50 + 47,83                 | 143.500 € |
| 14 | 2       | 56,31         | 14,50 + 47,83                 | 143.500 € |
| 14 | 3       | 85,13         | 45,85 + 70,90                 | 199.500 € |
| 16 | 1       | 50,75         |                               | 115.500 € |
| 17 | Estudio |               | 12,75 + 32,56<br>8,20 + 28,68 | 99.500 €  |
|    | 2       | 37,40         |                               |           |
| 18 |         | 65,92         | 40,20 + 46,65                 | 179.500 € |
| 19 | 2       | 56,31         | 14,50 + 47,83                 | 150.500 € |
| 20 | 2       | 56,31         | 14,50 + 47,83                 | 150.500 € |