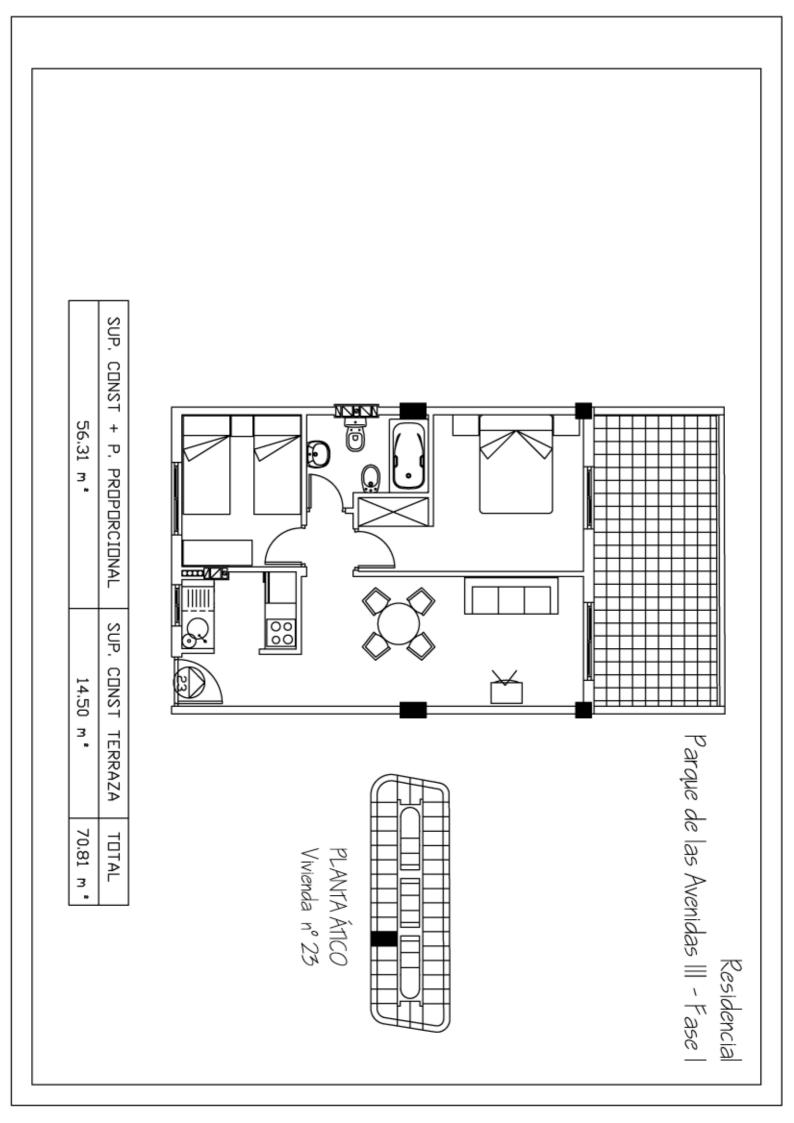

| 21 | 2 | 56,31 | 14,50 + 47,83 | 150.500 € |
|----|---|-------|---------------|-----------|
| 22 | 2 | 56,31 | 14,50 + 47,83 | 150.500 € |
| 23 | 2 | 56,31 | 14,50 + 47,83 | 150.500 € |
| 24 | 2 | 56,31 | 14,50 + 47,83 | 150.500 € |
| 25 | 2 | 56,31 | 14,50 + 47,83 | 150.500 € |
| 39 | 1 | 56,31 | 0,0 + 46,92   | 95.000 €  |