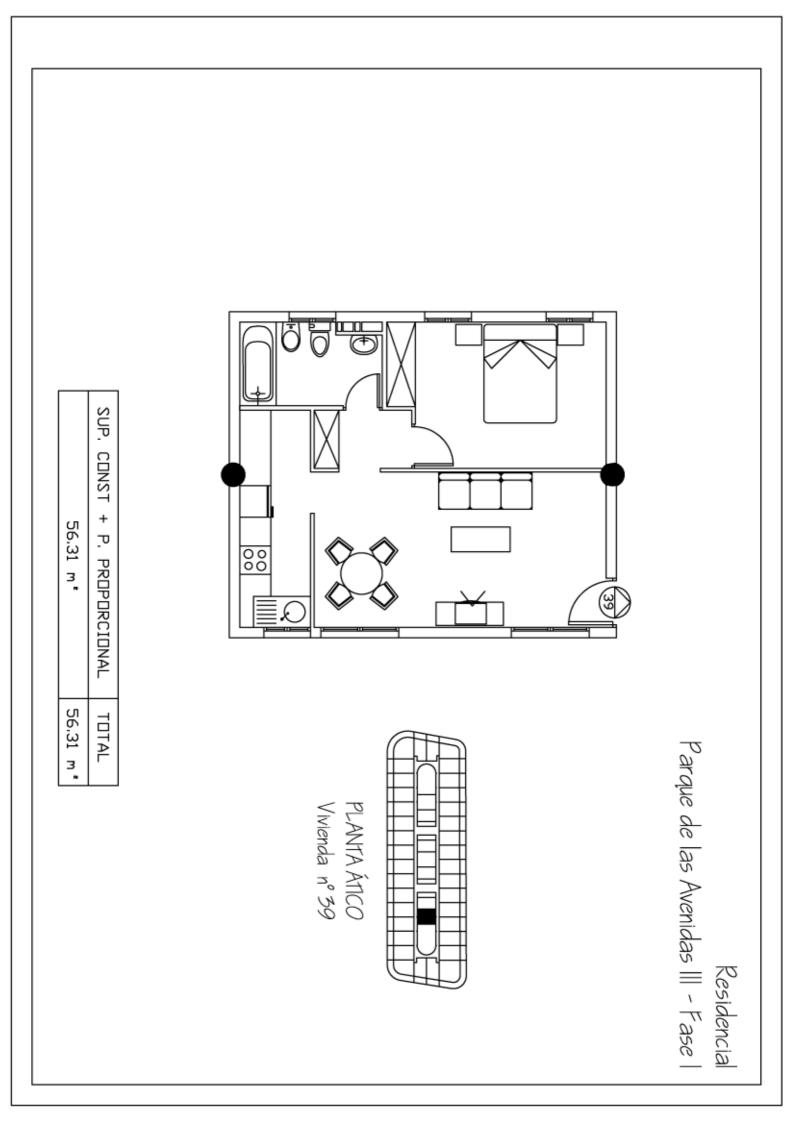

## Residencial Parque de las Avenidas III Fase I Listado de precios

| ٦        | <b>Zona:</b><br>Torrevieja |                | Fecha de entrega:<br>Diciembre 2005 |           |  |
|----------|----------------------------|----------------|-------------------------------------|-----------|--|
| Vivienda | Dormitorios                | Sup. Vivienda  | Sup. Terraza                        | Precio    |  |
|          |                            | Primera Planta |                                     |           |  |
| 8        | 2                          | 67,84          | 5,02                                | 101.500 € |  |
| 9        | 2                          | 67,84          | 5,02                                | 101.500 € |  |
| 10       | 2                          | 67,84          | 5,02                                | 101.500 € |  |
| 11       | 2                          | 67,84          | 5,02                                | 101.500 € |  |
| 12       | 2                          | 67,84          | 5,02                                | 101.500 € |  |
| 13       | 2                          | 67,84          | 5,02                                | 101.500 € |  |
| 14       | 2                          | 67,84          | 5,02                                | 101.500 € |  |
| 15       | 3                          | 105            | 12,45                               | 155.000 € |  |
| 16       | 2                          | 77,80          | 6,08                                | 111.500 € |  |
| 17       | 1                          | 59,49          | 4,63                                | 89.000€   |  |
| 18       | 2                          | 79.13          | 7,05                                | 119.500 € |  |
| 19       | 2                          | 67,84          | 5,02                                | 107.500 € |  |
| 20       | 2                          | 67,84          | 5,02                                | 107.500 € |  |
| 21       | 2                          | 67,84          | 5,02                                | 107.500 € |  |
| 22       | 2                          | 67,84          | 5,02                                | 107.500 € |  |
| 23       | 2                          | 67,84          | 5,02                                | 107.500 € |  |
| 24       | 2                          | 67,84          | 5,02                                | 107.500 € |  |
| 25       | 2                          | 67,84          | 5,02                                | 107.500 € |  |
| 39       | 1                          | 56,31          | 12,31                               | 73.000 €  |  |
|          |                            | Segunda Planta |                                     |           |  |
| 8        | 2                          | 67,84          | 5,02                                | 109.000€  |  |
| 9        | 2                          | 67,84          | 5,02                                | 109.000 € |  |
| 10       | 2                          | 67,84          | 5,02                                | 109.000 € |  |
| 11       | 2                          | 67,84          | 5,02                                | 109.000 € |  |
| 12       | 2                          | 67,84          | 5,02                                | 109.000 € |  |
| 13       | 2                          | 67,84          | 5,02                                | 109.000 € |  |
| 14       | 2                          | 67,84          | 5,02                                | 109.000 € |  |
| 15       | 3                          | 105            | 12,45                               | 161.000€  |  |
| 16       | 2                          | 77,80          | 6,08                                | 119.000 € |  |
| 17       | 1                          | 59,49          | 4,63                                | 93.500 €  |  |
| 18       | 2                          | 79.13          | 7,05                                | 127.500 € |  |
| 19       | 2                          | 67,84          | 5,02                                | 115.000 € |  |
| 20       | 2                          | 67,84          | 5,02                                | 115.000 € |  |
| 21       | 2                          | 67,84          | 5,02                                | 115.000 € |  |
| 22       | 2                          | 67,84          | 5,02                                | 115.000 € |  |
| 23       | 2                          | 67,84          | 5,02                                | 115.000 € |  |
| 24       | 2                          | 67,84          | 5,02                                | 115.000 € |  |
| 25       | 2                          | 67,84          | 5,02                                | 115.000 € |  |
| 39       | 1                          | 56,31          | -                                   | 76.000 €  |  |
| -        | -                          | Tercera Planta |                                     |           |  |