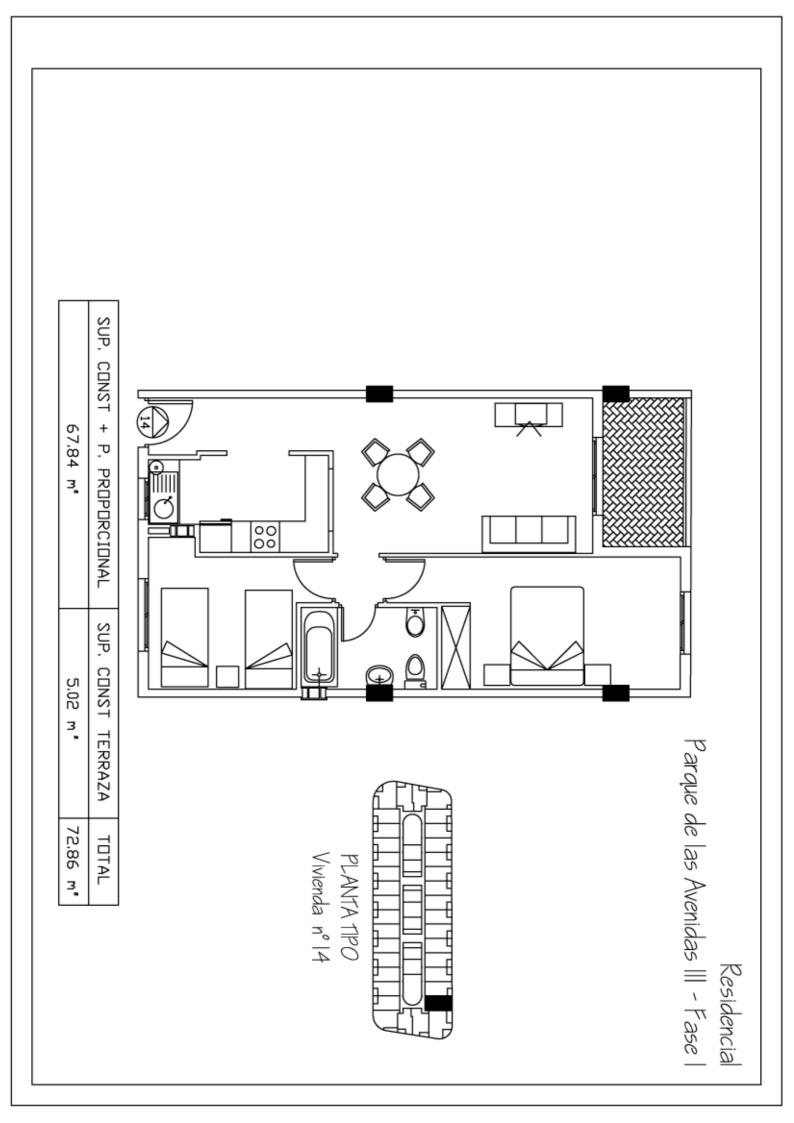

## Residencial Parque de las Avenidas III Fase I Listado de precios

| ٦        | <b>Zona:</b><br>Torrevieja |                | Fecha de entrega:<br>Diciembre 2005 |           |  |
|----------|----------------------------|----------------|-------------------------------------|-----------|--|
| Vivienda | Dormitorios                | Sup. Vivienda  | Sup. Terraza                        | Precio    |  |
|          |                            | Primera Planta |                                     |           |  |
| 8        | 2                          | 67,84          | 5,02                                | 101.500 € |  |
| 9        | 2                          | 67,84          | 5,02                                | 101.500 € |  |
| 10       | 2                          | 67,84          | 5,02                                | 101.500 € |  |
| 11       | 2                          | 67,84          | 5,02                                | 101.500 € |  |
| 12       | 2                          | 67,84          | 5,02                                | 101.500 € |  |
| 13       | 2                          | 67,84          | 5,02                                | 101.500 € |  |
| 14       | 2                          | 67,84          | 5,02                                | 101.500 € |  |
| 15       | 3                          | 105            | 12,45                               | 155.000 € |  |
| 16       | 2                          | 77,80          | 6,08                                | 111.500 € |  |
| 17       | 1                          | 59,49          | 4,63                                | 89.000€   |  |
| 18       | 2                          | 79.13          | 7,05                                | 119.500 € |  |
| 19       | 2                          | 67,84          | 5,02                                | 107.500 € |  |
| 20       | 2                          | 67,84          | 5,02                                | 107.500 € |  |
| 21       | 2                          | 67,84          | 5,02                                | 107.500 € |  |
| 22       | 2                          | 67,84          | 5,02                                | 107.500 € |  |
| 23       | 2                          | 67,84          | 5,02                                | 107.500 € |  |
| 24       | 2                          | 67,84          | 5,02                                | 107.500 € |  |
| 25       | 2                          | 67,84          | 5,02                                | 107.500 € |  |
| 39       | 1                          | 56,31          | 12,31                               | 73.000 €  |  |
|          |                            | Segunda Planta |                                     |           |  |
| 8        | 2                          | 67,84          | 5,02                                | 109.000€  |  |
| 9        | 2                          | 67,84          | 5,02                                | 109.000 € |  |
| 10       | 2                          | 67,84          | 5,02                                | 109.000 € |  |
| 11       | 2                          | 67,84          | 5,02                                | 109.000 € |  |
| 12       | 2                          | 67,84          | 5,02                                | 109.000 € |  |
| 13       | 2                          | 67,84          | 5,02                                | 109.000 € |  |
| 14       | 2                          | 67,84          | 5,02                                | 109.000 € |  |
| 15       | 3                          | 105            | 12,45                               | 161.000€  |  |
| 16       | 2                          | 77,80          | 6,08                                | 119.000 € |  |
| 17       | 1                          | 59,49          | 4,63                                | 93.500 €  |  |
| 18       | 2                          | 79.13          | 7,05                                | 127.500 € |  |
| 19       | 2                          | 67,84          | 5,02                                | 115.000 € |  |
| 20       | 2                          | 67,84          | 5,02                                | 115.000 € |  |
| 21       | 2                          | 67,84          | 5,02                                | 115.000 € |  |
| 22       | 2                          | 67,84          | 5,02                                | 115.000 € |  |
| 23       | 2                          | 67,84          | 5,02                                | 115.000 € |  |
| 24       | 2                          | 67,84          | 5,02                                | 115.000 € |  |
| 25       | 2                          | 67,84          | 5,02                                | 115.000 € |  |
| 39       | 1                          | 56,31          | -                                   | 76.000 €  |  |
| -        | -                          | Tercera Planta |                                     |           |  |