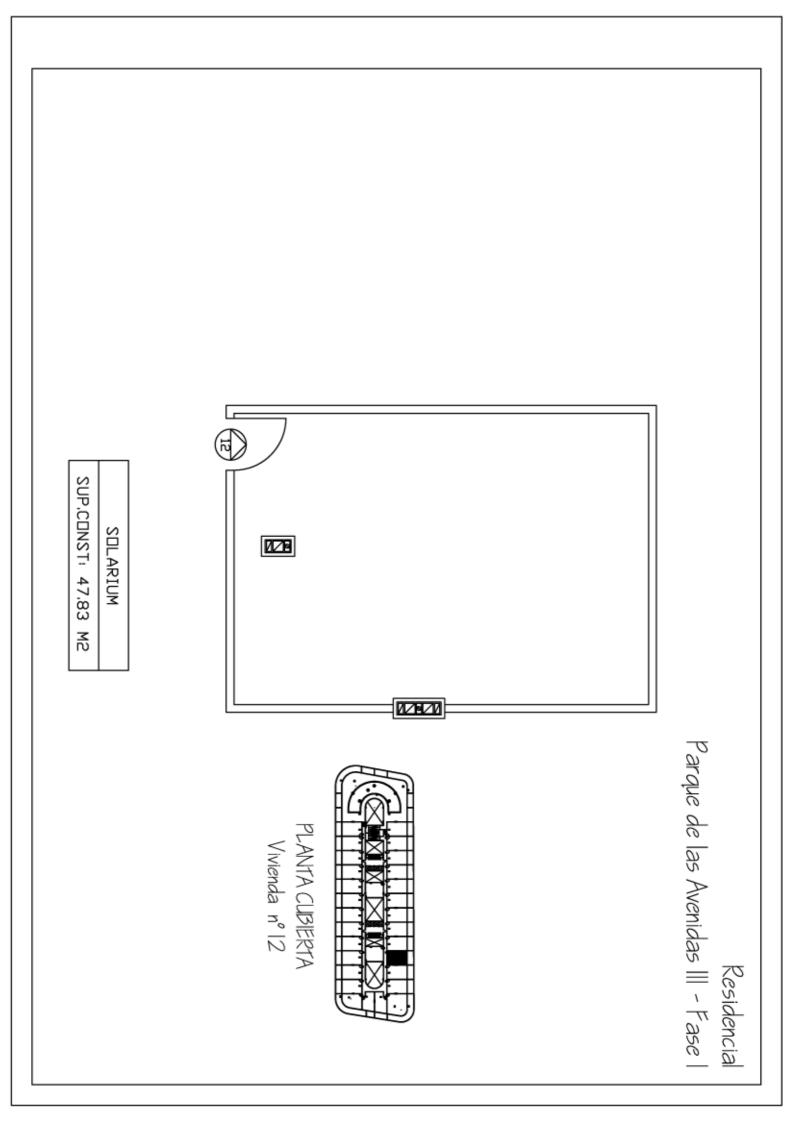

| 8  | 2       | 67,84         | 5,02                          | 117.500 € |
|----|---------|---------------|-------------------------------|-----------|
| 9  | 2       | 67,84         | 5,02                          | 117.500 € |
| 10 | 2       | 67,84         | 5,02                          | 117.500 € |
| 11 | 2       | 67,84         | 5,02                          | 117.500 € |
| 12 | 2       | 67,84         | 5,02                          | 117.500 € |
| 13 | 2       | 67,84         | 5,02                          | 117.500 € |
| 14 | 2       | 67,84         | 5,02                          | 117.500 € |
| 15 | 3       | 105           | 12,45                         | 170.000 € |
| 16 | 2       | 77,80         | 6,08                          | 128.000 € |
| 17 | 1       | 59,49         | 4,63                          | 99.000 €  |
| 18 | 2       | 79.13         | 7,05                          | 136.500 € |
| 19 | 2       | 67,84         | 5,02                          | 125.000 € |
| 20 | 2       | 67,84         | 5,02                          | 125.000 € |
| 20 | 2       | 67,84         | 5,02                          | 125.000 € |
| 21 | 2       | 67,84         | 5,02                          | 125.000 € |
| 22 | 2       | 67,84         | 5,02                          | 125.000 € |
| 23 | 2       |               | -                             | 125.000 € |
|    | 2       | 67,84         | 5,02                          | 125.000 € |
| 25 |         | 67,84         | 5,02                          |           |
| 39 | 1       | 56,31         | -                             | 79.000€   |
|    |         | Cuarta Planta |                               |           |
| 8  | 2       | 67,84         | 5,02                          | 125.000€  |
| 9  | 2       | 67,84         | 5,02                          | 125.000 € |
| 10 | 2       | 67,84         | 5,02                          | 125.000 € |
| 11 | 2       | 67,84         | 5,02                          | 125.000 € |
| 12 | 2       | 67,84         | 5,02                          | 125.000 € |
| 13 | 2       | 67,84         | 5,02                          | 125.000 € |
| 14 | 2       | 67,84         | 5,02                          | 125.000 € |
| 15 | 3       | 105           | 12,45                         | 180.000 € |
| 16 | 2       | 77,80         | 6,08                          | 138.000 € |
| 17 | 1       | 59,49         | 4,63                          | 103.500€  |
| 18 | 2       | 79.13         | 7,05                          | 148.500€  |
| 19 | 2       | 67,84         | 5,02                          | 137.500€  |
| 20 | 2       | 67,84         | 5,02                          | 137.500 € |
| 21 | 2       | 67,84         | 5,02                          | 137.500 € |
| 22 | 2       | 67,84         | 5,02                          | 137.500€  |
| 23 | 2       | 67,84         | 5,02                          | 137.500€  |
| 24 | 2       | 67,84         | 5,02                          | 137.500€  |
| 25 | 2       | 67,84         | 5,02                          | 137.500 € |
| 39 | 1       | 56,31         | -                             | 82.000 €  |
|    |         | Planta Atico  |                               |           |
| 8  | 2       | 56,31         | 14,50 + 47,83                 | 143.500 € |
| 9  | 2       | 56,31         | 14,50 + 47,83                 | 143.500 € |
| 10 | 2       | 56,31         | 14,50 + 47,83                 | 143.500 € |
| 11 | 2       | 56,31         | 14,50 + 47,83                 | 143.500 € |
| 12 | 2       | 56,31         | 14,50 + 47,83                 | 143.500 € |
| 13 | 2       | 56,31         | 14,50 + 47,83                 | 143.500 € |
| 14 | 2       | 56,31         | 14,50 + 47,83                 | 143.500 € |
| 14 | 3       | 85,13         | 45,85 + 70,90                 | 199.500 € |
| 16 | 1       | 50,75         |                               | 115.500 € |
| 17 | Estudio |               | 12,75 + 32,56<br>8,20 + 28,68 | 99.500 €  |
|    | 2       | 37,40         |                               |           |
| 18 |         | 65,92         | 40,20 + 46,65                 | 179.500 € |
| 19 | 2       | 56,31         | 14,50 + 47,83                 | 150.500 € |
| 20 | 2       | 56,31         | 14,50 + 47,83                 | 150.500 € |