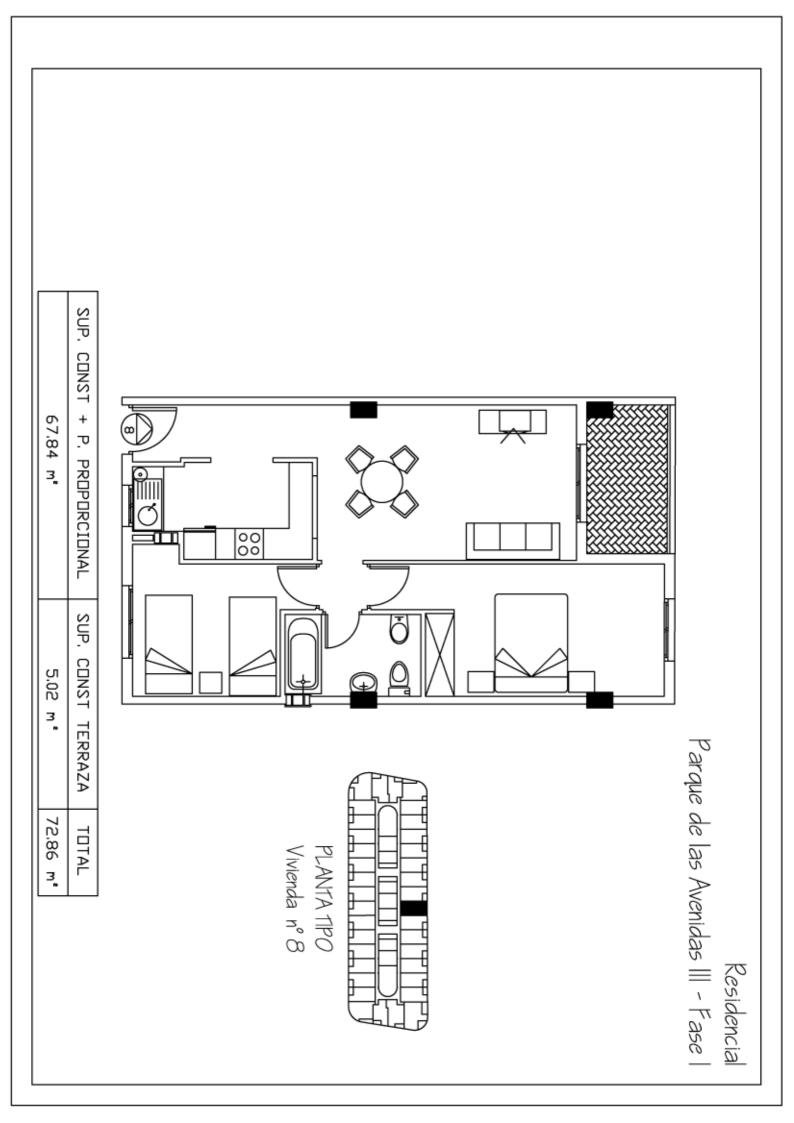

JOAQUIN CHAPAPRIETA

Planta Primera

Plantas Segunda, Tercera y Cuarta

Planta Ático

## Residencial Parque de las Avenidas III Fase I Listado de precios

| ٦        | <b>Zona:</b><br>Torrevieja |                | Fecha de entrega:<br>Diciembre 2005 |           |  |
|----------|----------------------------|----------------|-------------------------------------|-----------|--|
| Vivienda | Dormitorios                | Sup. Vivienda  | Sup. Terraza                        | Precio    |  |
|          |                            | Primera Planta |                                     |           |  |
| 8        | 2                          | 67,84          | 5,02                                | 101.500 € |  |
| 9        | 2                          | 67,84          | 5,02                                | 101.500 € |  |
| 10       | 2                          | 67,84          | 5,02                                | 101.500 € |  |
| 11       | 2                          | 67,84          | 5,02                                | 101.500 € |  |
| 12       | 2                          | 67,84          | 5,02                                | 101.500 € |  |
| 13       | 2                          | 67,84          | 5,02                                | 101.500 € |  |
| 14       | 2                          | 67,84          | 5,02                                | 101.500 € |  |
| 15       | 3                          | 105            | 12,45                               | 155.000 € |  |
| 16       | 2                          | 77,80          | 6,08                                | 111.500 € |  |
| 17       | 1                          | 59,49          | 4,63                                | 89.000€   |  |
| 18       | 2                          | 79.13          | 7,05                                | 119.500 € |  |
| 19       | 2                          | 67,84          | 5,02                                | 107.500 € |  |
| 20       | 2                          | 67,84          | 5,02                                | 107.500 € |  |
| 21       | 2                          | 67,84          | 5,02                                | 107.500 € |  |
| 22       | 2                          | 67,84          | 5,02                                | 107.500 € |  |
| 23       | 2                          | 67,84          | 5,02                                | 107.500 € |  |
| 24       | 2                          | 67,84          | 5,02                                | 107.500 € |  |
| 25       | 2                          | 67,84          | 5,02                                | 107.500 € |  |
| 39       | 1                          | 56,31          | 12,31                               | 73.000 €  |  |
|          |                            | Segunda Planta |                                     |           |  |
| 8        | 2                          | 67,84          | 5,02                                | 109.000€  |  |
| 9        | 2                          | 67,84          | 5,02                                | 109.000 € |  |
| 10       | 2                          | 67,84          | 5,02                                | 109.000 € |  |
| 11       | 2                          | 67,84          | 5,02                                | 109.000 € |  |
| 12       | 2                          | 67,84          | 5,02                                | 109.000 € |  |
| 13       | 2                          | 67,84          | 5,02                                | 109.000 € |  |
| 14       | 2                          | 67,84          | 5,02                                | 109.000 € |  |
| 15       | 3                          | 105            | 12,45                               | 161.000€  |  |
| 16       | 2                          | 77,80          | 6,08                                | 119.000 € |  |
| 17       | 1                          | 59,49          | 4,63                                | 93.500 €  |  |
| 18       | 2                          | 79.13          | 7,05                                | 127.500 € |  |
| 19       | 2                          | 67,84          | 5,02                                | 115.000 € |  |
| 20       | 2                          | 67,84          | 5,02                                | 115.000 € |  |
| 21       | 2                          | 67,84          | 5,02                                | 115.000 € |  |
| 22       | 2                          | 67,84          | 5,02                                | 115.000 € |  |
| 23       | 2                          | 67,84          | 5,02                                | 115.000 € |  |
| 24       | 2                          | 67,84          | 5,02                                | 115.000 € |  |
| 25       | 2                          | 67,84          | 5,02                                | 115.000 € |  |
| 39       | 1                          | 56,31          | -                                   | 76.000 €  |  |
| -        | -                          | Tercera Planta |                                     |           |  |