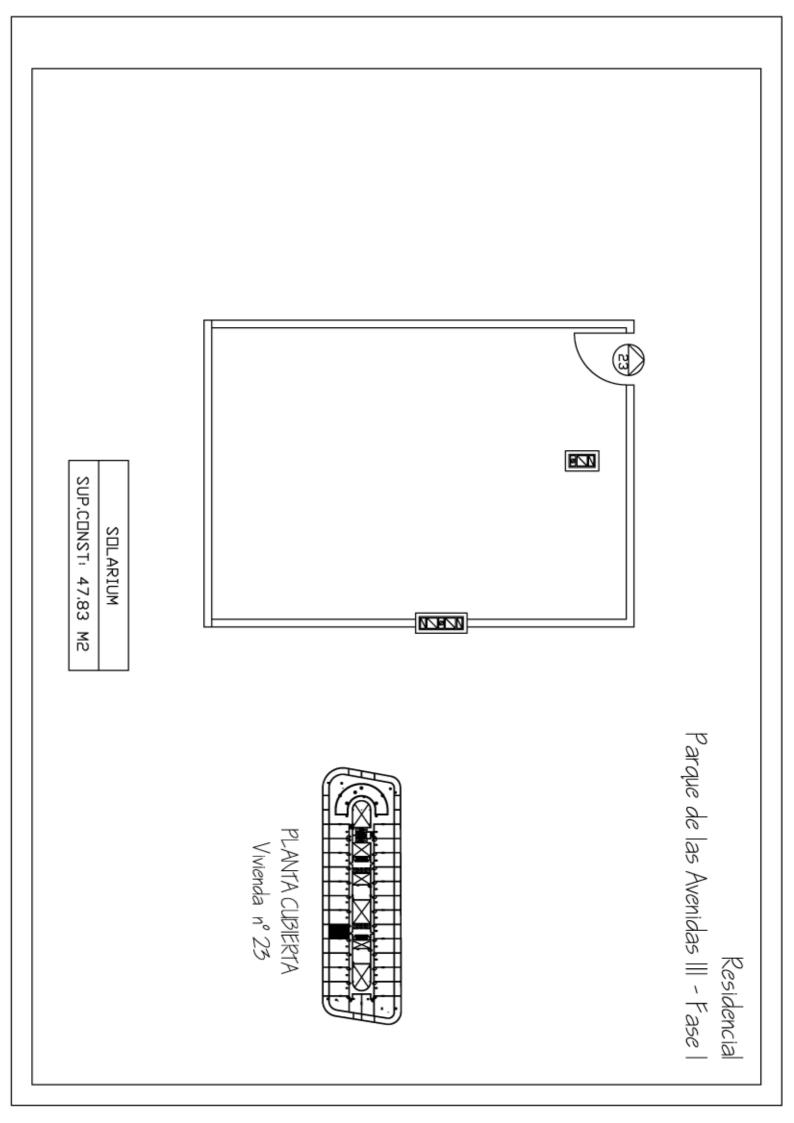

| 21 | 2 | 56,31 | 14,50 + 47,83 | 150.500 € |
|----|---|-------|---------------|-----------|
| 22 | 2 | 56,31 | 14,50 + 47,83 | 150.500 € |
| 23 | 2 | 56,31 | 14,50 + 47,83 | 150.500 € |
| 24 | 2 | 56,31 | 14,50 + 47,83 | 150.500 € |
| 25 | 2 | 56,31 | 14,50 + 47,83 | 150.500 € |
| 39 | 1 | 56,31 | 0,0 + 46,92   | 95.000 €  |