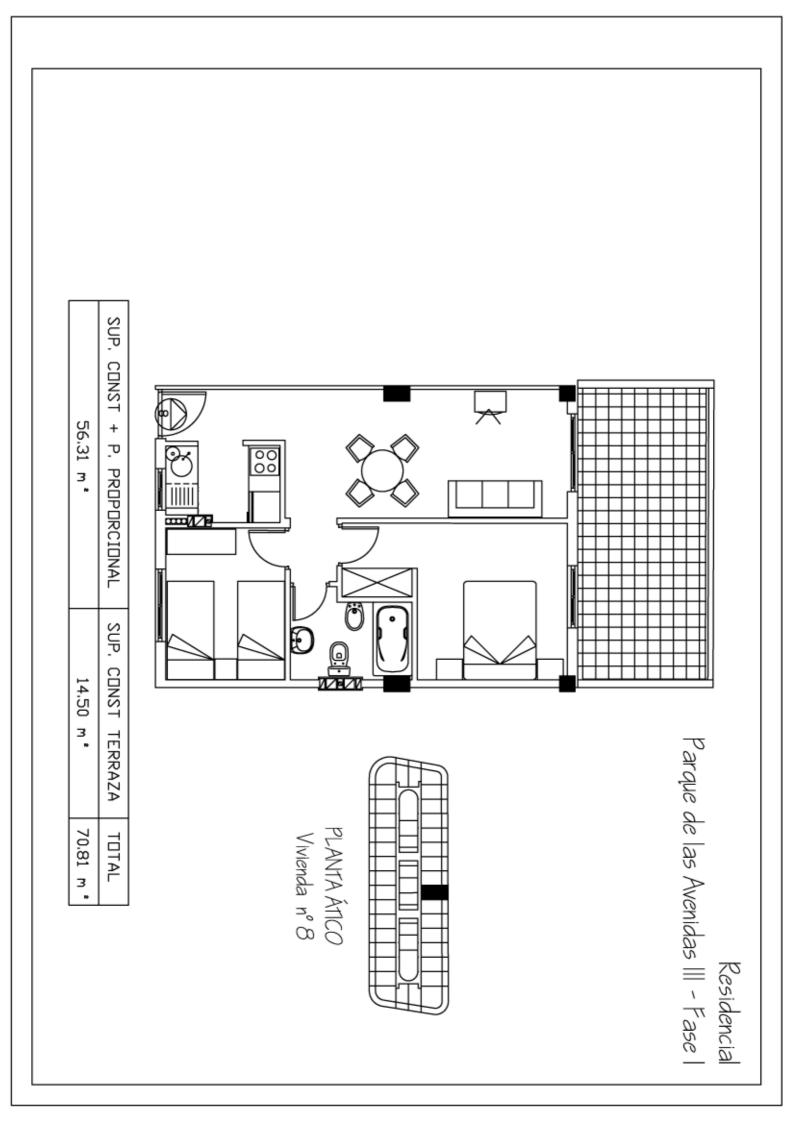

| 8  | 2       | 67,84         | 5,02                          | 117.500 € |
|----|---------|---------------|-------------------------------|-----------|
| 9  | 2       | 67,84         | 5,02                          | 117.500 € |
| 10 | 2       | 67,84         | 5,02                          | 117.500 € |
| 11 | 2       | 67,84         | 5,02                          | 117.500 € |
| 12 | 2       | 67,84         | 5,02                          | 117.500 € |
| 13 | 2       | 67,84         | 5,02                          | 117.500 € |
| 14 | 2       | 67,84         | 5,02                          | 117.500 € |
| 15 | 3       | 105           | 12,45                         | 170.000 € |
| 16 | 2       | 77,80         | 6,08                          | 128.000 € |
| 17 | 1       | 59,49         | 4,63                          | 99.000 €  |
| 18 | 2       | 79.13         | 7,05                          | 136.500 € |
| 19 | 2       | 67,84         | 5,02                          | 125.000 € |
| 20 | 2       | 67,84         | 5,02                          | 125.000 € |
| 20 | 2       | 67,84         | 5,02                          | 125.000 € |
| 21 | 2       | 67,84         | 5,02                          | 125.000 € |
| 22 | 2       | 67,84         | 5,02                          | 125.000 € |
| 23 | 2       |               | -                             | 125.000 € |
|    | 2       | 67,84         | 5,02                          | 125.000 € |
| 25 |         | 67,84         | 5,02                          |           |
| 39 | 1       | 56,31         | -                             | 79.000€   |
|    |         | Cuarta Planta |                               |           |
| 8  | 2       | 67,84         | 5,02                          | 125.000€  |
| 9  | 2       | 67,84         | 5,02                          | 125.000 € |
| 10 | 2       | 67,84         | 5,02                          | 125.000 € |
| 11 | 2       | 67,84         | 5,02                          | 125.000 € |
| 12 | 2       | 67,84         | 5,02                          | 125.000 € |
| 13 | 2       | 67,84         | 5,02                          | 125.000 € |
| 14 | 2       | 67,84         | 5,02                          | 125.000 € |
| 15 | 3       | 105           | 12,45                         | 180.000 € |
| 16 | 2       | 77,80         | 6,08                          | 138.000 € |
| 17 | 1       | 59,49         | 4,63                          | 103.500€  |
| 18 | 2       | 79.13         | 7,05                          | 148.500€  |
| 19 | 2       | 67,84         | 5,02                          | 137.500€  |
| 20 | 2       | 67,84         | 5,02                          | 137.500 € |
| 21 | 2       | 67,84         | 5,02                          | 137.500 € |
| 22 | 2       | 67,84         | 5,02                          | 137.500€  |
| 23 | 2       | 67,84         | 5,02                          | 137.500€  |
| 24 | 2       | 67,84         | 5,02                          | 137.500€  |
| 25 | 2       | 67,84         | 5,02                          | 137.500 € |
| 39 | 1       | 56,31         | -                             | 82.000 €  |
|    |         | Planta Atico  |                               |           |
| 8  | 2       | 56,31         | 14,50 + 47,83                 | 143.500 € |
| 9  | 2       | 56,31         | 14,50 + 47,83                 | 143.500 € |
| 10 | 2       | 56,31         | 14,50 + 47,83                 | 143.500 € |
| 11 | 2       | 56,31         | 14,50 + 47,83                 | 143.500 € |
| 12 | 2       | 56,31         | 14,50 + 47,83                 | 143.500 € |
| 13 | 2       | 56,31         | 14,50 + 47,83                 | 143.500 € |
| 14 | 2       | 56,31         | 14,50 + 47,83                 | 143.500 € |
| 14 | 3       | 85,13         | 45,85 + 70,90                 | 199.500 € |
| 16 | 1       | 50,75         |                               | 115.500 € |
| 17 | Estudio |               | 12,75 + 32,56<br>8,20 + 28,68 | 99.500 €  |
|    | 2       | 37,40         |                               |           |
| 18 |         | 65,92         | 40,20 + 46,65                 | 179.500 € |
| 19 | 2       | 56,31         | 14,50 + 47,83                 | 150.500 € |
| 20 | 2       | 56,31         | 14,50 + 47,83                 | 150.500 € |