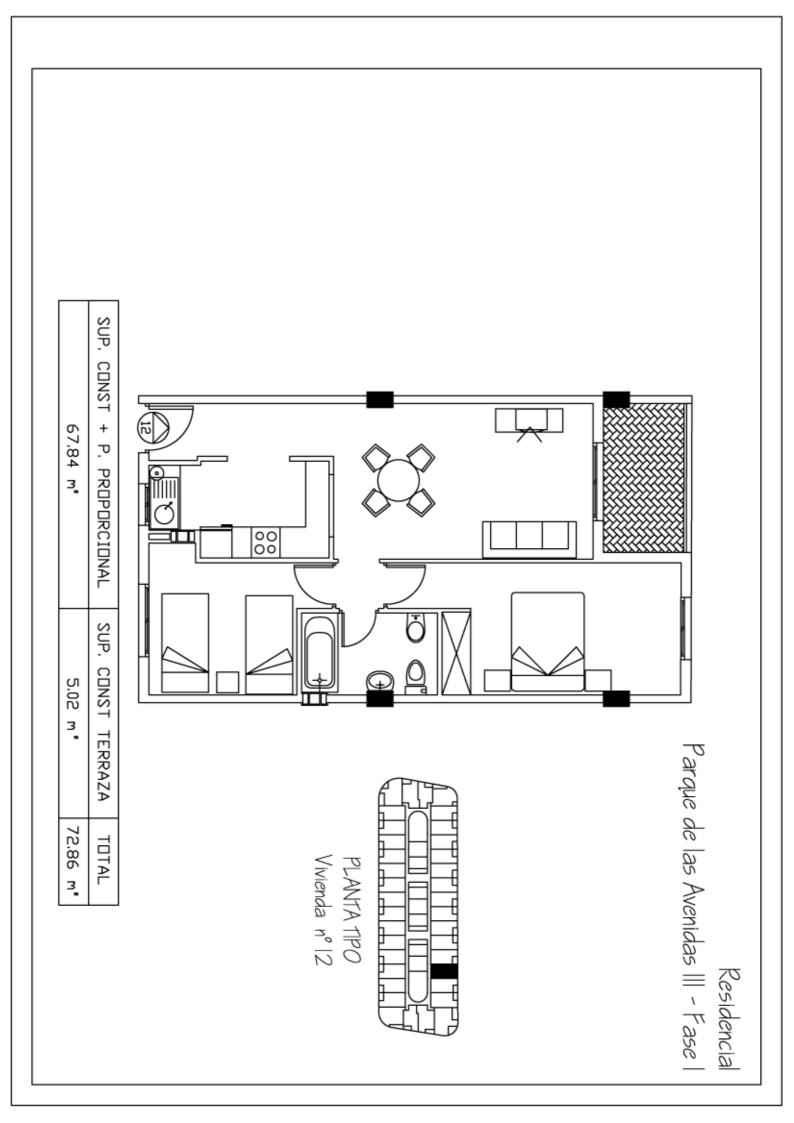

## Residencial Parque de las Avenidas III Fase I Listado de precios

| ٦        | <b>Zona:</b><br>Torrevieja |                | Fecha de entrega:<br>Diciembre 2005 |           |  |
|----------|----------------------------|----------------|-------------------------------------|-----------|--|
| Vivienda | Dormitorios                | Sup. Vivienda  | Sup. Terraza                        | Precio    |  |
|          |                            | Primera Planta |                                     |           |  |
| 8        | 2                          | 67,84          | 5,02                                | 101.500 € |  |
| 9        | 2                          | 67,84          | 5,02                                | 101.500 € |  |
| 10       | 2                          | 67,84          | 5,02                                | 101.500 € |  |
| 11       | 2                          | 67,84          | 5,02                                | 101.500 € |  |
| 12       | 2                          | 67,84          | 5,02                                | 101.500 € |  |
| 13       | 2                          | 67,84          | 5,02                                | 101.500 € |  |
| 14       | 2                          | 67,84          | 5,02                                | 101.500 € |  |
| 15       | 3                          | 105            | 12,45                               | 155.000 € |  |
| 16       | 2                          | 77,80          | 6,08                                | 111.500 € |  |
| 17       | 1                          | 59,49          | 4,63                                | 89.000€   |  |
| 18       | 2                          | 79.13          | 7,05                                | 119.500 € |  |
| 19       | 2                          | 67,84          | 5,02                                | 107.500 € |  |
| 20       | 2                          | 67,84          | 5,02                                | 107.500 € |  |
| 21       | 2                          | 67,84          | 5,02                                | 107.500 € |  |
| 22       | 2                          | 67,84          | 5,02                                | 107.500 € |  |
| 23       | 2                          | 67,84          | 5,02                                | 107.500 € |  |
| 24       | 2                          | 67,84          | 5,02                                | 107.500 € |  |
| 25       | 2                          | 67,84          | 5,02                                | 107.500 € |  |
| 39       | 1                          | 56,31          | 12,31                               | 73.000 €  |  |
|          |                            | Segunda Planta |                                     |           |  |
| 8        | 2                          | 67,84          | 5,02                                | 109.000€  |  |
| 9        | 2                          | 67,84          | 5,02                                | 109.000 € |  |
| 10       | 2                          | 67,84          | 5,02                                | 109.000 € |  |
| 11       | 2                          | 67,84          | 5,02                                | 109.000 € |  |
| 12       | 2                          | 67,84          | 5,02                                | 109.000 € |  |
| 13       | 2                          | 67,84          | 5,02                                | 109.000 € |  |
| 14       | 2                          | 67,84          | 5,02                                | 109.000 € |  |
| 15       | 3                          | 105            | 12,45                               | 161.000€  |  |
| 16       | 2                          | 77,80          | 6,08                                | 119.000 € |  |
| 17       | 1                          | 59,49          | 4,63                                | 93.500 €  |  |
| 18       | 2                          | 79.13          | 7,05                                | 127.500 € |  |
| 19       | 2                          | 67,84          | 5,02                                | 115.000 € |  |
| 20       | 2                          | 67,84          | 5,02                                | 115.000 € |  |
| 21       | 2                          | 67,84          | 5,02                                | 115.000 € |  |
| 22       | 2                          | 67,84          | 5,02                                | 115.000 € |  |
| 23       | 2                          | 67,84          | 5,02                                | 115.000 € |  |
| 24       | 2                          | 67,84          | 5,02                                | 115.000 € |  |
| 25       | 2                          | 67,84          | 5,02                                | 115.000 € |  |
| 39       | 1                          | 56,31          | -                                   | 76.000 €  |  |
| -        | -                          | Tercera Planta |                                     |           |  |