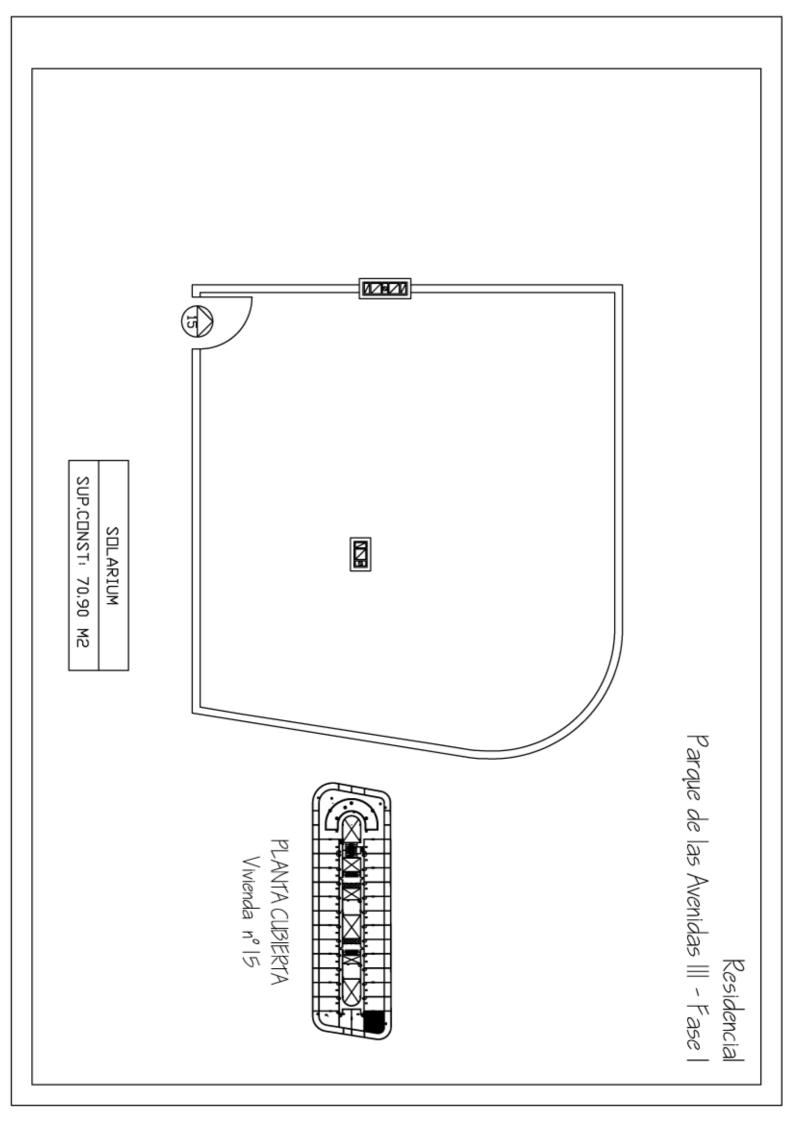

## Residencial Parque de las Avenidas III Fase I Listado de precios

| ٦        | <b>Zona:</b><br>Torrevieja |                | Fecha de entrega:<br>Diciembre 2005 |           |  |
|----------|----------------------------|----------------|-------------------------------------|-----------|--|
| Vivienda | Dormitorios                | Sup. Vivienda  | Sup. Terraza                        | Precio    |  |
|          |                            | Primera Planta |                                     |           |  |
| 8        | 2                          | 67,84          | 5,02                                | 101.500 € |  |
| 9        | 2                          | 67,84          | 5,02                                | 101.500 € |  |
| 10       | 2                          | 67,84          | 5,02                                | 101.500 € |  |
| 11       | 2                          | 67,84          | 5,02                                | 101.500 € |  |
| 12       | 2                          | 67,84          | 5,02                                | 101.500 € |  |
| 13       | 2                          | 67,84          | 5,02                                | 101.500 € |  |
| 14       | 2                          | 67,84          | 5,02                                | 101.500 € |  |
| 15       | 3                          | 105            | 12,45                               | 155.000 € |  |
| 16       | 2                          | 77,80          | 6,08                                | 111.500 € |  |
| 17       | 1                          | 59,49          | 4,63                                | 89.000€   |  |
| 18       | 2                          | 79.13          | 7,05                                | 119.500 € |  |
| 19       | 2                          | 67,84          | 5,02                                | 107.500 € |  |
| 20       | 2                          | 67,84          | 5,02                                | 107.500 € |  |
| 21       | 2                          | 67,84          | 5,02                                | 107.500 € |  |
| 22       | 2                          | 67,84          | 5,02                                | 107.500 € |  |
| 23       | 2                          | 67,84          | 5,02                                | 107.500 € |  |
| 24       | 2                          | 67,84          | 5,02                                | 107.500 € |  |
| 25       | 2                          | 67,84          | 5,02                                | 107.500 € |  |
| 39       | 1                          | 56,31          | 12,31                               | 73.000 €  |  |
|          |                            | Segunda Planta |                                     |           |  |
| 8        | 2                          | 67,84          | 5,02                                | 109.000€  |  |
| 9        | 2                          | 67,84          | 5,02                                | 109.000 € |  |
| 10       | 2                          | 67,84          | 5,02                                | 109.000 € |  |
| 11       | 2                          | 67,84          | 5,02                                | 109.000 € |  |
| 12       | 2                          | 67,84          | 5,02                                | 109.000 € |  |
| 13       | 2                          | 67,84          | 5,02                                | 109.000 € |  |
| 14       | 2                          | 67,84          | 5,02                                | 109.000 € |  |
| 15       | 3                          | 105            | 12,45                               | 161.000€  |  |
| 16       | 2                          | 77,80          | 6,08                                | 119.000 € |  |
| 17       | 1                          | 59,49          | 4,63                                | 93.500 €  |  |
| 18       | 2                          | 79.13          | 7,05                                | 127.500 € |  |
| 19       | 2                          | 67,84          | 5,02                                | 115.000 € |  |
| 20       | 2                          | 67,84          | 5,02                                | 115.000 € |  |
| 21       | 2                          | 67,84          | 5,02                                | 115.000 € |  |
| 22       | 2                          | 67,84          | 5,02                                | 115.000 € |  |
| 23       | 2                          | 67,84          | 5,02                                | 115.000 € |  |
| 24       | 2                          | 67,84          | 5,02                                | 115.000 € |  |
| 25       | 2                          | 67,84          | 5,02                                | 115.000 € |  |
| 39       | 1                          | 56,31          | -                                   | 76.000 €  |  |
| -        | -                          | Tercera Planta |                                     |           |  |

| 8  | 2       | 67,84         | 5,02                          | 117.500 € |
|----|---------|---------------|-------------------------------|-----------|
| 9  | 2       | 67,84         | 5,02                          | 117.500 € |
| 10 | 2       | 67,84         | 5,02                          | 117.500 € |
| 11 | 2       | 67,84         | 5,02                          | 117.500 € |
| 12 | 2       | 67,84         | 5,02                          | 117.500 € |
| 13 | 2       | 67,84         | 5,02                          | 117.500 € |
| 14 | 2       | 67,84         | 5,02                          | 117.500 € |
| 15 | 3       | 105           | 12,45                         | 170.000 € |
| 16 | 2       | 77,80         | 6,08                          | 128.000 € |
| 17 | 1       | 59,49         | 4,63                          | 99.000 €  |
| 18 | 2       | 79.13         | 7,05                          | 136.500 € |
| 19 | 2       | 67,84         | 5,02                          | 125.000 € |
| 20 | 2       | 67,84         | 5,02                          | 125.000 € |
| 20 | 2       | 67,84         | 5,02                          | 125.000 € |
| 21 | 2       | 67,84         | 5,02                          | 125.000 € |
| 22 | 2       | 67,84         | 5,02                          | 125.000 € |
| 23 | 2       |               | -                             | 125.000 € |
|    | 2       | 67,84         | 5,02                          | 125.000 € |
| 25 |         | 67,84         | 5,02                          |           |
| 39 | 1       | 56,31         | -                             | 79.000€   |
|    |         | Cuarta Planta |                               |           |
| 8  | 2       | 67,84         | 5,02                          | 125.000€  |
| 9  | 2       | 67,84         | 5,02                          | 125.000 € |
| 10 | 2       | 67,84         | 5,02                          | 125.000 € |
| 11 | 2       | 67,84         | 5,02                          | 125.000 € |
| 12 | 2       | 67,84         | 5,02                          | 125.000 € |
| 13 | 2       | 67,84         | 5,02                          | 125.000 € |
| 14 | 2       | 67,84         | 5,02                          | 125.000 € |
| 15 | 3       | 105           | 12,45                         | 180.000 € |
| 16 | 2       | 77,80         | 6,08                          | 138.000 € |
| 17 | 1       | 59,49         | 4,63                          | 103.500€  |
| 18 | 2       | 79.13         | 7,05                          | 148.500€  |
| 19 | 2       | 67,84         | 5,02                          | 137.500€  |
| 20 | 2       | 67,84         | 5,02                          | 137.500 € |
| 21 | 2       | 67,84         | 5,02                          | 137.500 € |
| 22 | 2       | 67,84         | 5,02                          | 137.500€  |
| 23 | 2       | 67,84         | 5,02                          | 137.500€  |
| 24 | 2       | 67,84         | 5,02                          | 137.500€  |
| 25 | 2       | 67,84         | 5,02                          | 137.500 € |
| 39 | 1       | 56,31         | -                             | 82.000 €  |
|    |         | Planta Atico  |                               |           |
| 8  | 2       | 56,31         | 14,50 + 47,83                 | 143.500 € |
| 9  | 2       | 56,31         | 14,50 + 47,83                 | 143.500 € |
| 10 | 2       | 56,31         | 14,50 + 47,83                 | 143.500 € |
| 11 | 2       | 56,31         | 14,50 + 47,83                 | 143.500 € |
| 12 | 2       | 56,31         | 14,50 + 47,83                 | 143.500 € |
| 13 | 2       | 56,31         | 14,50 + 47,83                 | 143.500 € |
| 14 | 2       | 56,31         | 14,50 + 47,83                 | 143.500 € |
| 14 | 3       | 85,13         | 45,85 + 70,90                 | 199.500 € |
| 16 | 1       | 50,75         |                               | 115.500 € |
| 17 | Estudio |               | 12,75 + 32,56<br>8,20 + 28,68 | 99.500 €  |
|    | 2       | 37,40         |                               |           |
| 18 |         | 65,92         | 40,20 + 46,65                 | 179.500 € |
| 19 | 2       | 56,31         | 14,50 + 47,83                 | 150.500 € |
| 20 | 2       | 56,31         | 14,50 + 47,83                 | 150.500 € |