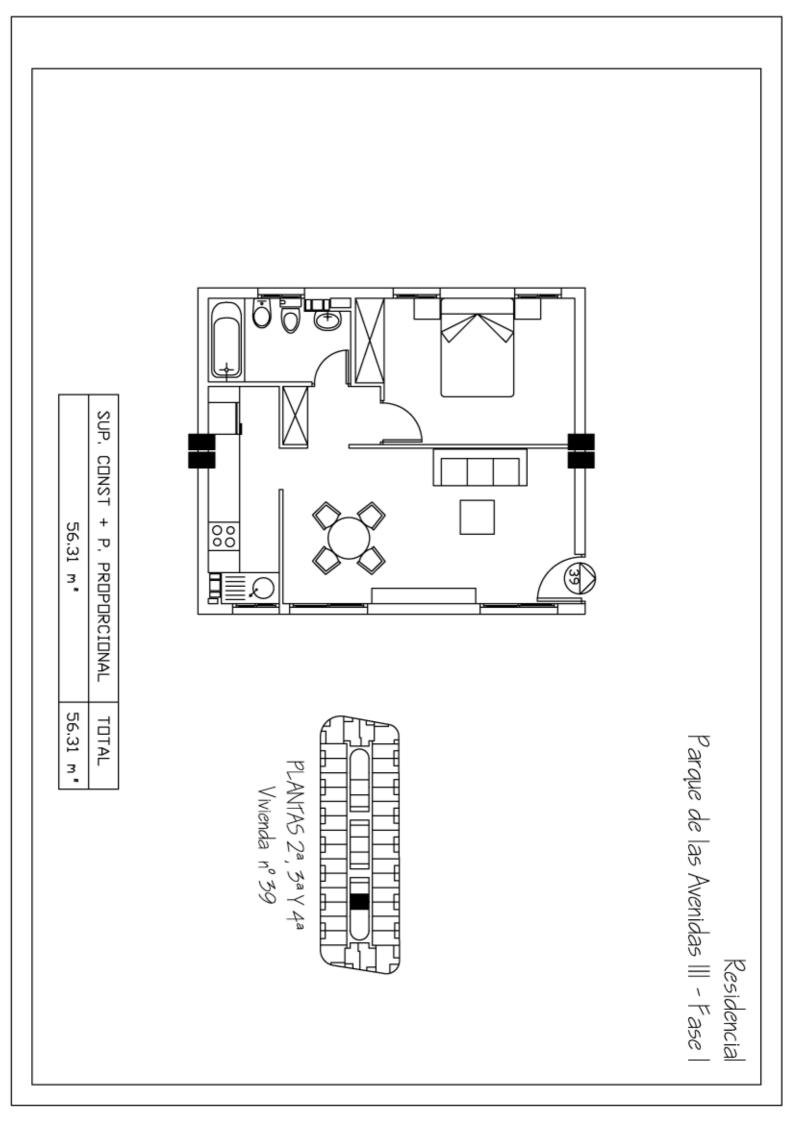

JOAQUIN CHAPAPRIETA

Planta Primera

Plantas Segunda, Tercera y Cuarta

Planta Ático

## Residencial Parque de las Avenidas III Fase I Listado de precios

| ٦        | <b>Zona:</b><br>Torrevieja |                | Fecha de entrega:<br>Diciembre 2005 |           |  |
|----------|----------------------------|----------------|-------------------------------------|-----------|--|
| Vivienda | Dormitorios                | Sup. Vivienda  | Sup. Terraza                        | Precio    |  |
|          |                            | Primera Planta |                                     |           |  |
| 8        | 2                          | 67,84          | 5,02                                | 101.500 € |  |
| 9        | 2                          | 67,84          | 5,02                                | 101.500 € |  |
| 10       | 2                          | 67,84          | 5,02                                | 101.500 € |  |
| 11       | 2                          | 67,84          | 5,02                                | 101.500 € |  |
| 12       | 2                          | 67,84          | 5,02                                | 101.500 € |  |
| 13       | 2                          | 67,84          | 5,02                                | 101.500 € |  |
| 14       | 2                          | 67,84          | 5,02                                | 101.500 € |  |
| 15       | 3                          | 105            | 12,45                               | 155.000 € |  |
| 16       | 2                          | 77,80          | 6,08                                | 111.500 € |  |
| 17       | 1                          | 59,49          | 4,63                                | 89.000€   |  |
| 18       | 2                          | 79.13          | 7,05                                | 119.500 € |  |
| 19       | 2                          | 67,84          | 5,02                                | 107.500 € |  |
| 20       | 2                          | 67,84          | 5,02                                | 107.500 € |  |
| 21       | 2                          | 67,84          | 5,02                                | 107.500 € |  |
| 22       | 2                          | 67,84          | 5,02                                | 107.500 € |  |
| 23       | 2                          | 67,84          | 5,02                                | 107.500 € |  |
| 24       | 2                          | 67,84          | 5,02                                | 107.500 € |  |
| 25       | 2                          | 67,84          | 5,02                                | 107.500 € |  |
| 39       | 1                          | 56,31          | 12,31                               | 73.000 €  |  |
|          |                            | Segunda Planta |                                     |           |  |
| 8        | 2                          | 67,84          | 5,02                                | 109.000€  |  |
| 9        | 2                          | 67,84          | 5,02                                | 109.000 € |  |
| 10       | 2                          | 67,84          | 5,02                                | 109.000 € |  |
| 11       | 2                          | 67,84          | 5,02                                | 109.000 € |  |
| 12       | 2                          | 67,84          | 5,02                                | 109.000 € |  |
| 13       | 2                          | 67,84          | 5,02                                | 109.000 € |  |
| 14       | 2                          | 67,84          | 5,02                                | 109.000 € |  |
| 15       | 3                          | 105            | 12,45                               | 161.000€  |  |
| 16       | 2                          | 77,80          | 6,08                                | 119.000 € |  |
| 17       | 1                          | 59,49          | 4,63                                | 93.500 €  |  |
| 18       | 2                          | 79.13          | 7,05                                | 127.500 € |  |
| 19       | 2                          | 67,84          | 5,02                                | 115.000 € |  |
| 20       | 2                          | 67,84          | 5,02                                | 115.000 € |  |
| 21       | 2                          | 67,84          | 5,02                                | 115.000 € |  |
| 22       | 2                          | 67,84          | 5,02                                | 115.000 € |  |
| 23       | 2                          | 67,84          | 5,02                                | 115.000 € |  |
| 24       | 2                          | 67,84          | 5,02                                | 115.000 € |  |
| 25       | 2                          | 67,84          | 5,02                                | 115.000 € |  |
| 39       | 1                          | 56,31          | -                                   | 76.000 €  |  |
| -        | -                          | Tercera Planta |                                     |           |  |