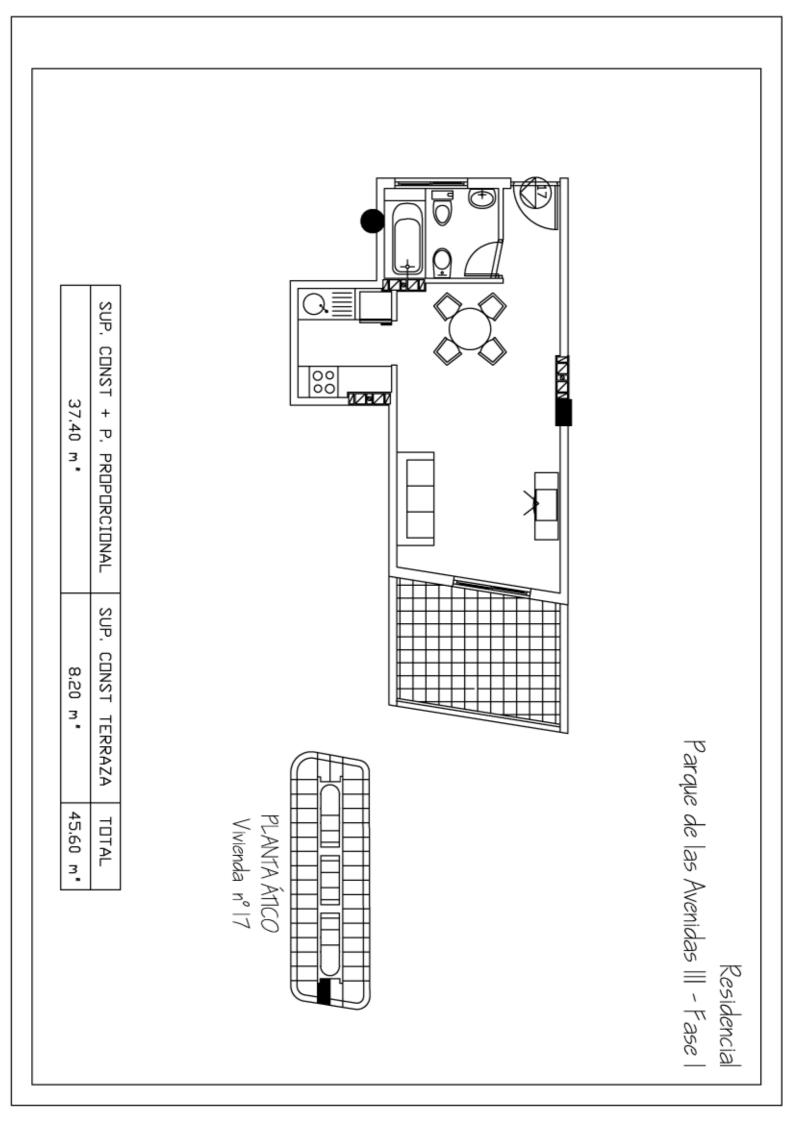

| 8  | 2       | 67,84         | 5,02                          | 117.500 € |
|----|---------|---------------|-------------------------------|-----------|
| 9  | 2       | 67,84         | 5,02                          | 117.500 € |
| 10 | 2       | 67,84         | 5,02                          | 117.500 € |
| 11 | 2       | 67,84         | 5,02                          | 117.500 € |
| 12 | 2       | 67,84         | 5,02                          | 117.500 € |
| 13 | 2       | 67,84         | 5,02                          | 117.500 € |
| 14 | 2       | 67,84         | 5,02                          | 117.500 € |
| 15 | 3       | 105           | 12,45                         | 170.000 € |
| 16 | 2       | 77,80         | 6,08                          | 128.000 € |
| 17 | 1       | 59,49         | 4,63                          | 99.000 €  |
| 18 | 2       | 79.13         | 7,05                          | 136.500 € |
| 19 | 2       | 67,84         | 5,02                          | 125.000 € |
| 20 | 2       | 67,84         | 5,02                          | 125.000 € |
| 20 | 2       | 67,84         | 5,02                          | 125.000 € |
| 21 | 2       | 67,84         | 5,02                          | 125.000 € |
| 22 | 2       | 67,84         | 5,02                          | 125.000 € |
| 23 | 2       |               | -                             | 125.000 € |
|    | 2       | 67,84         | 5,02                          | 125.000 € |
| 25 |         | 67,84         | 5,02                          |           |
| 39 | 1       | 56,31         | -                             | 79.000€   |
|    |         | Cuarta Planta |                               |           |
| 8  | 2       | 67,84         | 5,02                          | 125.000€  |
| 9  | 2       | 67,84         | 5,02                          | 125.000 € |
| 10 | 2       | 67,84         | 5,02                          | 125.000 € |
| 11 | 2       | 67,84         | 5,02                          | 125.000 € |
| 12 | 2       | 67,84         | 5,02                          | 125.000 € |
| 13 | 2       | 67,84         | 5,02                          | 125.000 € |
| 14 | 2       | 67,84         | 5,02                          | 125.000 € |
| 15 | 3       | 105           | 12,45                         | 180.000 € |
| 16 | 2       | 77,80         | 6,08                          | 138.000 € |
| 17 | 1       | 59,49         | 4,63                          | 103.500€  |
| 18 | 2       | 79.13         | 7,05                          | 148.500€  |
| 19 | 2       | 67,84         | 5,02                          | 137.500€  |
| 20 | 2       | 67,84         | 5,02                          | 137.500 € |
| 21 | 2       | 67,84         | 5,02                          | 137.500 € |
| 22 | 2       | 67,84         | 5,02                          | 137.500€  |
| 23 | 2       | 67,84         | 5,02                          | 137.500€  |
| 24 | 2       | 67,84         | 5,02                          | 137.500€  |
| 25 | 2       | 67,84         | 5,02                          | 137.500 € |
| 39 | 1       | 56,31         | -                             | 82.000 €  |
|    |         | Planta Atico  |                               |           |
| 8  | 2       | 56,31         | 14,50 + 47,83                 | 143.500 € |
| 9  | 2       | 56,31         | 14,50 + 47,83                 | 143.500 € |
| 10 | 2       | 56,31         | 14,50 + 47,83                 | 143.500 € |
| 11 | 2       | 56,31         | 14,50 + 47,83                 | 143.500 € |
| 12 | 2       | 56,31         | 14,50 + 47,83                 | 143.500 € |
| 13 | 2       | 56,31         | 14,50 + 47,83                 | 143.500 € |
| 14 | 2       | 56,31         | 14,50 + 47,83                 | 143.500 € |
| 14 | 3       | 85,13         | 45,85 + 70,90                 | 199.500 € |
| 16 | 1       | 50,75         |                               | 115.500 € |
| 17 | Estudio |               | 12,75 + 32,56<br>8,20 + 28,68 | 99.500 €  |
|    | 2       | 37,40         |                               |           |
| 18 |         | 65,92         | 40,20 + 46,65                 | 179.500 € |
| 19 | 2       | 56,31         | 14,50 + 47,83                 | 150.500 € |
| 20 | 2       | 56,31         | 14,50 + 47,83                 | 150.500 € |