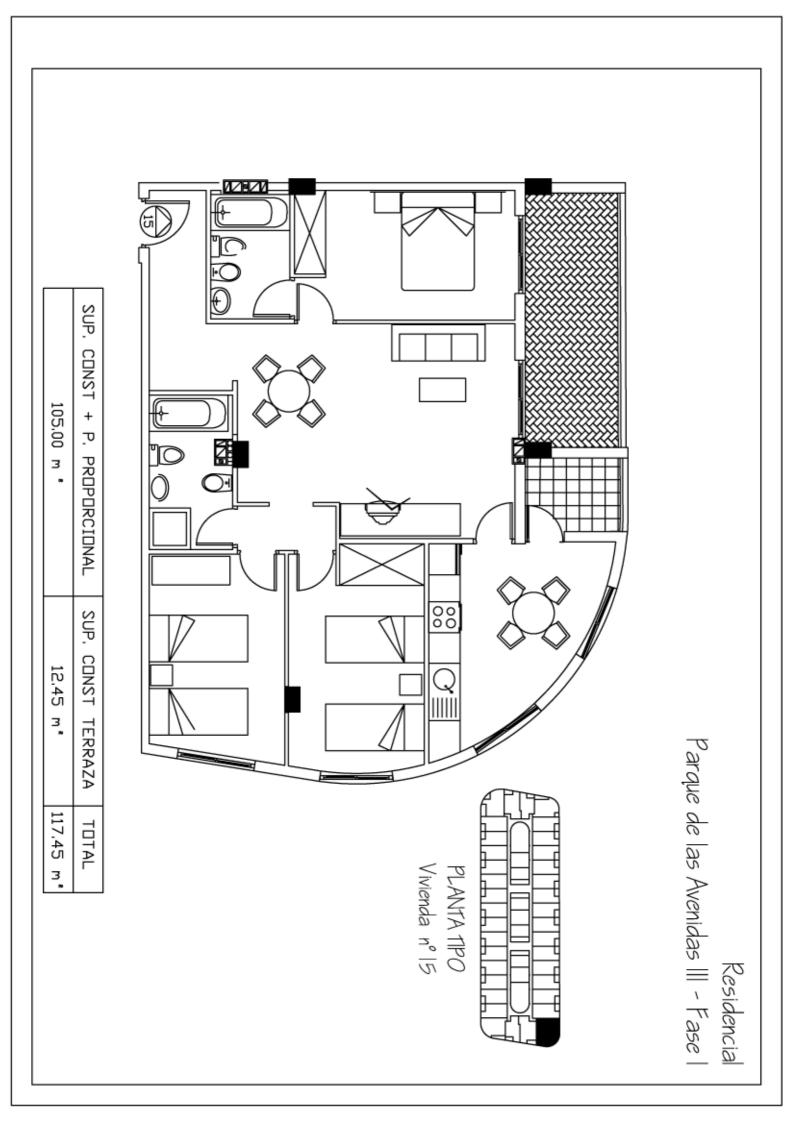

## Residencial Parque de las Avenidas III Fase I Listado de precios

| ٦        | <b>Zona:</b><br>Torrevieja |                | Fecha de entrega:<br>Diciembre 2005 |           |  |
|----------|----------------------------|----------------|-------------------------------------|-----------|--|
| Vivienda | Dormitorios                | Sup. Vivienda  | Sup. Terraza                        | Precio    |  |
|          |                            | Primera Planta |                                     |           |  |
| 8        | 2                          | 67,84          | 5,02                                | 101.500 € |  |
| 9        | 2                          | 67,84          | 5,02                                | 101.500 € |  |
| 10       | 2                          | 67,84          | 5,02                                | 101.500 € |  |
| 11       | 2                          | 67,84          | 5,02                                | 101.500 € |  |
| 12       | 2                          | 67,84          | 5,02                                | 101.500 € |  |
| 13       | 2                          | 67,84          | 5,02                                | 101.500 € |  |
| 14       | 2                          | 67,84          | 5,02                                | 101.500 € |  |
| 15       | 3                          | 105            | 12,45                               | 155.000 € |  |
| 16       | 2                          | 77,80          | 6,08                                | 111.500 € |  |
| 17       | 1                          | 59,49          | 4,63                                | 89.000€   |  |
| 18       | 2                          | 79.13          | 7,05                                | 119.500 € |  |
| 19       | 2                          | 67,84          | 5,02                                | 107.500 € |  |
| 20       | 2                          | 67,84          | 5,02                                | 107.500 € |  |
| 21       | 2                          | 67,84          | 5,02                                | 107.500 € |  |
| 22       | 2                          | 67,84          | 5,02                                | 107.500 € |  |
| 23       | 2                          | 67,84          | 5,02                                | 107.500 € |  |
| 24       | 2                          | 67,84          | 5,02                                | 107.500 € |  |
| 25       | 2                          | 67,84          | 5,02                                | 107.500 € |  |
| 39       | 1                          | 56,31          | 12,31                               | 73.000 €  |  |
|          |                            | Segunda Planta |                                     |           |  |
| 8        | 2                          | 67,84          | 5,02                                | 109.000€  |  |
| 9        | 2                          | 67,84          | 5,02                                | 109.000 € |  |
| 10       | 2                          | 67,84          | 5,02                                | 109.000 € |  |
| 11       | 2                          | 67,84          | 5,02                                | 109.000 € |  |
| 12       | 2                          | 67,84          | 5,02                                | 109.000 € |  |
| 13       | 2                          | 67,84          | 5,02                                | 109.000 € |  |
| 14       | 2                          | 67,84          | 5,02                                | 109.000 € |  |
| 15       | 3                          | 105            | 12,45                               | 161.000€  |  |
| 16       | 2                          | 77,80          | 6,08                                | 119.000 € |  |
| 17       | 1                          | 59,49          | 4,63                                | 93.500 €  |  |
| 18       | 2                          | 79.13          | 7,05                                | 127.500 € |  |
| 19       | 2                          | 67,84          | 5,02                                | 115.000 € |  |
| 20       | 2                          | 67,84          | 5,02                                | 115.000 € |  |
| 21       | 2                          | 67,84          | 5,02                                | 115.000 € |  |
| 22       | 2                          | 67,84          | 5,02                                | 115.000 € |  |
| 23       | 2                          | 67,84          | 5,02                                | 115.000 € |  |
| 24       | 2                          | 67,84          | 5,02                                | 115.000 € |  |
| 25       | 2                          | 67,84          | 5,02                                | 115.000 € |  |
| 39       | 1                          | 56,31          | -                                   | 76.000 €  |  |
| -        | -                          | Tercera Planta |                                     |           |  |