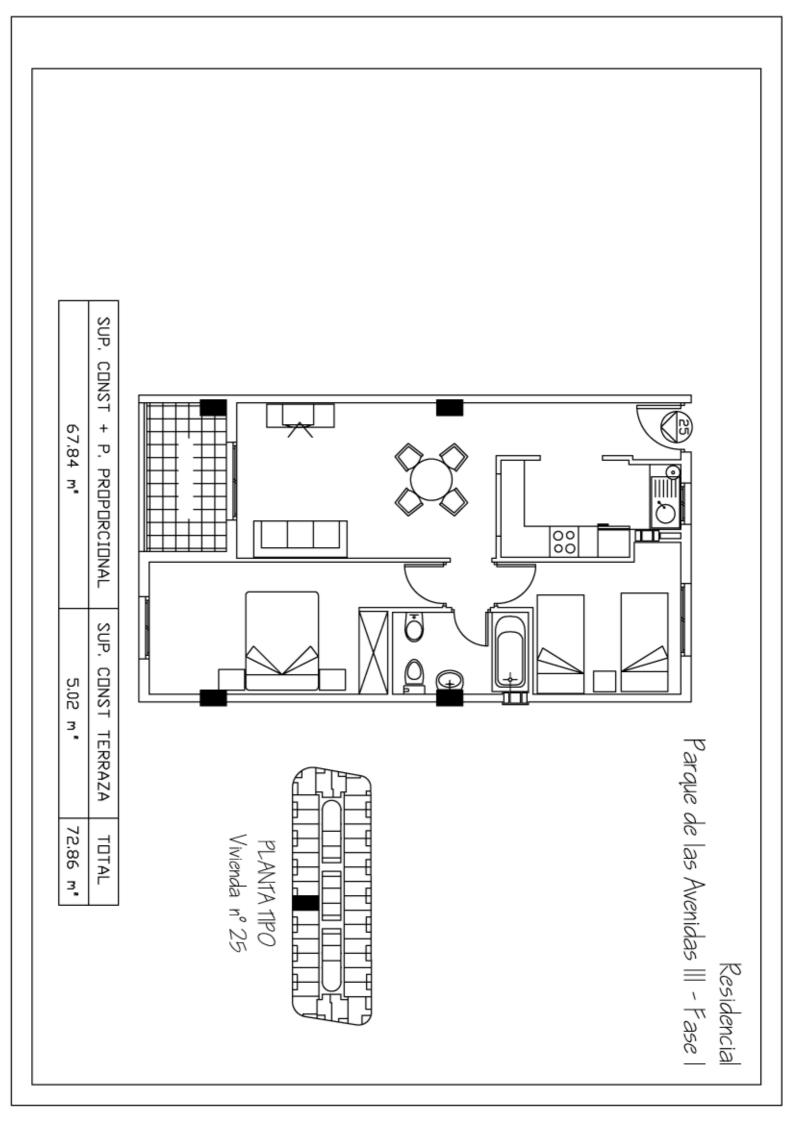

## Residencial Parque de las Avenidas III Fase I Listado de precios

| ٦        | <b>Zona:</b><br>Torrevieja |                | Fecha de entrega:<br>Diciembre 2005 |           |  |
|----------|----------------------------|----------------|-------------------------------------|-----------|--|
| Vivienda | Dormitorios                | Sup. Vivienda  | Sup. Terraza                        | Precio    |  |
|          |                            | Primera Planta |                                     |           |  |
| 8        | 2                          | 67,84          | 5,02                                | 101.500 € |  |
| 9        | 2                          | 67,84          | 5,02                                | 101.500 € |  |
| 10       | 2                          | 67,84          | 5,02                                | 101.500 € |  |
| 11       | 2                          | 67,84          | 5,02                                | 101.500 € |  |
| 12       | 2                          | 67,84          | 5,02                                | 101.500 € |  |
| 13       | 2                          | 67,84          | 5,02                                | 101.500 € |  |
| 14       | 2                          | 67,84          | 5,02                                | 101.500 € |  |
| 15       | 3                          | 105            | 12,45                               | 155.000 € |  |
| 16       | 2                          | 77,80          | 6,08                                | 111.500 € |  |
| 17       | 1                          | 59,49          | 4,63                                | 89.000€   |  |
| 18       | 2                          | 79.13          | 7,05                                | 119.500 € |  |
| 19       | 2                          | 67,84          | 5,02                                | 107.500 € |  |
| 20       | 2                          | 67,84          | 5,02                                | 107.500 € |  |
| 21       | 2                          | 67,84          | 5,02                                | 107.500 € |  |
| 22       | 2                          | 67,84          | 5,02                                | 107.500 € |  |
| 23       | 2                          | 67,84          | 5,02                                | 107.500 € |  |
| 24       | 2                          | 67,84          | 5,02                                | 107.500 € |  |
| 25       | 2                          | 67,84          | 5,02                                | 107.500 € |  |
| 39       | 1                          | 56,31          | 12,31                               | 73.000 €  |  |
|          |                            | Segunda Planta |                                     |           |  |
| 8        | 2                          | 67,84          | 5,02                                | 109.000€  |  |
| 9        | 2                          | 67,84          | 5,02                                | 109.000 € |  |
| 10       | 2                          | 67,84          | 5,02                                | 109.000 € |  |
| 11       | 2                          | 67,84          | 5,02                                | 109.000 € |  |
| 12       | 2                          | 67,84          | 5,02                                | 109.000 € |  |
| 13       | 2                          | 67,84          | 5,02                                | 109.000 € |  |
| 14       | 2                          | 67,84          | 5,02                                | 109.000 € |  |
| 15       | 3                          | 105            | 12,45                               | 161.000€  |  |
| 16       | 2                          | 77,80          | 6,08                                | 119.000 € |  |
| 17       | 1                          | 59,49          | 4,63                                | 93.500 €  |  |
| 18       | 2                          | 79.13          | 7,05                                | 127.500 € |  |
| 19       | 2                          | 67,84          | 5,02                                | 115.000 € |  |
| 20       | 2                          | 67,84          | 5,02                                | 115.000 € |  |
| 21       | 2                          | 67,84          | 5,02                                | 115.000 € |  |
| 22       | 2                          | 67,84          | 5,02                                | 115.000 € |  |
| 23       | 2                          | 67,84          | 5,02                                | 115.000 € |  |
| 24       | 2                          | 67,84          | 5,02                                | 115.000 € |  |
| 25       | 2                          | 67,84          | 5,02                                | 115.000 € |  |
| 39       | 1                          | 56,31          | -                                   | 76.000 €  |  |
| -        | -                          | Tercera Planta |                                     |           |  |