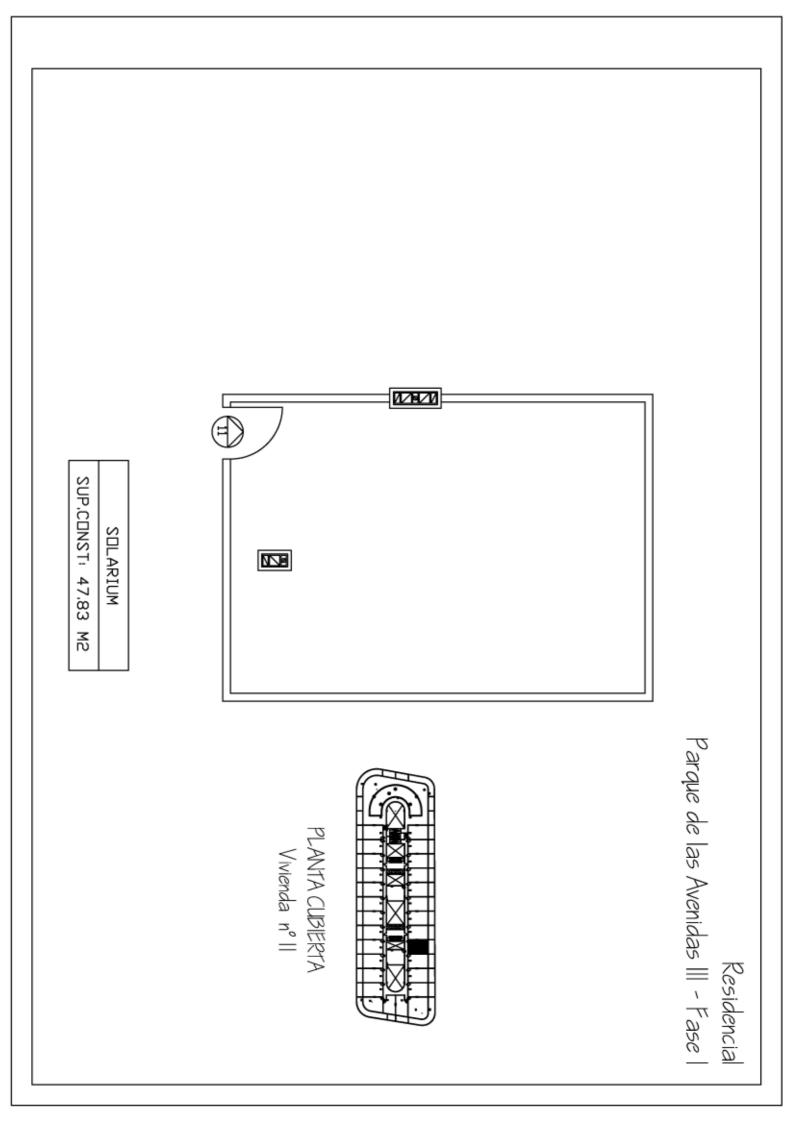

| 8  | 2       | 67,84         | 5,02                          | 117.500 € |
|----|---------|---------------|-------------------------------|-----------|
| 9  | 2       | 67,84         | 5,02                          | 117.500 € |
| 10 | 2       | 67,84         | 5,02                          | 117.500 € |
| 11 | 2       | 67,84         | 5,02                          | 117.500 € |
| 12 | 2       | 67,84         | 5,02                          | 117.500 € |
| 13 | 2       | 67,84         | 5,02                          | 117.500 € |
| 14 | 2       | 67,84         | 5,02                          | 117.500 € |
| 15 | 3       | 105           | 12,45                         | 170.000 € |
| 16 | 2       | 77,80         | 6,08                          | 128.000 € |
| 17 | 1       | 59,49         | 4,63                          | 99.000 €  |
| 18 | 2       | 79.13         | 7,05                          | 136.500 € |
| 19 | 2       | 67,84         | 5,02                          | 125.000 € |
| 20 | 2       | 67,84         | 5,02                          | 125.000 € |
| 20 | 2       | 67,84         | 5,02                          | 125.000 € |
| 21 | 2       | 67,84         | 5,02                          | 125.000 € |
| 22 | 2       | 67,84         | 5,02                          | 125.000 € |
| 23 | 2       |               | -                             | 125.000 € |
|    | 2       | 67,84         | 5,02                          | 125.000 € |
| 25 |         | 67,84         | 5,02                          |           |
| 39 | 1       | 56,31         | -                             | 79.000€   |
|    |         | Cuarta Planta |                               |           |
| 8  | 2       | 67,84         | 5,02                          | 125.000€  |
| 9  | 2       | 67,84         | 5,02                          | 125.000 € |
| 10 | 2       | 67,84         | 5,02                          | 125.000 € |
| 11 | 2       | 67,84         | 5,02                          | 125.000 € |
| 12 | 2       | 67,84         | 5,02                          | 125.000 € |
| 13 | 2       | 67,84         | 5,02                          | 125.000 € |
| 14 | 2       | 67,84         | 5,02                          | 125.000 € |
| 15 | 3       | 105           | 12,45                         | 180.000 € |
| 16 | 2       | 77,80         | 6,08                          | 138.000 € |
| 17 | 1       | 59,49         | 4,63                          | 103.500€  |
| 18 | 2       | 79.13         | 7,05                          | 148.500€  |
| 19 | 2       | 67,84         | 5,02                          | 137.500€  |
| 20 | 2       | 67,84         | 5,02                          | 137.500 € |
| 21 | 2       | 67,84         | 5,02                          | 137.500 € |
| 22 | 2       | 67,84         | 5,02                          | 137.500€  |
| 23 | 2       | 67,84         | 5,02                          | 137.500€  |
| 24 | 2       | 67,84         | 5,02                          | 137.500€  |
| 25 | 2       | 67,84         | 5,02                          | 137.500 € |
| 39 | 1       | 56,31         | -                             | 82.000 €  |
|    |         | Planta Atico  |                               |           |
| 8  | 2       | 56,31         | 14,50 + 47,83                 | 143.500 € |
| 9  | 2       | 56,31         | 14,50 + 47,83                 | 143.500 € |
| 10 | 2       | 56,31         | 14,50 + 47,83                 | 143.500 € |
| 11 | 2       | 56,31         | 14,50 + 47,83                 | 143.500 € |
| 12 | 2       | 56,31         | 14,50 + 47,83                 | 143.500 € |
| 13 | 2       | 56,31         | 14,50 + 47,83                 | 143.500 € |
| 14 | 2       | 56,31         | 14,50 + 47,83                 | 143.500 € |
| 14 | 3       | 85,13         | 45,85 + 70,90                 | 199.500 € |
| 16 | 1       | 50,75         |                               | 115.500 € |
| 17 | Estudio |               | 12,75 + 32,56<br>8,20 + 28,68 | 99.500 €  |
|    | 2       | 37,40         |                               |           |
| 18 |         | 65,92         | 40,20 + 46,65                 | 179.500 € |
| 19 | 2       | 56,31         | 14,50 + 47,83                 | 150.500 € |
| 20 | 2       | 56,31         | 14,50 + 47,83                 | 150.500 € |

| 21 | 2 | 56,31 | 14,50 + 47,83 | 150.500 € |
|----|---|-------|---------------|-----------|
| 22 | 2 | 56,31 | 14,50 + 47,83 | 150.500 € |
| 23 | 2 | 56,31 | 14,50 + 47,83 | 150.500 € |
| 24 | 2 | 56,31 | 14,50 + 47,83 | 150.500 € |
| 25 | 2 | 56,31 | 14,50 + 47,83 | 150.500 € |
| 39 | 1 | 56,31 | 0,0 + 46,92   | 95.000 €  |