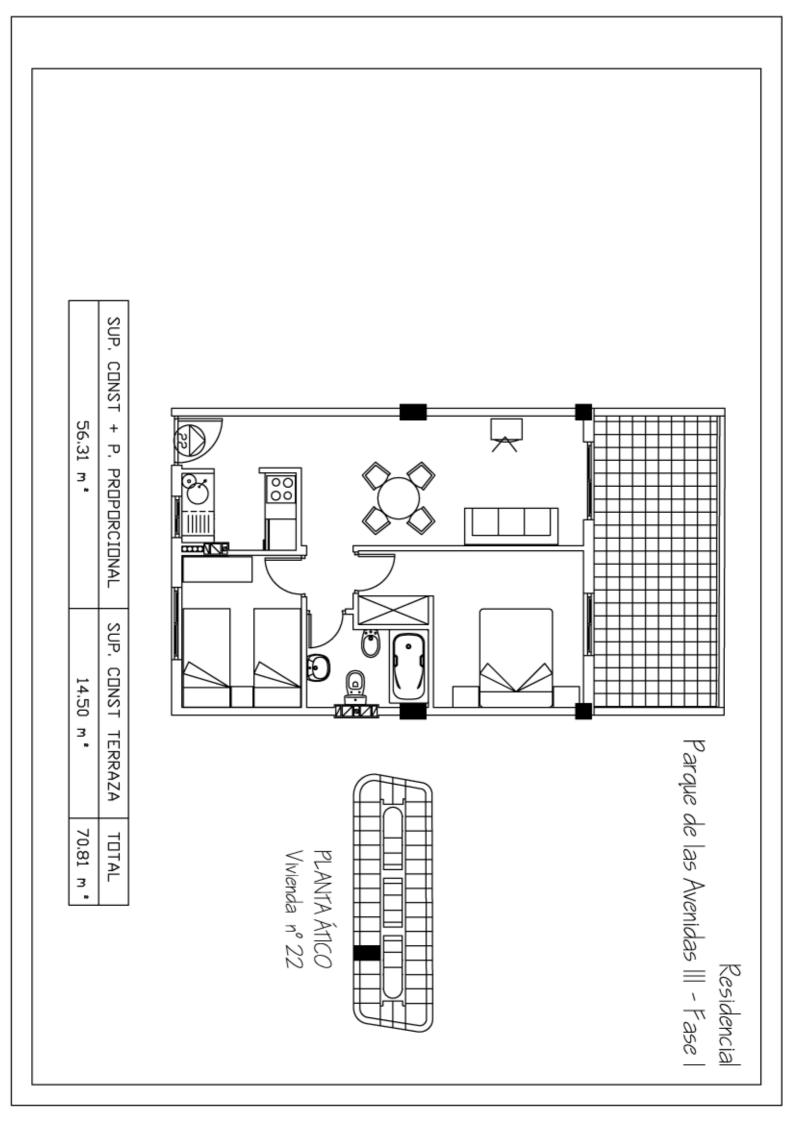

| 8  | 2       | 67,84         | 5,02                          | 117.500 € |
|----|---------|---------------|-------------------------------|-----------|
| 9  | 2       | 67,84         | 5,02                          | 117.500 € |
| 10 | 2       | 67,84         | 5,02                          | 117.500 € |
| 11 | 2       | 67,84         | 5,02                          | 117.500 € |
| 12 | 2       | 67,84         | 5,02                          | 117.500 € |
| 13 | 2       | 67,84         | 5,02                          | 117.500 € |
| 14 | 2       | 67,84         | 5,02                          | 117.500 € |
| 15 | 3       | 105           | 12,45                         | 170.000 € |
| 16 | 2       | 77,80         | 6,08                          | 128.000 € |
| 17 | 1       | 59,49         | 4,63                          | 99.000 €  |
| 18 | 2       | 79.13         | 7,05                          | 136.500 € |
| 19 | 2       | 67,84         | 5,02                          | 125.000 € |
| 20 | 2       | 67,84         | 5,02                          | 125.000 € |
| 20 | 2       | 67,84         | 5,02                          | 125.000 € |
| 21 | 2       | 67,84         | 5,02                          | 125.000 € |
| 22 | 2       | 67,84         | 5,02                          | 125.000 € |
| 23 | 2       |               | -                             | 125.000 € |
|    | 2       | 67,84         | 5,02                          | 125.000 € |
| 25 |         | 67,84         | 5,02                          |           |
| 39 | 1       | 56,31         | -                             | 79.000€   |
|    |         | Cuarta Planta |                               |           |
| 8  | 2       | 67,84         | 5,02                          | 125.000€  |
| 9  | 2       | 67,84         | 5,02                          | 125.000 € |
| 10 | 2       | 67,84         | 5,02                          | 125.000 € |
| 11 | 2       | 67,84         | 5,02                          | 125.000 € |
| 12 | 2       | 67,84         | 5,02                          | 125.000 € |
| 13 | 2       | 67,84         | 5,02                          | 125.000 € |
| 14 | 2       | 67,84         | 5,02                          | 125.000 € |
| 15 | 3       | 105           | 12,45                         | 180.000 € |
| 16 | 2       | 77,80         | 6,08                          | 138.000 € |
| 17 | 1       | 59,49         | 4,63                          | 103.500€  |
| 18 | 2       | 79.13         | 7,05                          | 148.500€  |
| 19 | 2       | 67,84         | 5,02                          | 137.500€  |
| 20 | 2       | 67,84         | 5,02                          | 137.500 € |
| 21 | 2       | 67,84         | 5,02                          | 137.500 € |
| 22 | 2       | 67,84         | 5,02                          | 137.500€  |
| 23 | 2       | 67,84         | 5,02                          | 137.500€  |
| 24 | 2       | 67,84         | 5,02                          | 137.500€  |
| 25 | 2       | 67,84         | 5,02                          | 137.500 € |
| 39 | 1       | 56,31         | -                             | 82.000 €  |
|    |         | Planta Atico  |                               |           |
| 8  | 2       | 56,31         | 14,50 + 47,83                 | 143.500 € |
| 9  | 2       | 56,31         | 14,50 + 47,83                 | 143.500 € |
| 10 | 2       | 56,31         | 14,50 + 47,83                 | 143.500 € |
| 11 | 2       | 56,31         | 14,50 + 47,83                 | 143.500 € |
| 12 | 2       | 56,31         | 14,50 + 47,83                 | 143.500 € |
| 13 | 2       | 56,31         | 14,50 + 47,83                 | 143.500 € |
| 14 | 2       | 56,31         | 14,50 + 47,83                 | 143.500 € |
| 14 | 3       | 85,13         | 45,85 + 70,90                 | 199.500 € |
| 16 | 1       | 50,75         |                               | 115.500 € |
| 17 | Estudio |               | 12,75 + 32,56<br>8,20 + 28,68 | 99.500 €  |
|    | 2       | 37,40         |                               |           |
| 18 |         | 65,92         | 40,20 + 46,65                 | 179.500 € |
| 19 | 2       | 56,31         | 14,50 + 47,83                 | 150.500 € |
| 20 | 2       | 56,31         | 14,50 + 47,83                 | 150.500 € |