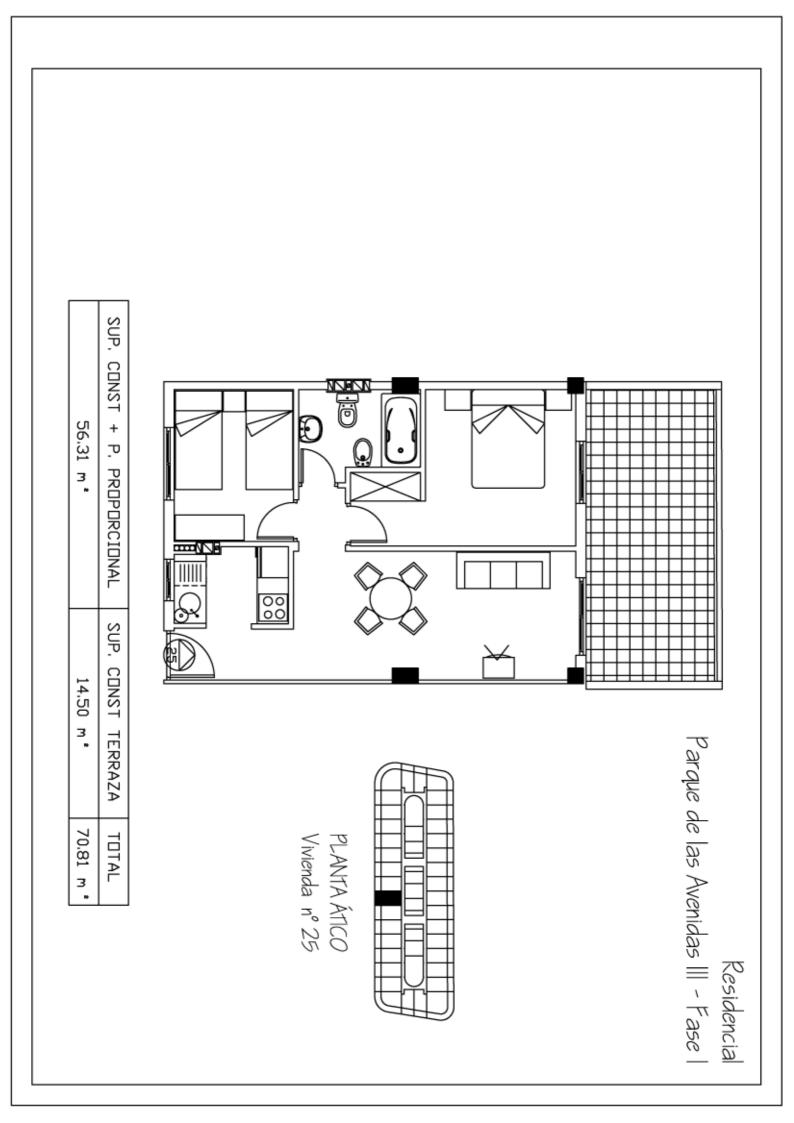

| 8  | 2       | 67,84         | 5,02                          | 117.500 € |
|----|---------|---------------|-------------------------------|-----------|
| 9  | 2       | 67,84         | 5,02                          | 117.500 € |
| 10 | 2       | 67,84         | 5,02                          | 117.500 € |
| 11 | 2       | 67,84         | 5,02                          | 117.500 € |
| 12 | 2       | 67,84         | 5,02                          | 117.500 € |
| 13 | 2       | 67,84         | 5,02                          | 117.500 € |
| 14 | 2       | 67,84         | 5,02                          | 117.500 € |
| 15 | 3       | 105           | 12,45                         | 170.000 € |
| 16 | 2       | 77,80         | 6,08                          | 128.000 € |
| 17 | 1       | 59,49         | 4,63                          | 99.000 €  |
| 18 | 2       | 79.13         | 7,05                          | 136.500 € |
| 19 | 2       | 67,84         | 5,02                          | 125.000 € |
| 20 | 2       | 67,84         | 5,02                          | 125.000 € |
| 20 | 2       | 67,84         | 5,02                          | 125.000 € |
| 21 | 2       | 67,84         | 5,02                          | 125.000 € |
| 22 | 2       | 67,84         | 5,02                          | 125.000 € |
| 23 | 2       |               | -                             | 125.000 € |
|    | 2       | 67,84         | 5,02                          | 125.000 € |
| 25 |         | 67,84         | 5,02                          |           |
| 39 | 1       | 56,31         | -                             | 79.000€   |
|    |         | Cuarta Planta |                               |           |
| 8  | 2       | 67,84         | 5,02                          | 125.000€  |
| 9  | 2       | 67,84         | 5,02                          | 125.000 € |
| 10 | 2       | 67,84         | 5,02                          | 125.000 € |
| 11 | 2       | 67,84         | 5,02                          | 125.000 € |
| 12 | 2       | 67,84         | 5,02                          | 125.000 € |
| 13 | 2       | 67,84         | 5,02                          | 125.000 € |
| 14 | 2       | 67,84         | 5,02                          | 125.000 € |
| 15 | 3       | 105           | 12,45                         | 180.000 € |
| 16 | 2       | 77,80         | 6,08                          | 138.000 € |
| 17 | 1       | 59,49         | 4,63                          | 103.500€  |
| 18 | 2       | 79.13         | 7,05                          | 148.500€  |
| 19 | 2       | 67,84         | 5,02                          | 137.500€  |
| 20 | 2       | 67,84         | 5,02                          | 137.500 € |
| 21 | 2       | 67,84         | 5,02                          | 137.500 € |
| 22 | 2       | 67,84         | 5,02                          | 137.500€  |
| 23 | 2       | 67,84         | 5,02                          | 137.500€  |
| 24 | 2       | 67,84         | 5,02                          | 137.500€  |
| 25 | 2       | 67,84         | 5,02                          | 137.500 € |
| 39 | 1       | 56,31         | -                             | 82.000 €  |
|    |         | Planta Atico  |                               |           |
| 8  | 2       | 56,31         | 14,50 + 47,83                 | 143.500 € |
| 9  | 2       | 56,31         | 14,50 + 47,83                 | 143.500 € |
| 10 | 2       | 56,31         | 14,50 + 47,83                 | 143.500 € |
| 11 | 2       | 56,31         | 14,50 + 47,83                 | 143.500 € |
| 12 | 2       | 56,31         | 14,50 + 47,83                 | 143.500 € |
| 13 | 2       | 56,31         | 14,50 + 47,83                 | 143.500 € |
| 14 | 2       | 56,31         | 14,50 + 47,83                 | 143.500 € |
| 14 | 3       | 85,13         | 45,85 + 70,90                 | 199.500 € |
| 16 | 1       | 50,75         |                               | 115.500 € |
| 17 | Estudio |               | 12,75 + 32,56<br>8,20 + 28,68 | 99.500 €  |
|    | 2       | 37,40         |                               |           |
| 18 |         | 65,92         | 40,20 + 46,65                 | 179.500 € |
| 19 | 2       | 56,31         | 14,50 + 47,83                 | 150.500 € |
| 20 | 2       | 56,31         | 14,50 + 47,83                 | 150.500 € |