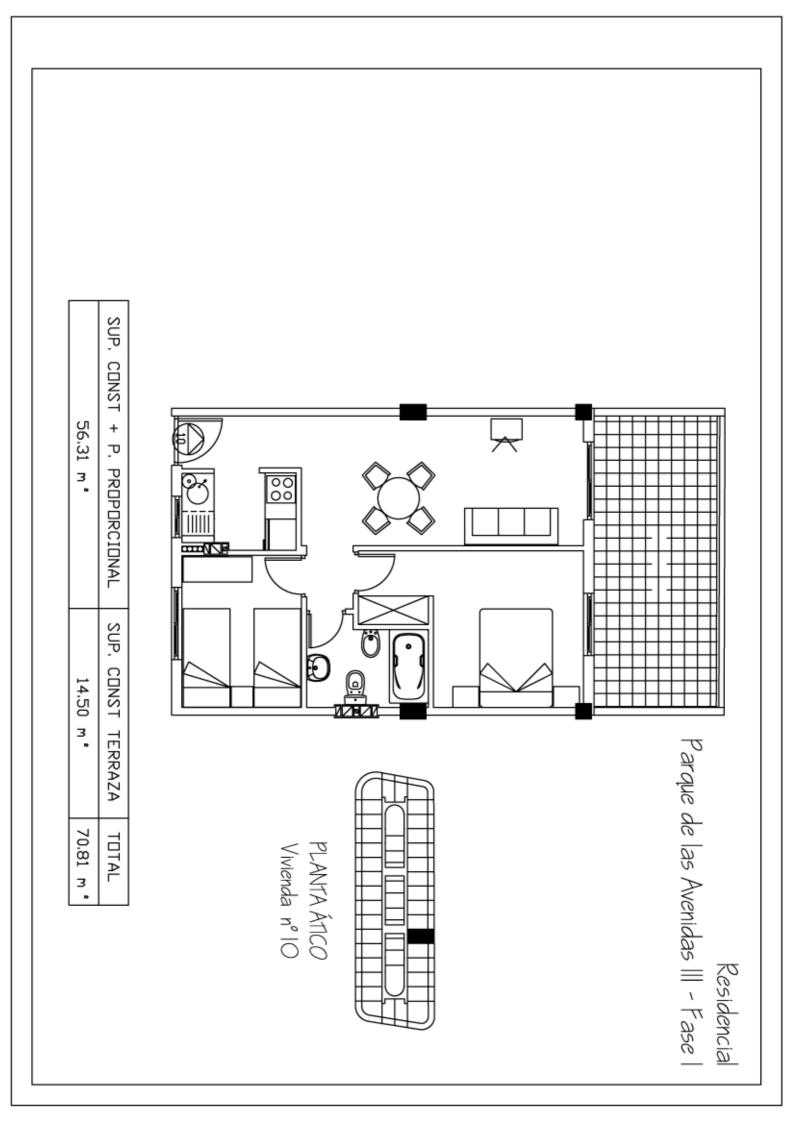

| 8  | 2       | 67,84         | 5,02                          | 117.500 € |
|----|---------|---------------|-------------------------------|-----------|
| 9  | 2       | 67,84         | 5,02                          | 117.500 € |
| 10 | 2       | 67,84         | 5,02                          | 117.500 € |
| 11 | 2       | 67,84         | 5,02                          | 117.500 € |
| 12 | 2       | 67,84         | 5,02                          | 117.500 € |
| 13 | 2       | 67,84         | 5,02                          | 117.500 € |
| 14 | 2       | 67,84         | 5,02                          | 117.500 € |
| 15 | 3       | 105           | 12,45                         | 170.000 € |
| 16 | 2       | 77,80         | 6,08                          | 128.000 € |
| 17 | 1       | 59,49         | 4,63                          | 99.000 €  |
| 18 | 2       | 79.13         | 7,05                          | 136.500 € |
| 19 | 2       | 67,84         | 5,02                          | 125.000 € |
| 20 | 2       | 67,84         | 5,02                          | 125.000 € |
| 20 | 2       | 67,84         | 5,02                          | 125.000 € |
| 21 | 2       | 67,84         | 5,02                          | 125.000 € |
| 22 | 2       | 67,84         | 5,02                          | 125.000 € |
| 23 | 2       |               | -                             | 125.000 € |
|    | 2       | 67,84         | 5,02                          | 125.000 € |
| 25 |         | 67,84         | 5,02                          |           |
| 39 | 1       | 56,31         | -                             | 79.000€   |
|    |         | Cuarta Planta |                               |           |
| 8  | 2       | 67,84         | 5,02                          | 125.000€  |
| 9  | 2       | 67,84         | 5,02                          | 125.000 € |
| 10 | 2       | 67,84         | 5,02                          | 125.000 € |
| 11 | 2       | 67,84         | 5,02                          | 125.000 € |
| 12 | 2       | 67,84         | 5,02                          | 125.000 € |
| 13 | 2       | 67,84         | 5,02                          | 125.000 € |
| 14 | 2       | 67,84         | 5,02                          | 125.000 € |
| 15 | 3       | 105           | 12,45                         | 180.000 € |
| 16 | 2       | 77,80         | 6,08                          | 138.000 € |
| 17 | 1       | 59,49         | 4,63                          | 103.500€  |
| 18 | 2       | 79.13         | 7,05                          | 148.500€  |
| 19 | 2       | 67,84         | 5,02                          | 137.500€  |
| 20 | 2       | 67,84         | 5,02                          | 137.500 € |
| 21 | 2       | 67,84         | 5,02                          | 137.500 € |
| 22 | 2       | 67,84         | 5,02                          | 137.500€  |
| 23 | 2       | 67,84         | 5,02                          | 137.500€  |
| 24 | 2       | 67,84         | 5,02                          | 137.500€  |
| 25 | 2       | 67,84         | 5,02                          | 137.500 € |
| 39 | 1       | 56,31         | -                             | 82.000 €  |
|    |         | Planta Atico  |                               |           |
| 8  | 2       | 56,31         | 14,50 + 47,83                 | 143.500 € |
| 9  | 2       | 56,31         | 14,50 + 47,83                 | 143.500 € |
| 10 | 2       | 56,31         | 14,50 + 47,83                 | 143.500 € |
| 11 | 2       | 56,31         | 14,50 + 47,83                 | 143.500 € |
| 12 | 2       | 56,31         | 14,50 + 47,83                 | 143.500 € |
| 13 | 2       | 56,31         | 14,50 + 47,83                 | 143.500 € |
| 14 | 2       | 56,31         | 14,50 + 47,83                 | 143.500 € |
| 14 | 3       | 85,13         | 45,85 + 70,90                 | 199.500 € |
| 16 | 1       | 50,75         |                               | 115.500 € |
| 17 | Estudio |               | 12,75 + 32,56<br>8,20 + 28,68 | 99.500 €  |
|    | 2       | 37,40         |                               |           |
| 18 |         | 65,92         | 40,20 + 46,65                 | 179.500 € |
| 19 | 2       | 56,31         | 14,50 + 47,83                 | 150.500 € |
| 20 | 2       | 56,31         | 14,50 + 47,83                 | 150.500 € |