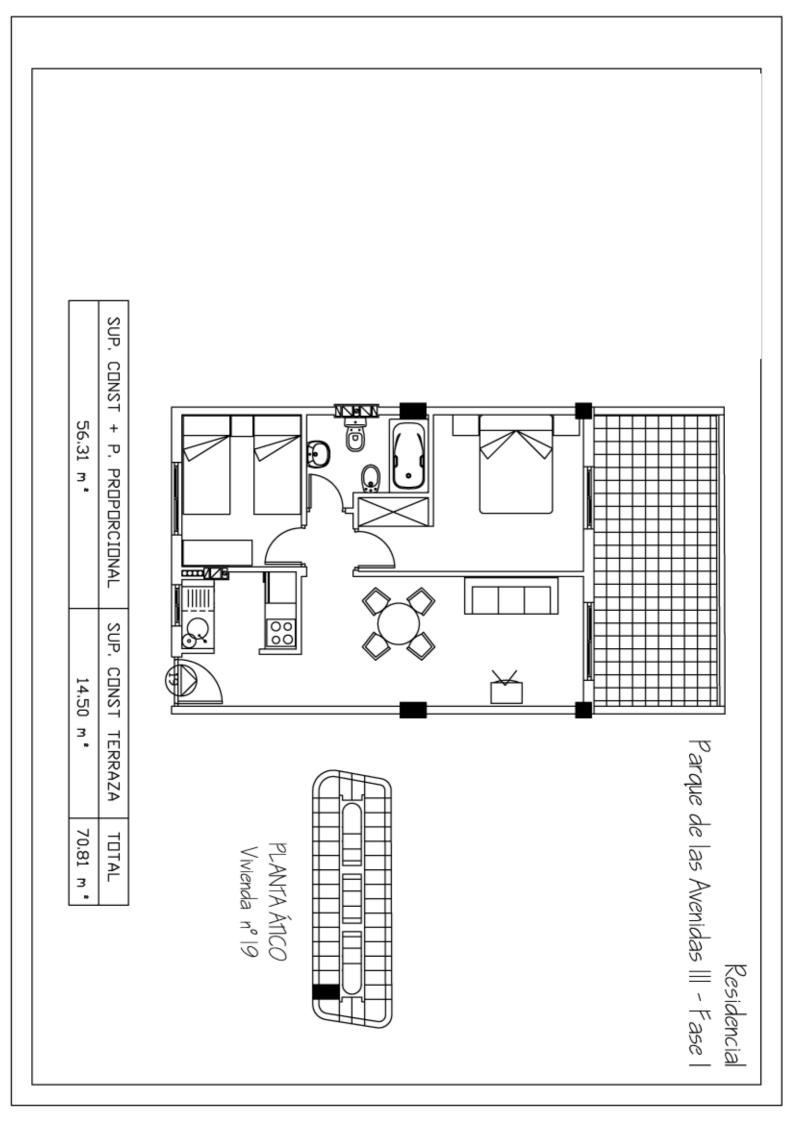

| 8  | 2       | 67,84         | 5,02                          | 117.500 € |
|----|---------|---------------|-------------------------------|-----------|
| 9  | 2       | 67,84         | 5,02                          | 117.500 € |
| 10 | 2       | 67,84         | 5,02                          | 117.500 € |
| 11 | 2       | 67,84         | 5,02                          | 117.500 € |
| 12 | 2       | 67,84         | 5,02                          | 117.500 € |
| 13 | 2       | 67,84         | 5,02                          | 117.500 € |
| 14 | 2       | 67,84         | 5,02                          | 117.500 € |
| 15 | 3       | 105           | 12,45                         | 170.000 € |
| 16 | 2       | 77,80         | 6,08                          | 128.000 € |
| 17 | 1       | 59,49         | 4,63                          | 99.000 €  |
| 18 | 2       | 79.13         | 7,05                          | 136.500 € |
| 19 | 2       | 67,84         | 5,02                          | 125.000 € |
| 20 | 2       | 67,84         | 5,02                          | 125.000 € |
| 20 | 2       | 67,84         | 5,02                          | 125.000 € |
| 21 | 2       | 67,84         | 5,02                          | 125.000 € |
| 22 | 2       | 67,84         | 5,02                          | 125.000 € |
| 23 | 2       |               | -                             | 125.000 € |
|    | 2       | 67,84         | 5,02                          | 125.000 € |
| 25 |         | 67,84         | 5,02                          |           |
| 39 | 1       | 56,31         | -                             | 79.000€   |
|    |         | Cuarta Planta |                               |           |
| 8  | 2       | 67,84         | 5,02                          | 125.000€  |
| 9  | 2       | 67,84         | 5,02                          | 125.000 € |
| 10 | 2       | 67,84         | 5,02                          | 125.000 € |
| 11 | 2       | 67,84         | 5,02                          | 125.000 € |
| 12 | 2       | 67,84         | 5,02                          | 125.000 € |
| 13 | 2       | 67,84         | 5,02                          | 125.000 € |
| 14 | 2       | 67,84         | 5,02                          | 125.000 € |
| 15 | 3       | 105           | 12,45                         | 180.000 € |
| 16 | 2       | 77,80         | 6,08                          | 138.000 € |
| 17 | 1       | 59,49         | 4,63                          | 103.500€  |
| 18 | 2       | 79.13         | 7,05                          | 148.500€  |
| 19 | 2       | 67,84         | 5,02                          | 137.500€  |
| 20 | 2       | 67,84         | 5,02                          | 137.500 € |
| 21 | 2       | 67,84         | 5,02                          | 137.500 € |
| 22 | 2       | 67,84         | 5,02                          | 137.500€  |
| 23 | 2       | 67,84         | 5,02                          | 137.500€  |
| 24 | 2       | 67,84         | 5,02                          | 137.500€  |
| 25 | 2       | 67,84         | 5,02                          | 137.500 € |
| 39 | 1       | 56,31         | -                             | 82.000 €  |
|    |         | Planta Atico  |                               |           |
| 8  | 2       | 56,31         | 14,50 + 47,83                 | 143.500 € |
| 9  | 2       | 56,31         | 14,50 + 47,83                 | 143.500 € |
| 10 | 2       | 56,31         | 14,50 + 47,83                 | 143.500 € |
| 11 | 2       | 56,31         | 14,50 + 47,83                 | 143.500 € |
| 12 | 2       | 56,31         | 14,50 + 47,83                 | 143.500 € |
| 13 | 2       | 56,31         | 14,50 + 47,83                 | 143.500 € |
| 14 | 2       | 56,31         | 14,50 + 47,83                 | 143.500 € |
| 14 | 3       | 85,13         | 45,85 + 70,90                 | 199.500 € |
| 16 | 1       | 50,75         |                               | 115.500 € |
| 17 | Estudio |               | 12,75 + 32,56<br>8,20 + 28,68 | 99.500 €  |
|    | 2       | 37,40         |                               |           |
| 18 |         | 65,92         | 40,20 + 46,65                 | 179.500 € |
| 19 | 2       | 56,31         | 14,50 + 47,83                 | 150.500 € |
| 20 | 2       | 56,31         | 14,50 + 47,83                 | 150.500 € |