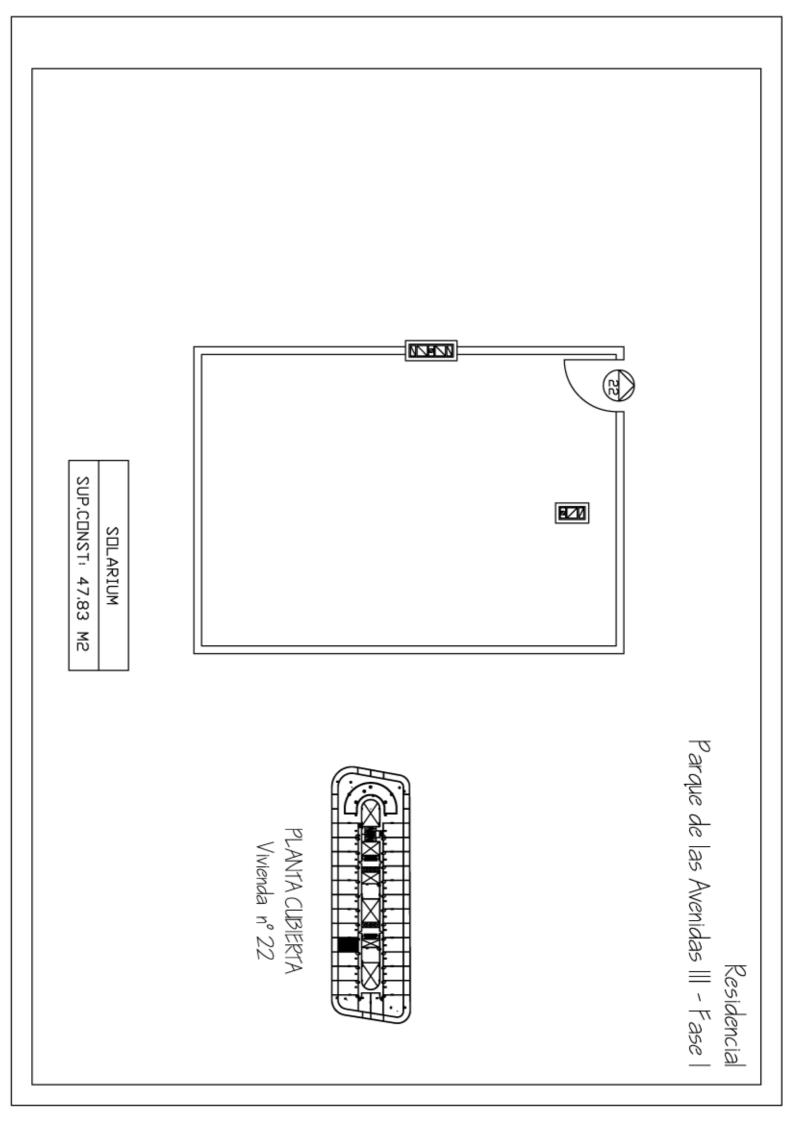

| 8  | 2       | 67,84         | 5,02                          | 117.500 € |
|----|---------|---------------|-------------------------------|-----------|
| 9  | 2       | 67,84         | 5,02                          | 117.500 € |
| 10 | 2       | 67,84         | 5,02                          | 117.500 € |
| 11 | 2       | 67,84         | 5,02                          | 117.500 € |
| 12 | 2       | 67,84         | 5,02                          | 117.500 € |
| 13 | 2       | 67,84         | 5,02                          | 117.500 € |
| 14 | 2       | 67,84         | 5,02                          | 117.500 € |
| 15 | 3       | 105           | 12,45                         | 170.000 € |
| 16 | 2       | 77,80         | 6,08                          | 128.000 € |
| 17 | 1       | 59,49         | 4,63                          | 99.000 €  |
| 18 | 2       | 79.13         | 7,05                          | 136.500 € |
| 19 | 2       | 67,84         | 5,02                          | 125.000 € |
| 20 | 2       | 67,84         | 5,02                          | 125.000 € |
| 20 | 2       | 67,84         | 5,02                          | 125.000 € |
| 21 | 2       | 67,84         | 5,02                          | 125.000 € |
| 22 | 2       | 67,84         | 5,02                          | 125.000 € |
| 23 | 2       |               | -                             | 125.000 € |
|    | 2       | 67,84         | 5,02                          | 125.000 € |
| 25 |         | 67,84         | 5,02                          |           |
| 39 | 1       | 56,31         | -                             | 79.000€   |
|    |         | Cuarta Planta |                               |           |
| 8  | 2       | 67,84         | 5,02                          | 125.000€  |
| 9  | 2       | 67,84         | 5,02                          | 125.000 € |
| 10 | 2       | 67,84         | 5,02                          | 125.000 € |
| 11 | 2       | 67,84         | 5,02                          | 125.000 € |
| 12 | 2       | 67,84         | 5,02                          | 125.000 € |
| 13 | 2       | 67,84         | 5,02                          | 125.000 € |
| 14 | 2       | 67,84         | 5,02                          | 125.000 € |
| 15 | 3       | 105           | 12,45                         | 180.000 € |
| 16 | 2       | 77,80         | 6,08                          | 138.000 € |
| 17 | 1       | 59,49         | 4,63                          | 103.500€  |
| 18 | 2       | 79.13         | 7,05                          | 148.500€  |
| 19 | 2       | 67,84         | 5,02                          | 137.500€  |
| 20 | 2       | 67,84         | 5,02                          | 137.500 € |
| 21 | 2       | 67,84         | 5,02                          | 137.500 € |
| 22 | 2       | 67,84         | 5,02                          | 137.500€  |
| 23 | 2       | 67,84         | 5,02                          | 137.500€  |
| 24 | 2       | 67,84         | 5,02                          | 137.500€  |
| 25 | 2       | 67,84         | 5,02                          | 137.500 € |
| 39 | 1       | 56,31         | -                             | 82.000 €  |
|    |         | Planta Atico  |                               |           |
| 8  | 2       | 56,31         | 14,50 + 47,83                 | 143.500 € |
| 9  | 2       | 56,31         | 14,50 + 47,83                 | 143.500 € |
| 10 | 2       | 56,31         | 14,50 + 47,83                 | 143.500 € |
| 11 | 2       | 56,31         | 14,50 + 47,83                 | 143.500 € |
| 12 | 2       | 56,31         | 14,50 + 47,83                 | 143.500 € |
| 13 | 2       | 56,31         | 14,50 + 47,83                 | 143.500 € |
| 14 | 2       | 56,31         | 14,50 + 47,83                 | 143.500 € |
| 14 | 3       | 85,13         | 45,85 + 70,90                 | 199.500 € |
| 16 | 1       | 50,75         |                               | 115.500 € |
| 17 | Estudio |               | 12,75 + 32,56<br>8,20 + 28,68 | 99.500 €  |
|    | 2       | 37,40         |                               |           |
| 18 |         | 65,92         | 40,20 + 46,65                 | 179.500 € |
| 19 | 2       | 56,31         | 14,50 + 47,83                 | 150.500 € |
| 20 | 2       | 56,31         | 14,50 + 47,83                 | 150.500 € |