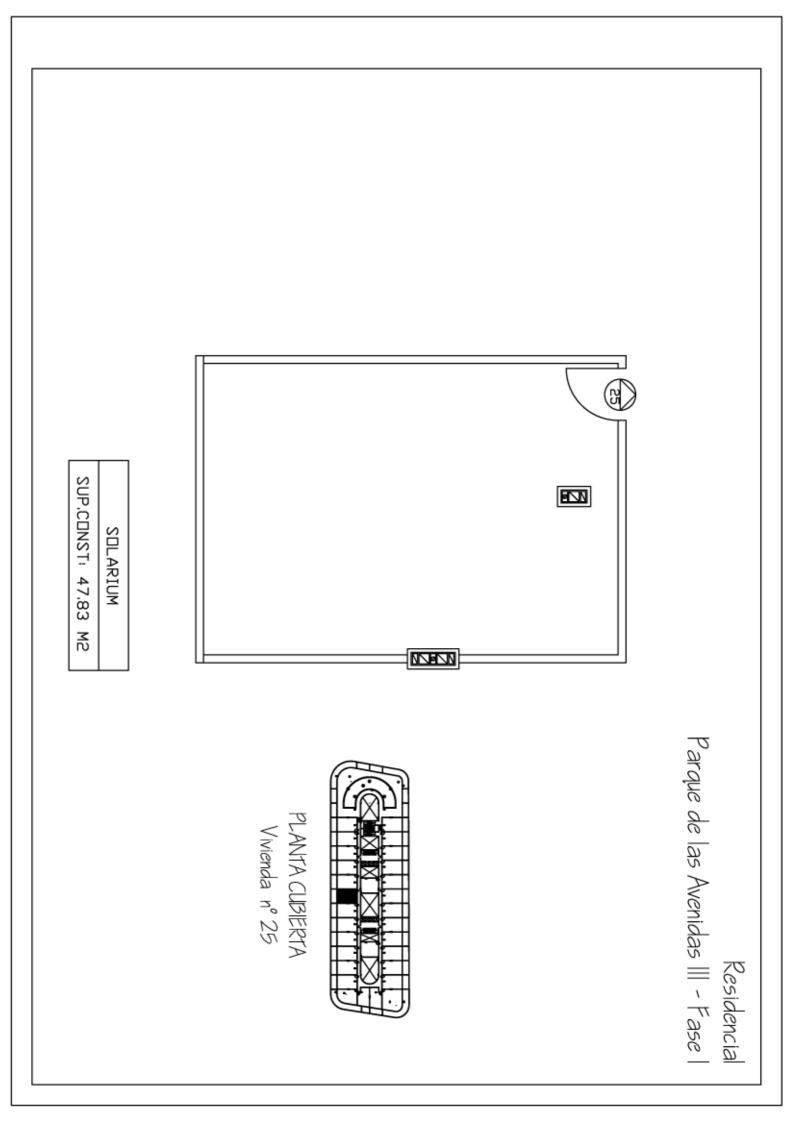

| 8  | 2       | 67,84         | 5,02                          | 117.500 € |
|----|---------|---------------|-------------------------------|-----------|
| 9  | 2       | 67,84         | 5,02                          | 117.500 € |
| 10 | 2       | 67,84         | 5,02                          | 117.500 € |
| 11 | 2       | 67,84         | 5,02                          | 117.500 € |
| 12 | 2       | 67,84         | 5,02                          | 117.500 € |
| 13 | 2       | 67,84         | 5,02                          | 117.500 € |
| 14 | 2       | 67,84         | 5,02                          | 117.500 € |
| 15 | 3       | 105           | 12,45                         | 170.000 € |
| 16 | 2       | 77,80         | 6,08                          | 128.000 € |
| 17 | 1       | 59,49         | 4,63                          | 99.000 €  |
| 18 | 2       | 79.13         | 7,05                          | 136.500 € |
| 19 | 2       | 67,84         | 5,02                          | 125.000 € |
| 20 | 2       | 67,84         | 5,02                          | 125.000 € |
| 20 | 2       | 67,84         | 5,02                          | 125.000 € |
| 21 | 2       | 67,84         | 5,02                          | 125.000 € |
| 22 | 2       | 67,84         | 5,02                          | 125.000 € |
| 23 | 2       |               | -                             | 125.000 € |
|    | 2       | 67,84         | 5,02                          | 125.000 € |
| 25 |         | 67,84         | 5,02                          |           |
| 39 | 1       | 56,31         | -                             | 79.000€   |
|    |         | Cuarta Planta |                               |           |
| 8  | 2       | 67,84         | 5,02                          | 125.000€  |
| 9  | 2       | 67,84         | 5,02                          | 125.000 € |
| 10 | 2       | 67,84         | 5,02                          | 125.000 € |
| 11 | 2       | 67,84         | 5,02                          | 125.000 € |
| 12 | 2       | 67,84         | 5,02                          | 125.000 € |
| 13 | 2       | 67,84         | 5,02                          | 125.000 € |
| 14 | 2       | 67,84         | 5,02                          | 125.000 € |
| 15 | 3       | 105           | 12,45                         | 180.000 € |
| 16 | 2       | 77,80         | 6,08                          | 138.000 € |
| 17 | 1       | 59,49         | 4,63                          | 103.500€  |
| 18 | 2       | 79.13         | 7,05                          | 148.500€  |
| 19 | 2       | 67,84         | 5,02                          | 137.500€  |
| 20 | 2       | 67,84         | 5,02                          | 137.500 € |
| 21 | 2       | 67,84         | 5,02                          | 137.500 € |
| 22 | 2       | 67,84         | 5,02                          | 137.500€  |
| 23 | 2       | 67,84         | 5,02                          | 137.500€  |
| 24 | 2       | 67,84         | 5,02                          | 137.500€  |
| 25 | 2       | 67,84         | 5,02                          | 137.500 € |
| 39 | 1       | 56,31         | -                             | 82.000 €  |
|    |         | Planta Atico  |                               |           |
| 8  | 2       | 56,31         | 14,50 + 47,83                 | 143.500 € |
| 9  | 2       | 56,31         | 14,50 + 47,83                 | 143.500 € |
| 10 | 2       | 56,31         | 14,50 + 47,83                 | 143.500 € |
| 11 | 2       | 56,31         | 14,50 + 47,83                 | 143.500 € |
| 12 | 2       | 56,31         | 14,50 + 47,83                 | 143.500 € |
| 13 | 2       | 56,31         | 14,50 + 47,83                 | 143.500 € |
| 14 | 2       | 56,31         | 14,50 + 47,83                 | 143.500 € |
| 14 | 3       | 85,13         | 45,85 + 70,90                 | 199.500 € |
| 16 | 1       | 50,75         |                               | 115.500 € |
| 17 | Estudio |               | 12,75 + 32,56<br>8,20 + 28,68 | 99.500 €  |
|    | 2       | 37,40         |                               |           |
| 18 |         | 65,92         | 40,20 + 46,65                 | 179.500 € |
| 19 | 2       | 56,31         | 14,50 + 47,83                 | 150.500 € |
| 20 | 2       | 56,31         | 14,50 + 47,83                 | 150.500 € |

| 21 | 2 | 56,31 | 14,50 + 47,83 | 150.500 € |
|----|---|-------|---------------|-----------|
| 22 | 2 | 56,31 | 14,50 + 47,83 | 150.500 € |
| 23 | 2 | 56,31 | 14,50 + 47,83 | 150.500 € |
| 24 | 2 | 56,31 | 14,50 + 47,83 | 150.500 € |
| 25 | 2 | 56,31 | 14,50 + 47,83 | 150.500 € |
| 39 | 1 | 56,31 | 0,0 + 46,92   | 95.000 €  |