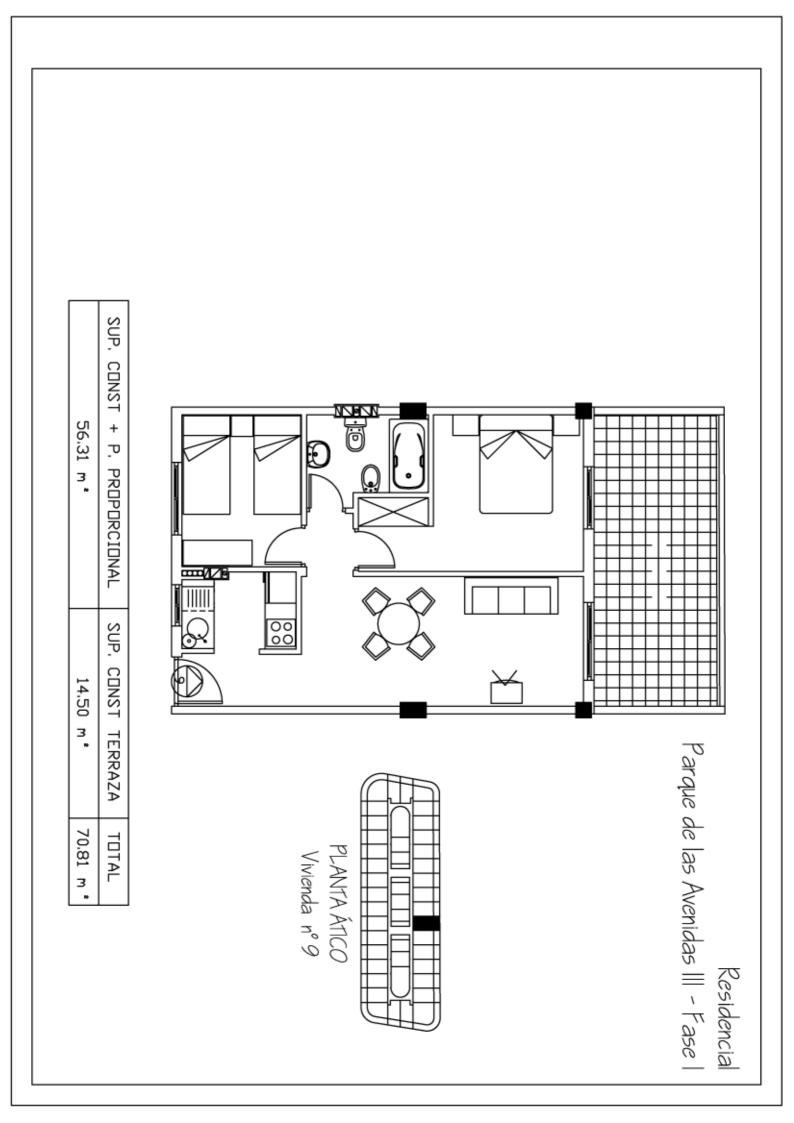

| 8  | 2       | 67,84         | 5,02                          | 117.500 € |
|----|---------|---------------|-------------------------------|-----------|
| 9  | 2       | 67,84         | 5,02                          | 117.500 € |
| 10 | 2       | 67,84         | 5,02                          | 117.500 € |
| 11 | 2       | 67,84         | 5,02                          | 117.500 € |
| 12 | 2       | 67,84         | 5,02                          | 117.500 € |
| 13 | 2       | 67,84         | 5,02                          | 117.500 € |
| 14 | 2       | 67,84         | 5,02                          | 117.500 € |
| 15 | 3       | 105           | 12,45                         | 170.000 € |
| 16 | 2       | 77,80         | 6,08                          | 128.000 € |
| 17 | 1       | 59,49         | 4,63                          | 99.000 €  |
| 18 | 2       | 79.13         | 7,05                          | 136.500 € |
| 19 | 2       | 67,84         | 5,02                          | 125.000 € |
| 20 | 2       | 67,84         | 5,02                          | 125.000 € |
| 20 | 2       | 67,84         | 5,02                          | 125.000 € |
| 21 | 2       | 67,84         | 5,02                          | 125.000 € |
| 22 | 2       | 67,84         | 5,02                          | 125.000 € |
| 23 | 2       |               | -                             | 125.000 € |
|    | 2       | 67,84         | 5,02                          | 125.000 € |
| 25 |         | 67,84         | 5,02                          |           |
| 39 | 1       | 56,31         | -                             | 79.000€   |
|    |         | Cuarta Planta |                               |           |
| 8  | 2       | 67,84         | 5,02                          | 125.000€  |
| 9  | 2       | 67,84         | 5,02                          | 125.000 € |
| 10 | 2       | 67,84         | 5,02                          | 125.000 € |
| 11 | 2       | 67,84         | 5,02                          | 125.000 € |
| 12 | 2       | 67,84         | 5,02                          | 125.000 € |
| 13 | 2       | 67,84         | 5,02                          | 125.000 € |
| 14 | 2       | 67,84         | 5,02                          | 125.000 € |
| 15 | 3       | 105           | 12,45                         | 180.000 € |
| 16 | 2       | 77,80         | 6,08                          | 138.000 € |
| 17 | 1       | 59,49         | 4,63                          | 103.500€  |
| 18 | 2       | 79.13         | 7,05                          | 148.500€  |
| 19 | 2       | 67,84         | 5,02                          | 137.500€  |
| 20 | 2       | 67,84         | 5,02                          | 137.500 € |
| 21 | 2       | 67,84         | 5,02                          | 137.500 € |
| 22 | 2       | 67,84         | 5,02                          | 137.500€  |
| 23 | 2       | 67,84         | 5,02                          | 137.500€  |
| 24 | 2       | 67,84         | 5,02                          | 137.500€  |
| 25 | 2       | 67,84         | 5,02                          | 137.500 € |
| 39 | 1       | 56,31         | -                             | 82.000 €  |
|    |         | Planta Atico  |                               |           |
| 8  | 2       | 56,31         | 14,50 + 47,83                 | 143.500 € |
| 9  | 2       | 56,31         | 14,50 + 47,83                 | 143.500 € |
| 10 | 2       | 56,31         | 14,50 + 47,83                 | 143.500 € |
| 11 | 2       | 56,31         | 14,50 + 47,83                 | 143.500 € |
| 12 | 2       | 56,31         | 14,50 + 47,83                 | 143.500 € |
| 13 | 2       | 56,31         | 14,50 + 47,83                 | 143.500 € |
| 14 | 2       | 56,31         | 14,50 + 47,83                 | 143.500 € |
| 14 | 3       | 85,13         | 45,85 + 70,90                 | 199.500 € |
| 16 | 1       | 50,75         |                               | 115.500 € |
| 17 | Estudio |               | 12,75 + 32,56<br>8,20 + 28,68 | 99.500 €  |
|    | 2       | 37,40         |                               |           |
| 18 |         | 65,92         | 40,20 + 46,65                 | 179.500 € |
| 19 | 2       | 56,31         | 14,50 + 47,83                 | 150.500 € |
| 20 | 2       | 56,31         | 14,50 + 47,83                 | 150.500 € |