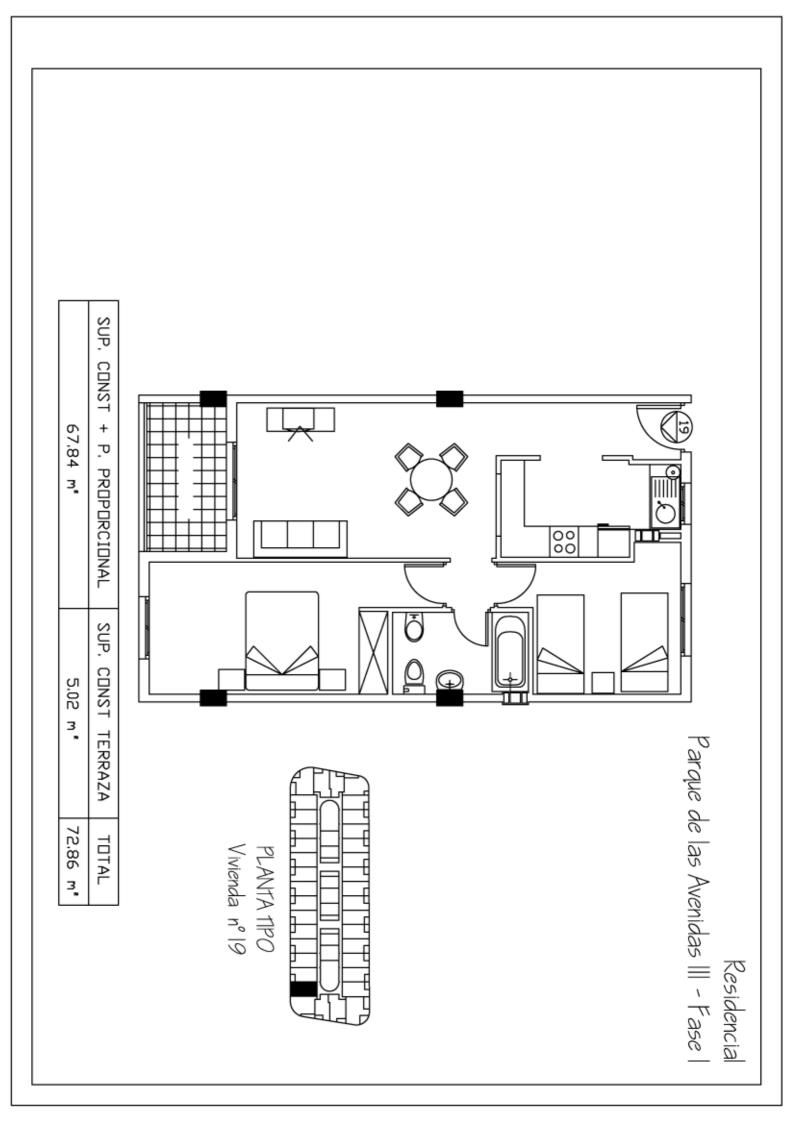

## Residencial Parque de las Avenidas III Fase I Listado de precios

| ٦        | <b>Zona:</b><br>Torrevieja |                | Fecha de entrega:<br>Diciembre 2005 |           |  |
|----------|----------------------------|----------------|-------------------------------------|-----------|--|
| Vivienda | Dormitorios                | Sup. Vivienda  | Sup. Terraza                        | Precio    |  |
|          |                            | Primera Planta |                                     |           |  |
| 8        | 2                          | 67,84          | 5,02                                | 101.500 € |  |
| 9        | 2                          | 67,84          | 5,02                                | 101.500 € |  |
| 10       | 2                          | 67,84          | 5,02                                | 101.500 € |  |
| 11       | 2                          | 67,84          | 5,02                                | 101.500 € |  |
| 12       | 2                          | 67,84          | 5,02                                | 101.500 € |  |
| 13       | 2                          | 67,84          | 5,02                                | 101.500 € |  |
| 14       | 2                          | 67,84          | 5,02                                | 101.500 € |  |
| 15       | 3                          | 105            | 12,45                               | 155.000 € |  |
| 16       | 2                          | 77,80          | 6,08                                | 111.500 € |  |
| 17       | 1                          | 59,49          | 4,63                                | 89.000€   |  |
| 18       | 2                          | 79.13          | 7,05                                | 119.500 € |  |
| 19       | 2                          | 67,84          | 5,02                                | 107.500 € |  |
| 20       | 2                          | 67,84          | 5,02                                | 107.500 € |  |
| 21       | 2                          | 67,84          | 5,02                                | 107.500 € |  |
| 22       | 2                          | 67,84          | 5,02                                | 107.500 € |  |
| 23       | 2                          | 67,84          | 5,02                                | 107.500 € |  |
| 24       | 2                          | 67,84          | 5,02                                | 107.500 € |  |
| 25       | 2                          | 67,84          | 5,02                                | 107.500 € |  |
| 39       | 1                          | 56,31          | 12,31                               | 73.000 €  |  |
|          |                            | Segunda Planta |                                     |           |  |
| 8        | 2                          | 67,84          | 5,02                                | 109.000€  |  |
| 9        | 2                          | 67,84          | 5,02                                | 109.000 € |  |
| 10       | 2                          | 67,84          | 5,02                                | 109.000 € |  |
| 11       | 2                          | 67,84          | 5,02                                | 109.000 € |  |
| 12       | 2                          | 67,84          | 5,02                                | 109.000 € |  |
| 13       | 2                          | 67,84          | 5,02                                | 109.000 € |  |
| 14       | 2                          | 67,84          | 5,02                                | 109.000 € |  |
| 15       | 3                          | 105            | 12,45                               | 161.000€  |  |
| 16       | 2                          | 77,80          | 6,08                                | 119.000 € |  |
| 17       | 1                          | 59,49          | 4,63                                | 93.500 €  |  |
| 18       | 2                          | 79.13          | 7,05                                | 127.500 € |  |
| 19       | 2                          | 67,84          | 5,02                                | 115.000 € |  |
| 20       | 2                          | 67,84          | 5,02                                | 115.000 € |  |
| 21       | 2                          | 67,84          | 5,02                                | 115.000 € |  |
| 22       | 2                          | 67,84          | 5,02                                | 115.000 € |  |
| 23       | 2                          | 67,84          | 5,02                                | 115.000 € |  |
| 24       | 2                          | 67,84          | 5,02                                | 115.000 € |  |
| 25       | 2                          | 67,84          | 5,02                                | 115.000 € |  |
| 39       | 1                          | 56,31          | -                                   | 76.000 €  |  |
| -        | -                          | Tercera Planta |                                     |           |  |