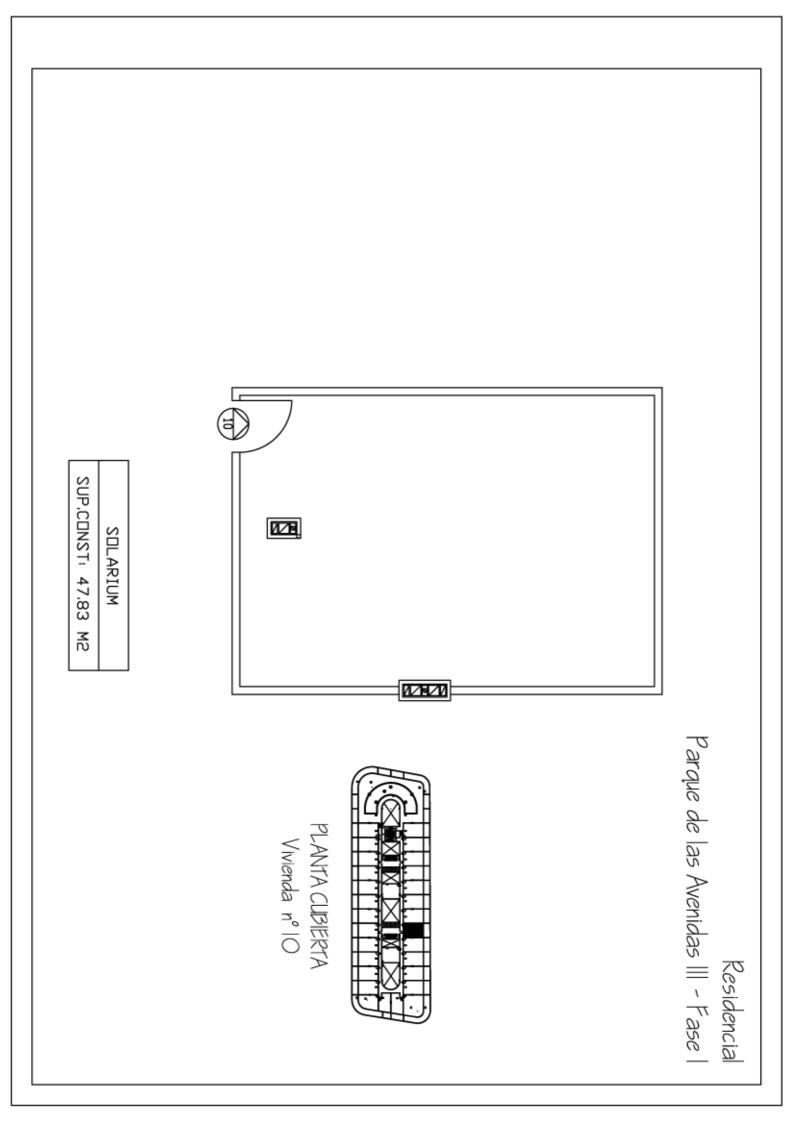

| 8  | 2       | 67,84         | 5,02                          | 117.500 € |
|----|---------|---------------|-------------------------------|-----------|
| 9  | 2       | 67,84         | 5,02                          | 117.500 € |
| 10 | 2       | 67,84         | 5,02                          | 117.500 € |
| 11 | 2       | 67,84         | 5,02                          | 117.500 € |
| 12 | 2       | 67,84         | 5,02                          | 117.500 € |
| 13 | 2       | 67,84         | 5,02                          | 117.500 € |
| 14 | 2       | 67,84         | 5,02                          | 117.500 € |
| 15 | 3       | 105           | 12,45                         | 170.000 € |
| 16 | 2       | 77,80         | 6,08                          | 128.000 € |
| 17 | 1       | 59,49         | 4,63                          | 99.000 €  |
| 18 | 2       | 79.13         | 7,05                          | 136.500 € |
| 19 | 2       | 67,84         | 5,02                          | 125.000 € |
| 20 | 2       | 67,84         | 5,02                          | 125.000 € |
| 20 | 2       | 67,84         | 5,02                          | 125.000 € |
| 21 | 2       | 67,84         | 5,02                          | 125.000 € |
| 22 | 2       | 67,84         | 5,02                          | 125.000 € |
| 23 | 2       |               | -                             | 125.000 € |
|    | 2       | 67,84         | 5,02                          | 125.000 € |
| 25 |         | 67,84         | 5,02                          |           |
| 39 | 1       | 56,31         | -                             | 79.000€   |
|    |         | Cuarta Planta |                               |           |
| 8  | 2       | 67,84         | 5,02                          | 125.000€  |
| 9  | 2       | 67,84         | 5,02                          | 125.000 € |
| 10 | 2       | 67,84         | 5,02                          | 125.000 € |
| 11 | 2       | 67,84         | 5,02                          | 125.000 € |
| 12 | 2       | 67,84         | 5,02                          | 125.000 € |
| 13 | 2       | 67,84         | 5,02                          | 125.000 € |
| 14 | 2       | 67,84         | 5,02                          | 125.000 € |
| 15 | 3       | 105           | 12,45                         | 180.000 € |
| 16 | 2       | 77,80         | 6,08                          | 138.000 € |
| 17 | 1       | 59,49         | 4,63                          | 103.500€  |
| 18 | 2       | 79.13         | 7,05                          | 148.500€  |
| 19 | 2       | 67,84         | 5,02                          | 137.500€  |
| 20 | 2       | 67,84         | 5,02                          | 137.500 € |
| 21 | 2       | 67,84         | 5,02                          | 137.500 € |
| 22 | 2       | 67,84         | 5,02                          | 137.500€  |
| 23 | 2       | 67,84         | 5,02                          | 137.500€  |
| 24 | 2       | 67,84         | 5,02                          | 137.500€  |
| 25 | 2       | 67,84         | 5,02                          | 137.500 € |
| 39 | 1       | 56,31         | -                             | 82.000 €  |
|    |         | Planta Atico  |                               |           |
| 8  | 2       | 56,31         | 14,50 + 47,83                 | 143.500 € |
| 9  | 2       | 56,31         | 14,50 + 47,83                 | 143.500 € |
| 10 | 2       | 56,31         | 14,50 + 47,83                 | 143.500 € |
| 11 | 2       | 56,31         | 14,50 + 47,83                 | 143.500 € |
| 12 | 2       | 56,31         | 14,50 + 47,83                 | 143.500 € |
| 13 | 2       | 56,31         | 14,50 + 47,83                 | 143.500 € |
| 14 | 2       | 56,31         | 14,50 + 47,83                 | 143.500 € |
| 14 | 3       | 85,13         | 45,85 + 70,90                 | 199.500 € |
| 16 | 1       | 50,75         |                               | 115.500 € |
| 17 | Estudio |               | 12,75 + 32,56<br>8,20 + 28,68 | 99.500 €  |
|    | 2       | 37,40         |                               |           |
| 18 |         | 65,92         | 40,20 + 46,65                 | 179.500 € |
| 19 | 2       | 56,31         | 14,50 + 47,83                 | 150.500 € |
| 20 | 2       | 56,31         | 14,50 + 47,83                 | 150.500 € |