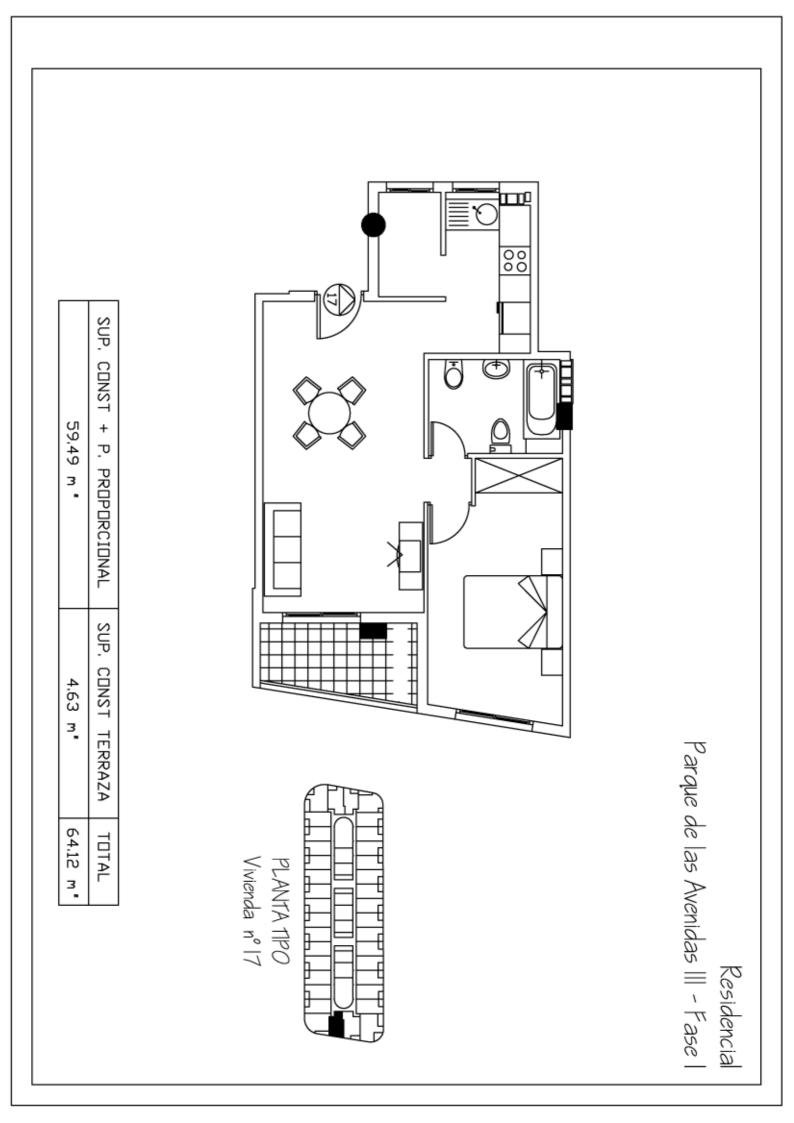

## Residencial Parque de las Avenidas III Fase I Listado de precios

| ٦        | <b>Zona:</b><br>Torrevieja |                | Fecha de entrega:<br>Diciembre 2005 |           |  |
|----------|----------------------------|----------------|-------------------------------------|-----------|--|
| Vivienda | Dormitorios                | Sup. Vivienda  | Sup. Terraza                        | Precio    |  |
|          |                            | Primera Planta |                                     |           |  |
| 8        | 2                          | 67,84          | 5,02                                | 101.500 € |  |
| 9        | 2                          | 67,84          | 5,02                                | 101.500 € |  |
| 10       | 2                          | 67,84          | 5,02                                | 101.500 € |  |
| 11       | 2                          | 67,84          | 5,02                                | 101.500 € |  |
| 12       | 2                          | 67,84          | 5,02                                | 101.500 € |  |
| 13       | 2                          | 67,84          | 5,02                                | 101.500 € |  |
| 14       | 2                          | 67,84          | 5,02                                | 101.500 € |  |
| 15       | 3                          | 105            | 12,45                               | 155.000 € |  |
| 16       | 2                          | 77,80          | 6,08                                | 111.500 € |  |
| 17       | 1                          | 59,49          | 4,63                                | 89.000€   |  |
| 18       | 2                          | 79.13          | 7,05                                | 119.500 € |  |
| 19       | 2                          | 67,84          | 5,02                                | 107.500 € |  |
| 20       | 2                          | 67,84          | 5,02                                | 107.500 € |  |
| 21       | 2                          | 67,84          | 5,02                                | 107.500 € |  |
| 22       | 2                          | 67,84          | 5,02                                | 107.500 € |  |
| 23       | 2                          | 67,84          | 5,02                                | 107.500 € |  |
| 24       | 2                          | 67,84          | 5,02                                | 107.500 € |  |
| 25       | 2                          | 67,84          | 5,02                                | 107.500 € |  |
| 39       | 1                          | 56,31          | 12,31                               | 73.000 €  |  |
|          |                            | Segunda Planta |                                     |           |  |
| 8        | 2                          | 67,84          | 5,02                                | 109.000€  |  |
| 9        | 2                          | 67,84          | 5,02                                | 109.000 € |  |
| 10       | 2                          | 67,84          | 5,02                                | 109.000 € |  |
| 11       | 2                          | 67,84          | 5,02                                | 109.000 € |  |
| 12       | 2                          | 67,84          | 5,02                                | 109.000 € |  |
| 13       | 2                          | 67,84          | 5,02                                | 109.000 € |  |
| 14       | 2                          | 67,84          | 5,02                                | 109.000 € |  |
| 15       | 3                          | 105            | 12,45                               | 161.000€  |  |
| 16       | 2                          | 77,80          | 6,08                                | 119.000 € |  |
| 17       | 1                          | 59,49          | 4,63                                | 93.500 €  |  |
| 18       | 2                          | 79.13          | 7,05                                | 127.500 € |  |
| 19       | 2                          | 67,84          | 5,02                                | 115.000 € |  |
| 20       | 2                          | 67,84          | 5,02                                | 115.000 € |  |
| 21       | 2                          | 67,84          | 5,02                                | 115.000 € |  |
| 22       | 2                          | 67,84          | 5,02                                | 115.000 € |  |
| 23       | 2                          | 67,84          | 5,02                                | 115.000 € |  |
| 24       | 2                          | 67,84          | 5,02                                | 115.000 € |  |
| 25       | 2                          | 67,84          | 5,02                                | 115.000 € |  |
| 39       | 1                          | 56,31          | -                                   | 76.000 €  |  |
| -        | -                          | Tercera Planta |                                     |           |  |