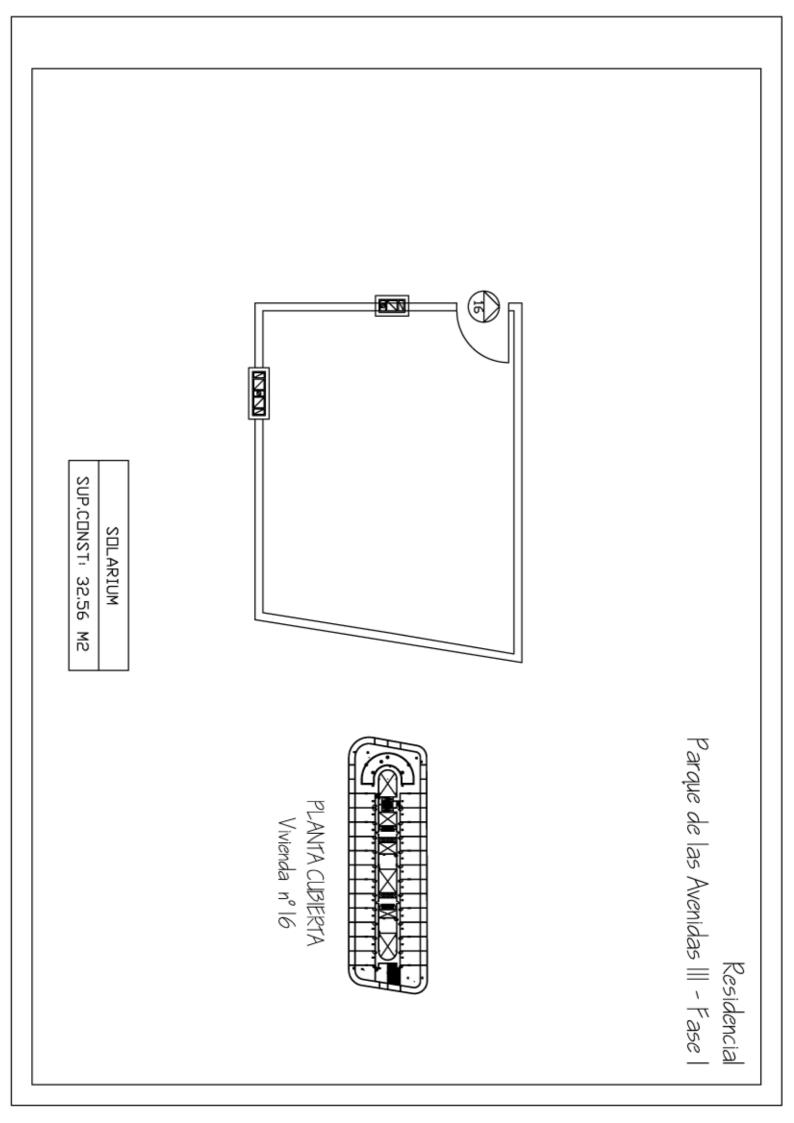

| 8  | 2       | 67,84         | 5,02                          | 117.500 € |
|----|---------|---------------|-------------------------------|-----------|
| 9  | 2       | 67,84         | 5,02                          | 117.500 € |
| 10 | 2       | 67,84         | 5,02                          | 117.500 € |
| 11 | 2       | 67,84         | 5,02                          | 117.500 € |
| 12 | 2       | 67,84         | 5,02                          | 117.500 € |
| 13 | 2       | 67,84         | 5,02                          | 117.500 € |
| 14 | 2       | 67,84         | 5,02                          | 117.500 € |
| 15 | 3       | 105           | 12,45                         | 170.000 € |
| 16 | 2       | 77,80         | 6,08                          | 128.000 € |
| 17 | 1       | 59,49         | 4,63                          | 99.000 €  |
| 18 | 2       | 79.13         | 7,05                          | 136.500 € |
| 19 | 2       | 67,84         | 5,02                          | 125.000 € |
| 20 | 2       | 67,84         | 5,02                          | 125.000 € |
| 20 | 2       | 67,84         | 5,02                          | 125.000 € |
| 21 | 2       | 67,84         | 5,02                          | 125.000 € |
| 22 | 2       | 67,84         | 5,02                          | 125.000 € |
| 23 | 2       |               | -                             | 125.000 € |
|    | 2       | 67,84         | 5,02                          | 125.000 € |
| 25 |         | 67,84         | 5,02                          |           |
| 39 | 1       | 56,31         | -                             | 79.000€   |
|    |         | Cuarta Planta |                               |           |
| 8  | 2       | 67,84         | 5,02                          | 125.000€  |
| 9  | 2       | 67,84         | 5,02                          | 125.000 € |
| 10 | 2       | 67,84         | 5,02                          | 125.000 € |
| 11 | 2       | 67,84         | 5,02                          | 125.000 € |
| 12 | 2       | 67,84         | 5,02                          | 125.000 € |
| 13 | 2       | 67,84         | 5,02                          | 125.000 € |
| 14 | 2       | 67,84         | 5,02                          | 125.000 € |
| 15 | 3       | 105           | 12,45                         | 180.000 € |
| 16 | 2       | 77,80         | 6,08                          | 138.000 € |
| 17 | 1       | 59,49         | 4,63                          | 103.500€  |
| 18 | 2       | 79.13         | 7,05                          | 148.500€  |
| 19 | 2       | 67,84         | 5,02                          | 137.500€  |
| 20 | 2       | 67,84         | 5,02                          | 137.500 € |
| 21 | 2       | 67,84         | 5,02                          | 137.500 € |
| 22 | 2       | 67,84         | 5,02                          | 137.500€  |
| 23 | 2       | 67,84         | 5,02                          | 137.500€  |
| 24 | 2       | 67,84         | 5,02                          | 137.500€  |
| 25 | 2       | 67,84         | 5,02                          | 137.500 € |
| 39 | 1       | 56,31         | -                             | 82.000 €  |
|    |         | Planta Atico  |                               |           |
| 8  | 2       | 56,31         | 14,50 + 47,83                 | 143.500 € |
| 9  | 2       | 56,31         | 14,50 + 47,83                 | 143.500 € |
| 10 | 2       | 56,31         | 14,50 + 47,83                 | 143.500 € |
| 11 | 2       | 56,31         | 14,50 + 47,83                 | 143.500 € |
| 12 | 2       | 56,31         | 14,50 + 47,83                 | 143.500 € |
| 13 | 2       | 56,31         | 14,50 + 47,83                 | 143.500 € |
| 14 | 2       | 56,31         | 14,50 + 47,83                 | 143.500 € |
| 14 | 3       | 85,13         | 45,85 + 70,90                 | 199.500 € |
| 16 | 1       | 50,75         |                               | 115.500 € |
| 17 | Estudio |               | 12,75 + 32,56<br>8,20 + 28,68 | 99.500 €  |
|    | 2       | 37,40         |                               |           |
| 18 |         | 65,92         | 40,20 + 46,65                 | 179.500 € |
| 19 | 2       | 56,31         | 14,50 + 47,83                 | 150.500 € |
| 20 | 2       | 56,31         | 14,50 + 47,83                 | 150.500 € |