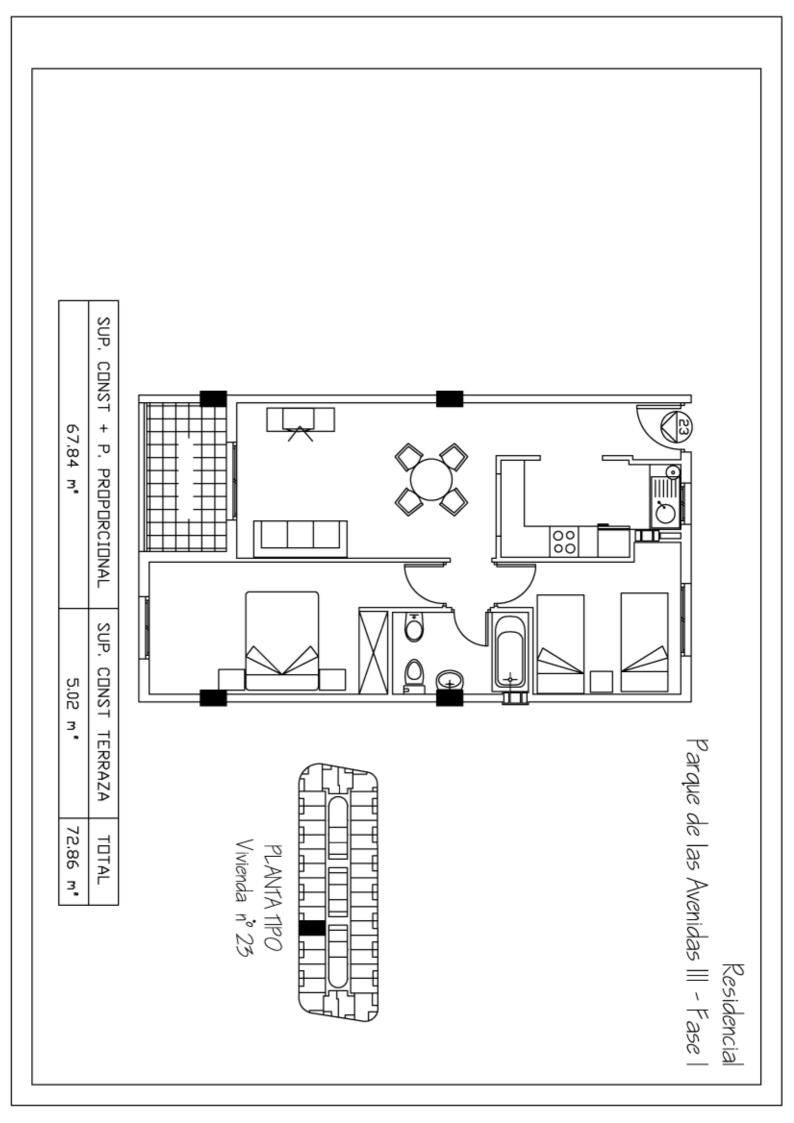

## Residencial Parque de las Avenidas III Fase I Listado de precios

| ٦        | <b>Zona:</b><br>Torrevieja |                | Fecha de entrega:<br>Diciembre 2005 |           |  |
|----------|----------------------------|----------------|-------------------------------------|-----------|--|
| Vivienda | Dormitorios                | Sup. Vivienda  | Sup. Terraza                        | Precio    |  |
|          |                            | Primera Planta |                                     |           |  |
| 8        | 2                          | 67,84          | 5,02                                | 101.500 € |  |
| 9        | 2                          | 67,84          | 5,02                                | 101.500 € |  |
| 10       | 2                          | 67,84          | 5,02                                | 101.500 € |  |
| 11       | 2                          | 67,84          | 5,02                                | 101.500 € |  |
| 12       | 2                          | 67,84          | 5,02                                | 101.500 € |  |
| 13       | 2                          | 67,84          | 5,02                                | 101.500 € |  |
| 14       | 2                          | 67,84          | 5,02                                | 101.500 € |  |
| 15       | 3                          | 105            | 12,45                               | 155.000 € |  |
| 16       | 2                          | 77,80          | 6,08                                | 111.500 € |  |
| 17       | 1                          | 59,49          | 4,63                                | 89.000€   |  |
| 18       | 2                          | 79.13          | 7,05                                | 119.500 € |  |
| 19       | 2                          | 67,84          | 5,02                                | 107.500 € |  |
| 20       | 2                          | 67,84          | 5,02                                | 107.500 € |  |
| 21       | 2                          | 67,84          | 5,02                                | 107.500 € |  |
| 22       | 2                          | 67,84          | 5,02                                | 107.500 € |  |
| 23       | 2                          | 67,84          | 5,02                                | 107.500 € |  |
| 24       | 2                          | 67,84          | 5,02                                | 107.500 € |  |
| 25       | 2                          | 67,84          | 5,02                                | 107.500 € |  |
| 39       | 1                          | 56,31          | 12,31                               | 73.000 €  |  |
|          |                            | Segunda Planta |                                     |           |  |
| 8        | 2                          | 67,84          | 5,02                                | 109.000€  |  |
| 9        | 2                          | 67,84          | 5,02                                | 109.000 € |  |
| 10       | 2                          | 67,84          | 5,02                                | 109.000 € |  |
| 11       | 2                          | 67,84          | 5,02                                | 109.000 € |  |
| 12       | 2                          | 67,84          | 5,02                                | 109.000 € |  |
| 13       | 2                          | 67,84          | 5,02                                | 109.000 € |  |
| 14       | 2                          | 67,84          | 5,02                                | 109.000 € |  |
| 15       | 3                          | 105            | 12,45                               | 161.000€  |  |
| 16       | 2                          | 77,80          | 6,08                                | 119.000 € |  |
| 17       | 1                          | 59,49          | 4,63                                | 93.500 €  |  |
| 18       | 2                          | 79.13          | 7,05                                | 127.500 € |  |
| 19       | 2                          | 67,84          | 5,02                                | 115.000 € |  |
| 20       | 2                          | 67,84          | 5,02                                | 115.000 € |  |
| 21       | 2                          | 67,84          | 5,02                                | 115.000 € |  |
| 22       | 2                          | 67,84          | 5,02                                | 115.000 € |  |
| 23       | 2                          | 67,84          | 5,02                                | 115.000 € |  |
| 24       | 2                          | 67,84          | 5,02                                | 115.000 € |  |
| 25       | 2                          | 67,84          | 5,02                                | 115.000 € |  |
| 39       | 1                          | 56,31          | -                                   | 76.000 €  |  |
| -        | -                          | Tercera Planta |                                     |           |  |