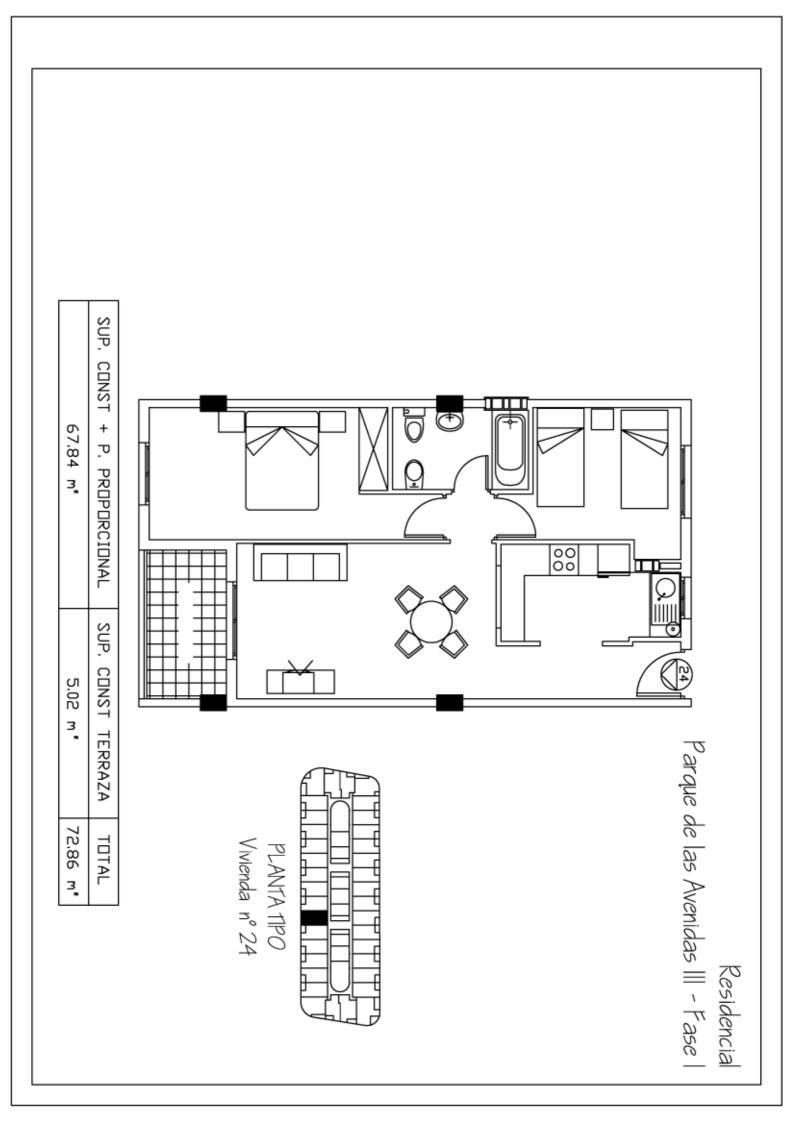

## Residencial Parque de las Avenidas III Fase I Listado de precios

| ٦        | <b>Zona:</b><br>Torrevieja |                | Fecha de entrega:<br>Diciembre 2005 |           |  |
|----------|----------------------------|----------------|-------------------------------------|-----------|--|
| Vivienda | Dormitorios                | Sup. Vivienda  | Sup. Terraza                        | Precio    |  |
|          |                            | Primera Planta |                                     |           |  |
| 8        | 2                          | 67,84          | 5,02                                | 101.500 € |  |
| 9        | 2                          | 67,84          | 5,02                                | 101.500 € |  |
| 10       | 2                          | 67,84          | 5,02                                | 101.500 € |  |
| 11       | 2                          | 67,84          | 5,02                                | 101.500 € |  |
| 12       | 2                          | 67,84          | 5,02                                | 101.500 € |  |
| 13       | 2                          | 67,84          | 5,02                                | 101.500 € |  |
| 14       | 2                          | 67,84          | 5,02                                | 101.500 € |  |
| 15       | 3                          | 105            | 12,45                               | 155.000 € |  |
| 16       | 2                          | 77,80          | 6,08                                | 111.500 € |  |
| 17       | 1                          | 59,49          | 4,63                                | 89.000€   |  |
| 18       | 2                          | 79.13          | 7,05                                | 119.500 € |  |
| 19       | 2                          | 67,84          | 5,02                                | 107.500 € |  |
| 20       | 2                          | 67,84          | 5,02                                | 107.500 € |  |
| 21       | 2                          | 67,84          | 5,02                                | 107.500 € |  |
| 22       | 2                          | 67,84          | 5,02                                | 107.500 € |  |
| 23       | 2                          | 67,84          | 5,02                                | 107.500 € |  |
| 24       | 2                          | 67,84          | 5,02                                | 107.500 € |  |
| 25       | 2                          | 67,84          | 5,02                                | 107.500 € |  |
| 39       | 1                          | 56,31          | 12,31                               | 73.000 €  |  |
|          |                            | Segunda Planta |                                     |           |  |
| 8        | 2                          | 67,84          | 5,02                                | 109.000€  |  |
| 9        | 2                          | 67,84          | 5,02                                | 109.000 € |  |
| 10       | 2                          | 67,84          | 5,02                                | 109.000 € |  |
| 11       | 2                          | 67,84          | 5,02                                | 109.000 € |  |
| 12       | 2                          | 67,84          | 5,02                                | 109.000 € |  |
| 13       | 2                          | 67,84          | 5,02                                | 109.000 € |  |
| 14       | 2                          | 67,84          | 5,02                                | 109.000 € |  |
| 15       | 3                          | 105            | 12,45                               | 161.000€  |  |
| 16       | 2                          | 77,80          | 6,08                                | 119.000 € |  |
| 17       | 1                          | 59,49          | 4,63                                | 93.500 €  |  |
| 18       | 2                          | 79.13          | 7,05                                | 127.500 € |  |
| 19       | 2                          | 67,84          | 5,02                                | 115.000 € |  |
| 20       | 2                          | 67,84          | 5,02                                | 115.000 € |  |
| 21       | 2                          | 67,84          | 5,02                                | 115.000 € |  |
| 22       | 2                          | 67,84          | 5,02                                | 115.000 € |  |
| 23       | 2                          | 67,84          | 5,02                                | 115.000 € |  |
| 24       | 2                          | 67,84          | 5,02                                | 115.000 € |  |
| 25       | 2                          | 67,84          | 5,02                                | 115.000 € |  |
| 39       | 1                          | 56,31          | -                                   | 76.000 €  |  |
| -        | -                          | Tercera Planta |                                     |           |  |