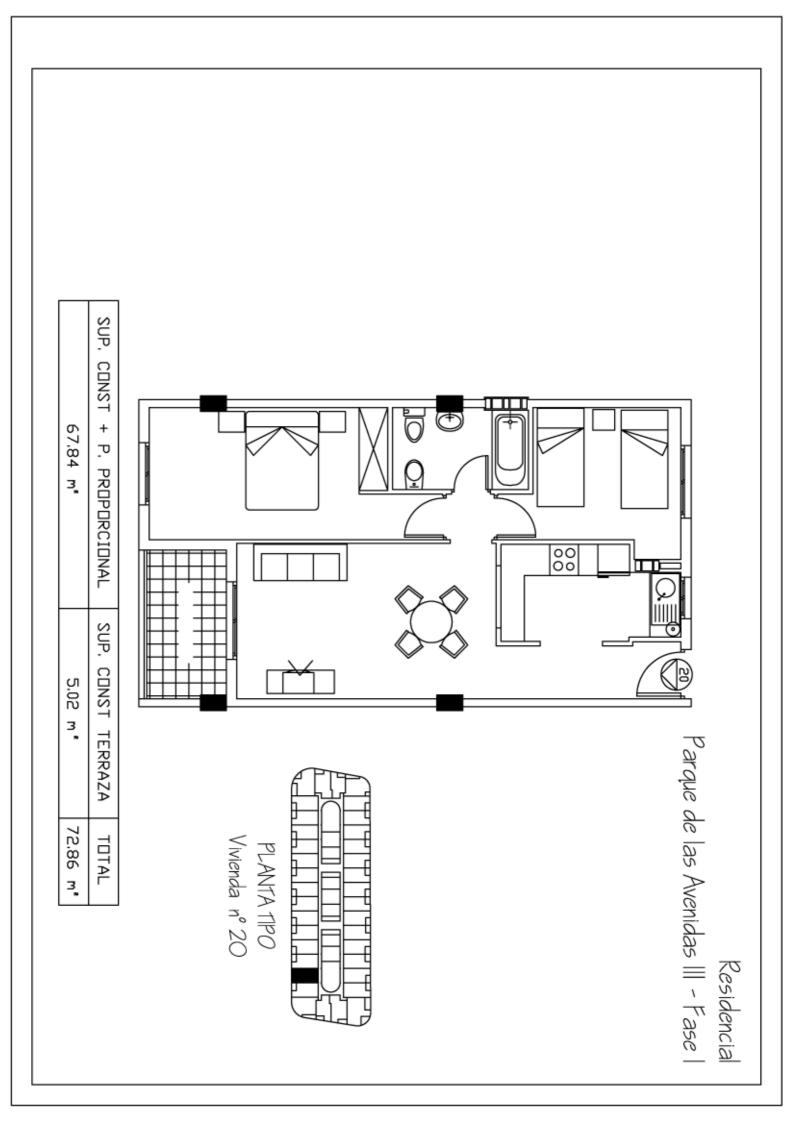

## Residencial Parque de las Avenidas III Fase I Listado de precios

| ٦        | <b>Zona:</b><br>Torrevieja |                | Fecha de entrega:<br>Diciembre 2005 |           |  |
|----------|----------------------------|----------------|-------------------------------------|-----------|--|
| Vivienda | Dormitorios                | Sup. Vivienda  | Sup. Terraza                        | Precio    |  |
|          |                            | Primera Planta |                                     |           |  |
| 8        | 2                          | 67,84          | 5,02                                | 101.500 € |  |
| 9        | 2                          | 67,84          | 5,02                                | 101.500 € |  |
| 10       | 2                          | 67,84          | 5,02                                | 101.500 € |  |
| 11       | 2                          | 67,84          | 5,02                                | 101.500 € |  |
| 12       | 2                          | 67,84          | 5,02                                | 101.500 € |  |
| 13       | 2                          | 67,84          | 5,02                                | 101.500 € |  |
| 14       | 2                          | 67,84          | 5,02                                | 101.500 € |  |
| 15       | 3                          | 105            | 12,45                               | 155.000 € |  |
| 16       | 2                          | 77,80          | 6,08                                | 111.500 € |  |
| 17       | 1                          | 59,49          | 4,63                                | 89.000€   |  |
| 18       | 2                          | 79.13          | 7,05                                | 119.500 € |  |
| 19       | 2                          | 67,84          | 5,02                                | 107.500 € |  |
| 20       | 2                          | 67,84          | 5,02                                | 107.500 € |  |
| 21       | 2                          | 67,84          | 5,02                                | 107.500 € |  |
| 22       | 2                          | 67,84          | 5,02                                | 107.500 € |  |
| 23       | 2                          | 67,84          | 5,02                                | 107.500 € |  |
| 24       | 2                          | 67,84          | 5,02                                | 107.500 € |  |
| 25       | 2                          | 67,84          | 5,02                                | 107.500 € |  |
| 39       | 1                          | 56,31          | 12,31                               | 73.000 €  |  |
|          |                            | Segunda Planta |                                     |           |  |
| 8        | 2                          | 67,84          | 5,02                                | 109.000€  |  |
| 9        | 2                          | 67,84          | 5,02                                | 109.000 € |  |
| 10       | 2                          | 67,84          | 5,02                                | 109.000 € |  |
| 11       | 2                          | 67,84          | 5,02                                | 109.000 € |  |
| 12       | 2                          | 67,84          | 5,02                                | 109.000 € |  |
| 13       | 2                          | 67,84          | 5,02                                | 109.000 € |  |
| 14       | 2                          | 67,84          | 5,02                                | 109.000 € |  |
| 15       | 3                          | 105            | 12,45                               | 161.000€  |  |
| 16       | 2                          | 77,80          | 6,08                                | 119.000 € |  |
| 17       | 1                          | 59,49          | 4,63                                | 93.500 €  |  |
| 18       | 2                          | 79.13          | 7,05                                | 127.500 € |  |
| 19       | 2                          | 67,84          | 5,02                                | 115.000 € |  |
| 20       | 2                          | 67,84          | 5,02                                | 115.000 € |  |
| 21       | 2                          | 67,84          | 5,02                                | 115.000 € |  |
| 22       | 2                          | 67,84          | 5,02                                | 115.000 € |  |
| 23       | 2                          | 67,84          | 5,02                                | 115.000 € |  |
| 24       | 2                          | 67,84          | 5,02                                | 115.000 € |  |
| 25       | 2                          | 67,84          | 5,02                                | 115.000 € |  |
| 39       | 1                          | 56,31          | -                                   | 76.000 €  |  |
| -        | -                          | Tercera Planta |                                     |           |  |