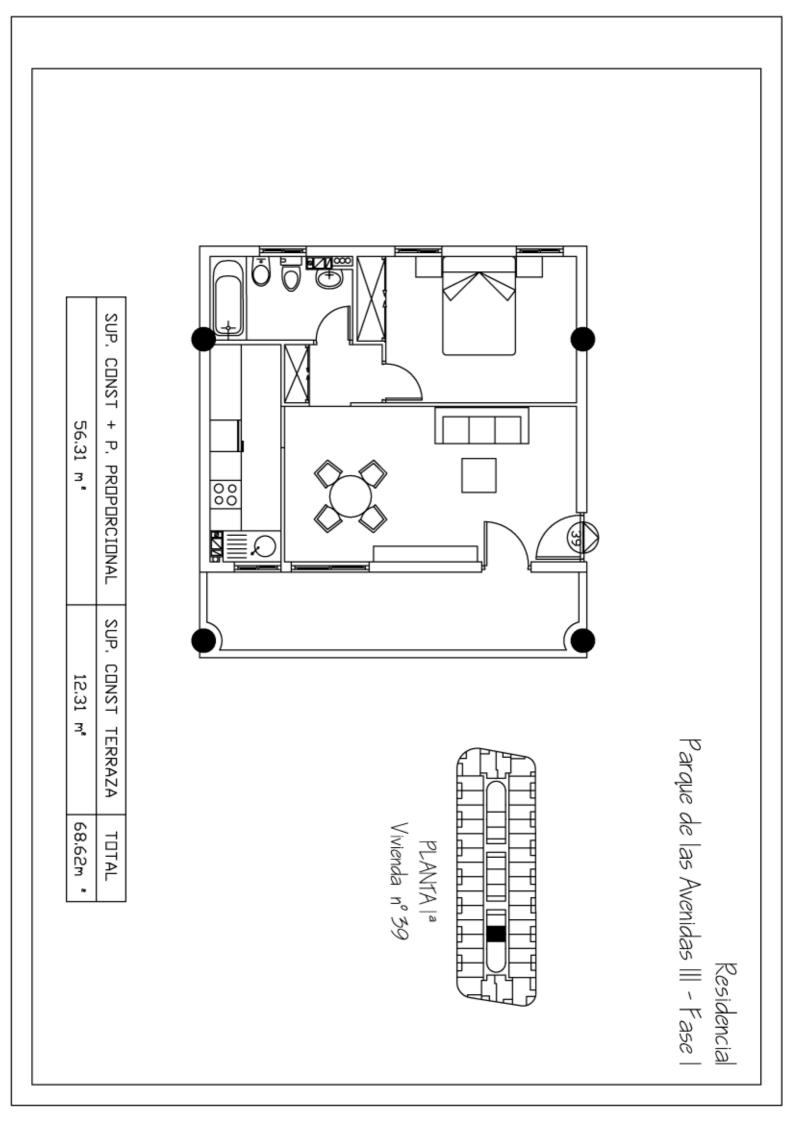

JOAQUIN CHAPAPRIETA

Planta Primera

Plantas Segunda, Tercera y Cuarta

Planta Ático

## Residencial Parque de las Avenidas III Fase I Listado de precios

| ٦        | <b>Zona:</b><br>Torrevieja |                | Fecha de entrega:<br>Diciembre 2005 |           |  |
|----------|----------------------------|----------------|-------------------------------------|-----------|--|
| Vivienda | Dormitorios                | Sup. Vivienda  | Sup. Terraza                        | Precio    |  |
|          |                            | Primera Planta |                                     |           |  |
| 8        | 2                          | 67,84          | 5,02                                | 101.500 € |  |
| 9        | 2                          | 67,84          | 5,02                                | 101.500 € |  |
| 10       | 2                          | 67,84          | 5,02                                | 101.500 € |  |
| 11       | 2                          | 67,84          | 5,02                                | 101.500 € |  |
| 12       | 2                          | 67,84          | 5,02                                | 101.500 € |  |
| 13       | 2                          | 67,84          | 5,02                                | 101.500 € |  |
| 14       | 2                          | 67,84          | 5,02                                | 101.500 € |  |
| 15       | 3                          | 105            | 12,45                               | 155.000 € |  |
| 16       | 2                          | 77,80          | 6,08                                | 111.500 € |  |
| 17       | 1                          | 59,49          | 4,63                                | 89.000€   |  |
| 18       | 2                          | 79.13          | 7,05                                | 119.500 € |  |
| 19       | 2                          | 67,84          | 5,02                                | 107.500 € |  |
| 20       | 2                          | 67,84          | 5,02                                | 107.500 € |  |
| 21       | 2                          | 67,84          | 5,02                                | 107.500 € |  |
| 22       | 2                          | 67,84          | 5,02                                | 107.500 € |  |
| 23       | 2                          | 67,84          | 5,02                                | 107.500 € |  |
| 24       | 2                          | 67,84          | 5,02                                | 107.500 € |  |
| 25       | 2                          | 67,84          | 5,02                                | 107.500 € |  |
| 39       | 1                          | 56,31          | 12,31                               | 73.000 €  |  |
|          |                            | Segunda Planta |                                     |           |  |
| 8        | 2                          | 67,84          | 5,02                                | 109.000€  |  |
| 9        | 2                          | 67,84          | 5,02                                | 109.000 € |  |
| 10       | 2                          | 67,84          | 5,02                                | 109.000 € |  |
| 11       | 2                          | 67,84          | 5,02                                | 109.000 € |  |
| 12       | 2                          | 67,84          | 5,02                                | 109.000 € |  |
| 13       | 2                          | 67,84          | 5,02                                | 109.000 € |  |
| 14       | 2                          | 67,84          | 5,02                                | 109.000 € |  |
| 15       | 3                          | 105            | 12,45                               | 161.000€  |  |
| 16       | 2                          | 77,80          | 6,08                                | 119.000 € |  |
| 17       | 1                          | 59,49          | 4,63                                | 93.500 €  |  |
| 18       | 2                          | 79.13          | 7,05                                | 127.500 € |  |
| 19       | 2                          | 67,84          | 5,02                                | 115.000 € |  |
| 20       | 2                          | 67,84          | 5,02                                | 115.000 € |  |
| 21       | 2                          | 67,84          | 5,02                                | 115.000 € |  |
| 22       | 2                          | 67,84          | 5,02                                | 115.000 € |  |
| 23       | 2                          | 67,84          | 5,02                                | 115.000 € |  |
| 24       | 2                          | 67,84          | 5,02                                | 115.000 € |  |
| 25       | 2                          | 67,84          | 5,02                                | 115.000 € |  |
| 39       | 1                          | 56,31          | -                                   | 76.000 €  |  |
| -        | -                          | Tercera Planta |                                     |           |  |