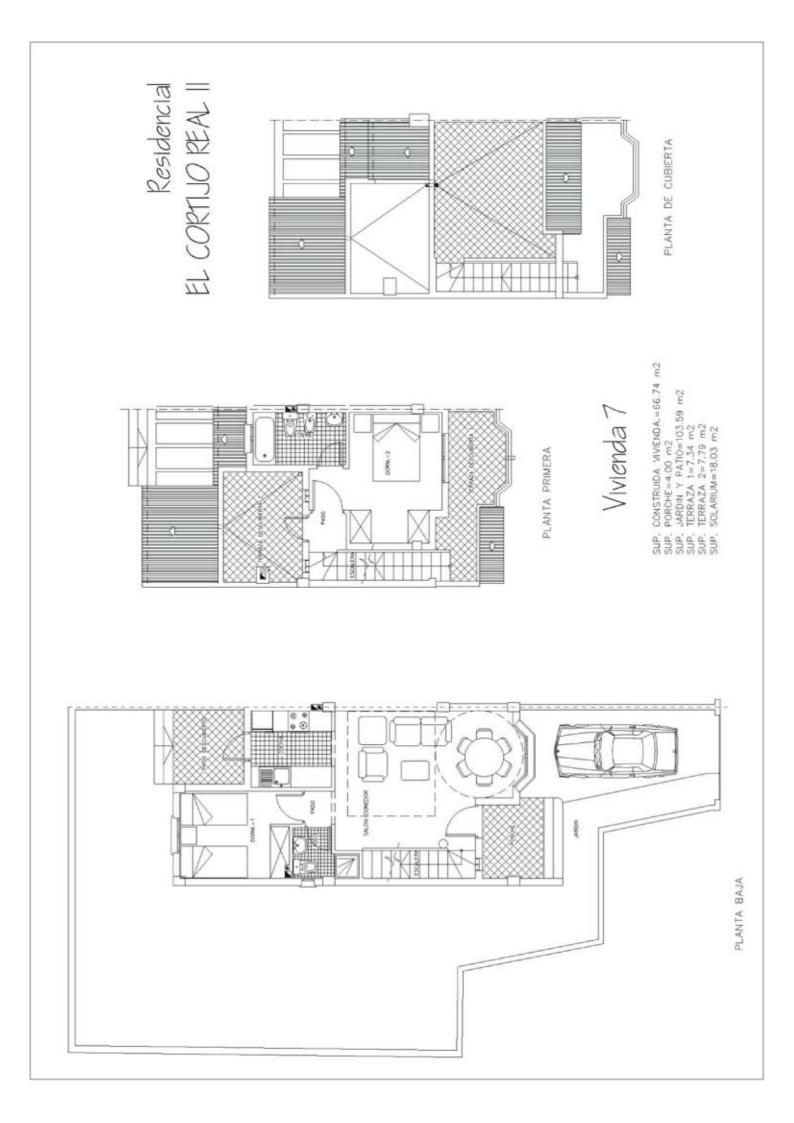

## **RESIDENCIAL EL CORTIJO REAL II**

LOS BALCONES – Entrega: Marzo 2005

| Nº<br>VIV | TIPOLOGÍA       | S. CONST.<br>VIVI    | PATIO Y<br>JARDÍN          | TERRAZAS                  | PRECIO EUROS |
|-----------|-----------------|----------------------|----------------------------|---------------------------|--------------|
| 1         | Adosado-2-Dorm. | 66.15 m <sup>2</sup> | 90.41 m <sup>2</sup>       | $6.09 + 6.91 \text{ m}^2$ | 192.000€     |
| 2         | Adosado-2-Dorm. | 66.15 m <sup>2</sup> | 17.80+23.58 m <sup>2</sup> | $6.09 + 6.91 \text{ m}^2$ | 179.500€     |
| 3         | Adosado-2-Dorm. | 66.15 m <sup>2</sup> | 17.80+23.58 m <sup>2</sup> | $6.09 + 6.91 \text{ m}^2$ | 179.500€     |
| 4         | Adosado-2-Dorm. | 66.15 m <sup>2</sup> | 17.80+23.58 m <sup>2</sup> | $6.09 + 6.91 \text{ m}^2$ | 179.500€     |
| 5         | Adosado-2-Dorm. | 66.15 m <sup>2</sup> | 17.80+23.58 m <sup>2</sup> | $6.09 + 6.91 \text{ m}^2$ | 179.500€     |
| 6         | Adosado-2-Dorm. | 66.15 m <sup>2</sup> | 17.80+23.58 m <sup>2</sup> | $6.09 + 6.91 \text{ m}^2$ | 179.500€     |
| 7         | Adosado-2-Dorm. | 66.15 m <sup>2</sup> | 90.44 m <sup>2</sup>       | $6.09 + 6.91 \text{ m}^2$ | 195.000€     |
| 8         | Adosado-2-Dorm. | 66.15 m <sup>2</sup> | 94.26 m <sup>2</sup>       | $6.09 + 6.91 \text{ m}^2$ | 198.000 €    |
| 9         | Adosado-2-Dorm. | 66.15 m <sup>2</sup> | 17.80+23.58 m <sup>2</sup> | $6.09 + 6.91 \text{ m}^2$ | 185.000€     |
| 10        | Adosado-2-Dorm. | 66.15 m <sup>2</sup> | 17.80+23.58 m <sup>2</sup> | $6.09 + 6.91 \text{ m}^2$ | 185.000 €    |
| 11        | Adosado-2-Dorm. | 66.15 m <sup>2</sup> | 17.80+23.58 m <sup>2</sup> | $6.09 + 6.91 \text{ m}^2$ | 185.000€     |
| 12        | Adosado-2-Dorm. | 66.15 m <sup>2</sup> | 17.80+23.58 m <sup>2</sup> | $6.09 + 6.91 \text{ m}^2$ | 185.000 €    |
| 13        | Adosado-2-Dorm. | 66.15 m <sup>2</sup> | 17.80+23.58 m <sup>2</sup> | $6.09 + 6.91 \text{ m}^2$ | 185.000 €    |
| 14        | Adosado-2-Dorm. | 66.15 m <sup>2</sup> | 87.76 m <sup>2</sup>       | $6.09 + 6.91 \text{ m}^2$ | 195.000€     |