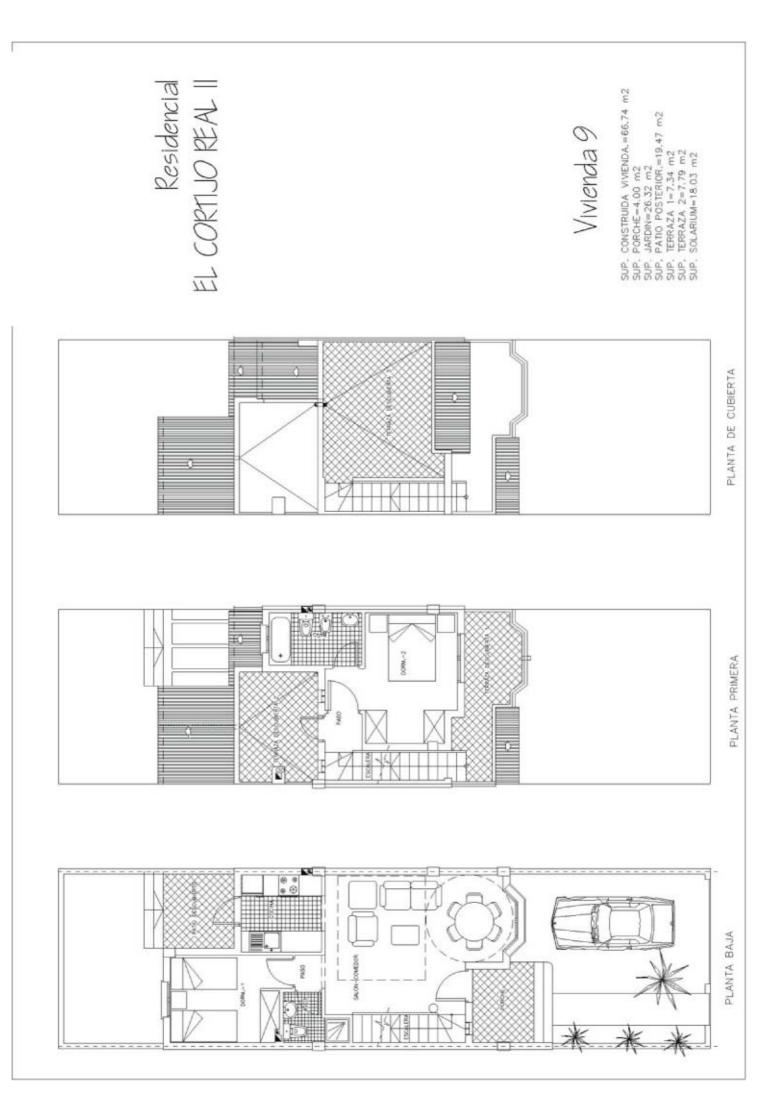

## **RESIDENCIAL EL CORTIJO REAL II**

LOS BALCONES – Entrega: Marzo 2005

| Nº<br>VIV | TIPOLOGÍA       | S. CONST.<br>VIVI    | PATIO Y<br>JARDÍN          | TERRAZAS                  | PRECIO EUROS |
|-----------|-----------------|----------------------|----------------------------|---------------------------|--------------|
| 1         | Adosado-2-Dorm. | 66.15 m <sup>2</sup> | 90.41 m <sup>2</sup>       | $6.09 + 6.91 \text{ m}^2$ | 192.000€     |
| 2         | Adosado-2-Dorm. | 66.15 m <sup>2</sup> | 17.80+23.58 m <sup>2</sup> | $6.09 + 6.91 \text{ m}^2$ | 179.500€     |
| 3         | Adosado-2-Dorm. | 66.15 m <sup>2</sup> | 17.80+23.58 m <sup>2</sup> | $6.09 + 6.91 \text{ m}^2$ | 179.500€     |
| 4         | Adosado-2-Dorm. | 66.15 m <sup>2</sup> | 17.80+23.58 m <sup>2</sup> | $6.09 + 6.91 \text{ m}^2$ | 179.500€     |
| 5         | Adosado-2-Dorm. | 66.15 m <sup>2</sup> | 17.80+23.58 m <sup>2</sup> | $6.09 + 6.91 \text{ m}^2$ | 179.500€     |
| 6         | Adosado-2-Dorm. | 66.15 m <sup>2</sup> | 17.80+23.58 m <sup>2</sup> | $6.09 + 6.91 \text{ m}^2$ | 179.500€     |
| 7         | Adosado-2-Dorm. | 66.15 m <sup>2</sup> | 90.44 m <sup>2</sup>       | $6.09 + 6.91 \text{ m}^2$ | 195.000€     |
| 8         | Adosado-2-Dorm. | 66.15 m <sup>2</sup> | 94.26 m <sup>2</sup>       | $6.09 + 6.91 \text{ m}^2$ | 198.000 €    |
| 9         | Adosado-2-Dorm. | 66.15 m <sup>2</sup> | 17.80+23.58 m <sup>2</sup> | $6.09 + 6.91 \text{ m}^2$ | 185.000€     |
| 10        | Adosado-2-Dorm. | 66.15 m <sup>2</sup> | 17.80+23.58 m <sup>2</sup> | $6.09 + 6.91 \text{ m}^2$ | 185.000 €    |
| 11        | Adosado-2-Dorm. | 66.15 m <sup>2</sup> | 17.80+23.58 m <sup>2</sup> | $6.09 + 6.91 \text{ m}^2$ | 185.000€     |
| 12        | Adosado-2-Dorm. | 66.15 m <sup>2</sup> | 17.80+23.58 m <sup>2</sup> | $6.09 + 6.91 \text{ m}^2$ | 185.000 €    |
| 13        | Adosado-2-Dorm. | 66.15 m <sup>2</sup> | 17.80+23.58 m <sup>2</sup> | $6.09 + 6.91 \text{ m}^2$ | 185.000 €    |
| 14        | Adosado-2-Dorm. | 66.15 m <sup>2</sup> | 87.76 m <sup>2</sup>       | $6.09 + 6.91 \text{ m}^2$ | 195.000€     |