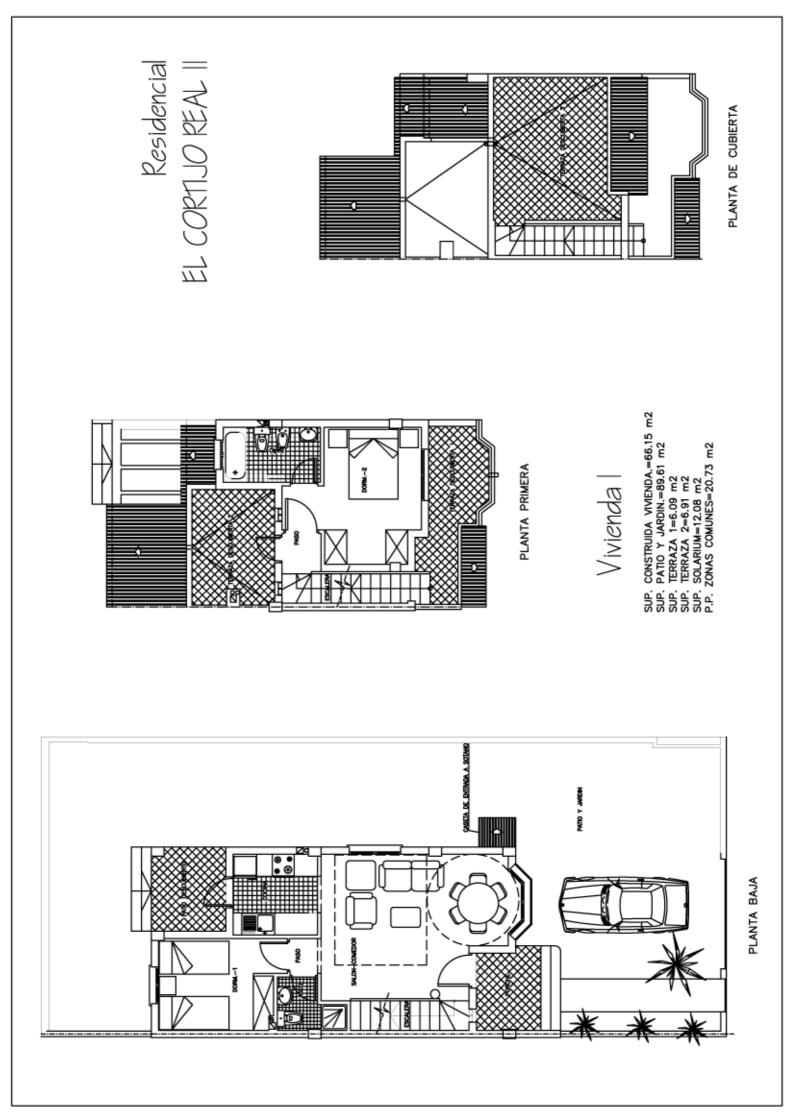

## **RESIDENCIAL EL CORTIJO REAL II**

LOS BALCONES – Entrega: Marzo 2005

| Nº<br>VIV | TIPOLOGÍA       | S. CONST.<br>VIVI    | PATIO Y<br>JARDÍN          | TERRAZAS                  | PRECIO EUROS |
|-----------|-----------------|----------------------|----------------------------|---------------------------|--------------|
| 1         | Adosado-2-Dorm. | 66.15 m <sup>2</sup> | 90.41 m <sup>2</sup>       | $6.09 + 6.91 \text{ m}^2$ | 192.000€     |
| 2         | Adosado-2-Dorm. | 66.15 m <sup>2</sup> | 17.80+23.58 m <sup>2</sup> | $6.09 + 6.91 \text{ m}^2$ | 179.500€     |
| 3         | Adosado-2-Dorm. | 66.15 m <sup>2</sup> | 17.80+23.58 m <sup>2</sup> | $6.09 + 6.91 \text{ m}^2$ | 179.500€     |
| 4         | Adosado-2-Dorm. | 66.15 m <sup>2</sup> | 17.80+23.58 m <sup>2</sup> | $6.09 + 6.91 \text{ m}^2$ | 179.500€     |
| 5         | Adosado-2-Dorm. | 66.15 m <sup>2</sup> | 17.80+23.58 m <sup>2</sup> | $6.09 + 6.91 \text{ m}^2$ | 179.500€     |
| 6         | Adosado-2-Dorm. | 66.15 m <sup>2</sup> | 17.80+23.58 m <sup>2</sup> | $6.09 + 6.91 \text{ m}^2$ | 179.500€     |
| 7         | Adosado-2-Dorm. | 66.15 m <sup>2</sup> | 90.44 m <sup>2</sup>       | $6.09 + 6.91 \text{ m}^2$ | 195.000€     |
| 8         | Adosado-2-Dorm. | 66.15 m <sup>2</sup> | 94.26 m <sup>2</sup>       | $6.09 + 6.91 \text{ m}^2$ | 198.000 €    |
| 9         | Adosado-2-Dorm. | 66.15 m <sup>2</sup> | 17.80+23.58 m <sup>2</sup> | $6.09 + 6.91 \text{ m}^2$ | 185.000€     |
| 10        | Adosado-2-Dorm. | 66.15 m <sup>2</sup> | 17.80+23.58 m <sup>2</sup> | $6.09 + 6.91 \text{ m}^2$ | 185.000 €    |
| 11        | Adosado-2-Dorm. | 66.15 m <sup>2</sup> | 17.80+23.58 m <sup>2</sup> | $6.09 + 6.91 \text{ m}^2$ | 185.000€     |
| 12        | Adosado-2-Dorm. | 66.15 m <sup>2</sup> | 17.80+23.58 m <sup>2</sup> | $6.09 + 6.91 \text{ m}^2$ | 185.000 €    |
| 13        | Adosado-2-Dorm. | 66.15 m <sup>2</sup> | 17.80+23.58 m <sup>2</sup> | $6.09 + 6.91 \text{ m}^2$ | 185.000 €    |
| 14        | Adosado-2-Dorm. | 66.15 m <sup>2</sup> | 87.76 m <sup>2</sup>       | $6.09 + 6.91 \text{ m}^2$ | 195.000€     |