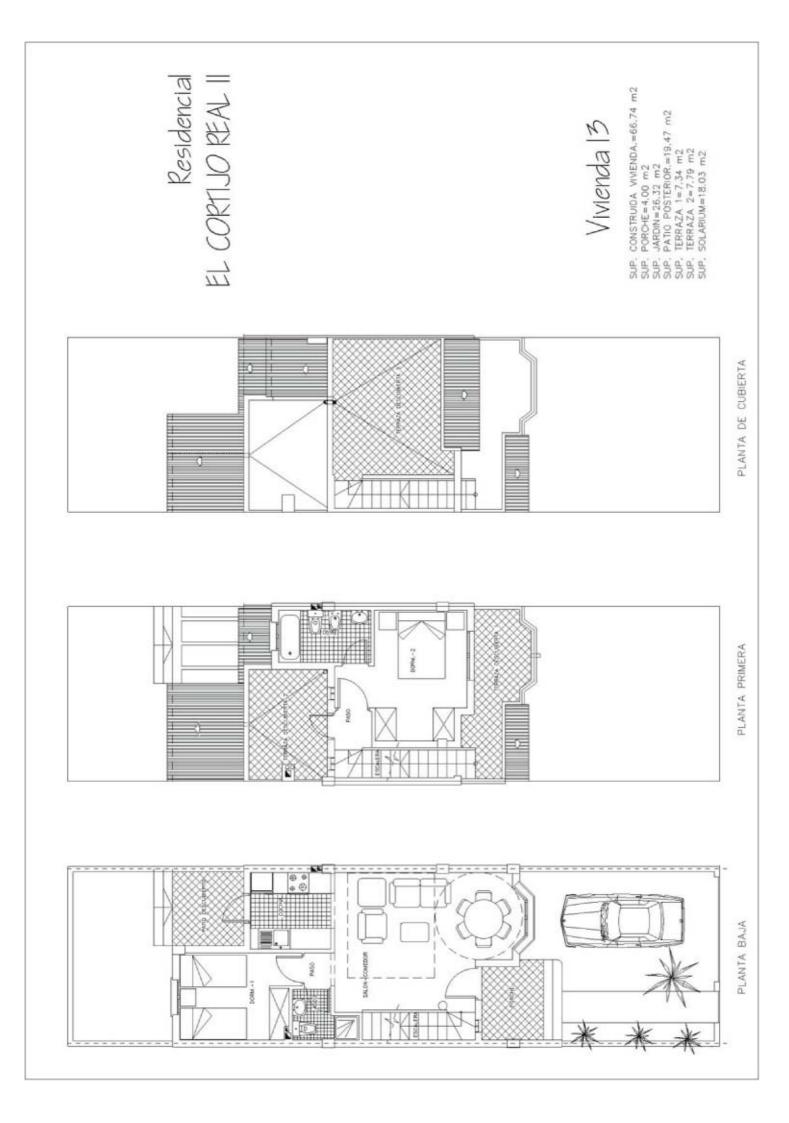

## **RESIDENCIAL EL CORTIJO REAL II**

LOS BALCONES – Entrega: Marzo 2005

| Nº<br>VIV | TIPOLOGÍA       | S. CONST.<br>VIVI    | PATIO Y<br>JARDÍN          | TERRAZAS                  | PRECIO EUROS |
|-----------|-----------------|----------------------|----------------------------|---------------------------|--------------|
| 1         | Adosado-2-Dorm. | 66.15 m <sup>2</sup> | 90.41 m <sup>2</sup>       | $6.09 + 6.91 \text{ m}^2$ | 192.000€     |
| 2         | Adosado-2-Dorm. | 66.15 m <sup>2</sup> | 17.80+23.58 m <sup>2</sup> | $6.09 + 6.91 \text{ m}^2$ | 179.500€     |
| 3         | Adosado-2-Dorm. | 66.15 m <sup>2</sup> | 17.80+23.58 m <sup>2</sup> | $6.09 + 6.91 \text{ m}^2$ | 179.500€     |
| 4         | Adosado-2-Dorm. | 66.15 m <sup>2</sup> | 17.80+23.58 m <sup>2</sup> | $6.09 + 6.91 \text{ m}^2$ | 179.500€     |
| 5         | Adosado-2-Dorm. | 66.15 m <sup>2</sup> | 17.80+23.58 m <sup>2</sup> | $6.09 + 6.91 \text{ m}^2$ | 179.500€     |
| 6         | Adosado-2-Dorm. | 66.15 m <sup>2</sup> | 17.80+23.58 m <sup>2</sup> | $6.09 + 6.91 \text{ m}^2$ | 179.500€     |
| 7         | Adosado-2-Dorm. | 66.15 m <sup>2</sup> | 90.44 m <sup>2</sup>       | $6.09 + 6.91 \text{ m}^2$ | 195.000€     |
| 8         | Adosado-2-Dorm. | 66.15 m <sup>2</sup> | 94.26 m <sup>2</sup>       | $6.09 + 6.91 \text{ m}^2$ | 198.000 €    |
| 9         | Adosado-2-Dorm. | 66.15 m <sup>2</sup> | 17.80+23.58 m <sup>2</sup> | $6.09 + 6.91 \text{ m}^2$ | 185.000€     |
| 10        | Adosado-2-Dorm. | 66.15 m <sup>2</sup> | 17.80+23.58 m <sup>2</sup> | $6.09 + 6.91 \text{ m}^2$ | 185.000 €    |
| 11        | Adosado-2-Dorm. | 66.15 m <sup>2</sup> | 17.80+23.58 m <sup>2</sup> | $6.09 + 6.91 \text{ m}^2$ | 185.000€     |
| 12        | Adosado-2-Dorm. | 66.15 m <sup>2</sup> | 17.80+23.58 m <sup>2</sup> | $6.09 + 6.91 \text{ m}^2$ | 185.000 €    |
| 13        | Adosado-2-Dorm. | 66.15 m <sup>2</sup> | 17.80+23.58 m <sup>2</sup> | $6.09 + 6.91 \text{ m}^2$ | 185.000 €    |
| 14        | Adosado-2-Dorm. | 66.15 m <sup>2</sup> | 87.76 m <sup>2</sup>       | $6.09 + 6.91 \text{ m}^2$ | 195.000€     |