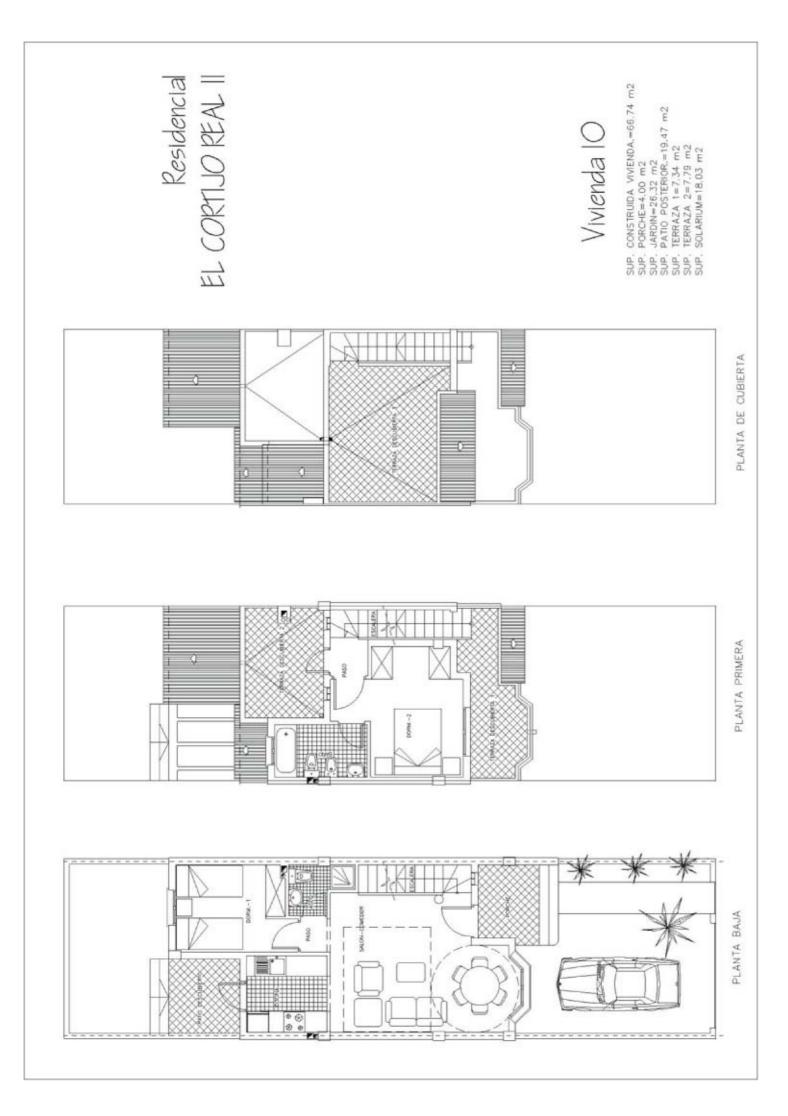

## **RESIDENCIAL EL CORTIJO REAL II**

LOS BALCONES – Entrega: Marzo 2005

| Nº<br>VIV | TIPOLOGÍA       | S. CONST.<br>VIVI    | PATIO Y<br>JARDÍN          | TERRAZAS                  | PRECIO EUROS |
|-----------|-----------------|----------------------|----------------------------|---------------------------|--------------|
| 1         | Adosado-2-Dorm. | 66.15 m <sup>2</sup> | 90.41 m <sup>2</sup>       | $6.09 + 6.91 \text{ m}^2$ | 192.000€     |
| 2         | Adosado-2-Dorm. | 66.15 m <sup>2</sup> | 17.80+23.58 m <sup>2</sup> | $6.09 + 6.91 \text{ m}^2$ | 179.500€     |
| 3         | Adosado-2-Dorm. | 66.15 m <sup>2</sup> | 17.80+23.58 m <sup>2</sup> | $6.09 + 6.91 \text{ m}^2$ | 179.500€     |
| 4         | Adosado-2-Dorm. | 66.15 m <sup>2</sup> | 17.80+23.58 m <sup>2</sup> | $6.09 + 6.91 \text{ m}^2$ | 179.500€     |
| 5         | Adosado-2-Dorm. | 66.15 m <sup>2</sup> | 17.80+23.58 m <sup>2</sup> | $6.09 + 6.91 \text{ m}^2$ | 179.500€     |
| 6         | Adosado-2-Dorm. | 66.15 m <sup>2</sup> | 17.80+23.58 m <sup>2</sup> | $6.09 + 6.91 \text{ m}^2$ | 179.500€     |
| 7         | Adosado-2-Dorm. | 66.15 m <sup>2</sup> | 90.44 m <sup>2</sup>       | $6.09 + 6.91 \text{ m}^2$ | 195.000€     |
| 8         | Adosado-2-Dorm. | 66.15 m <sup>2</sup> | 94.26 m <sup>2</sup>       | $6.09 + 6.91 \text{ m}^2$ | 198.000 €    |
| 9         | Adosado-2-Dorm. | 66.15 m <sup>2</sup> | 17.80+23.58 m <sup>2</sup> | $6.09 + 6.91 \text{ m}^2$ | 185.000€     |
| 10        | Adosado-2-Dorm. | 66.15 m <sup>2</sup> | 17.80+23.58 m <sup>2</sup> | $6.09 + 6.91 \text{ m}^2$ | 185.000 €    |
| 11        | Adosado-2-Dorm. | 66.15 m <sup>2</sup> | 17.80+23.58 m <sup>2</sup> | $6.09 + 6.91 \text{ m}^2$ | 185.000€     |
| 12        | Adosado-2-Dorm. | 66.15 m <sup>2</sup> | 17.80+23.58 m <sup>2</sup> | $6.09 + 6.91 \text{ m}^2$ | 185.000 €    |
| 13        | Adosado-2-Dorm. | 66.15 m <sup>2</sup> | 17.80+23.58 m <sup>2</sup> | $6.09 + 6.91 \text{ m}^2$ | 185.000 €    |
| 14        | Adosado-2-Dorm. | 66.15 m <sup>2</sup> | 87.76 m <sup>2</sup>       | $6.09 + 6.91 \text{ m}^2$ | 195.000€     |