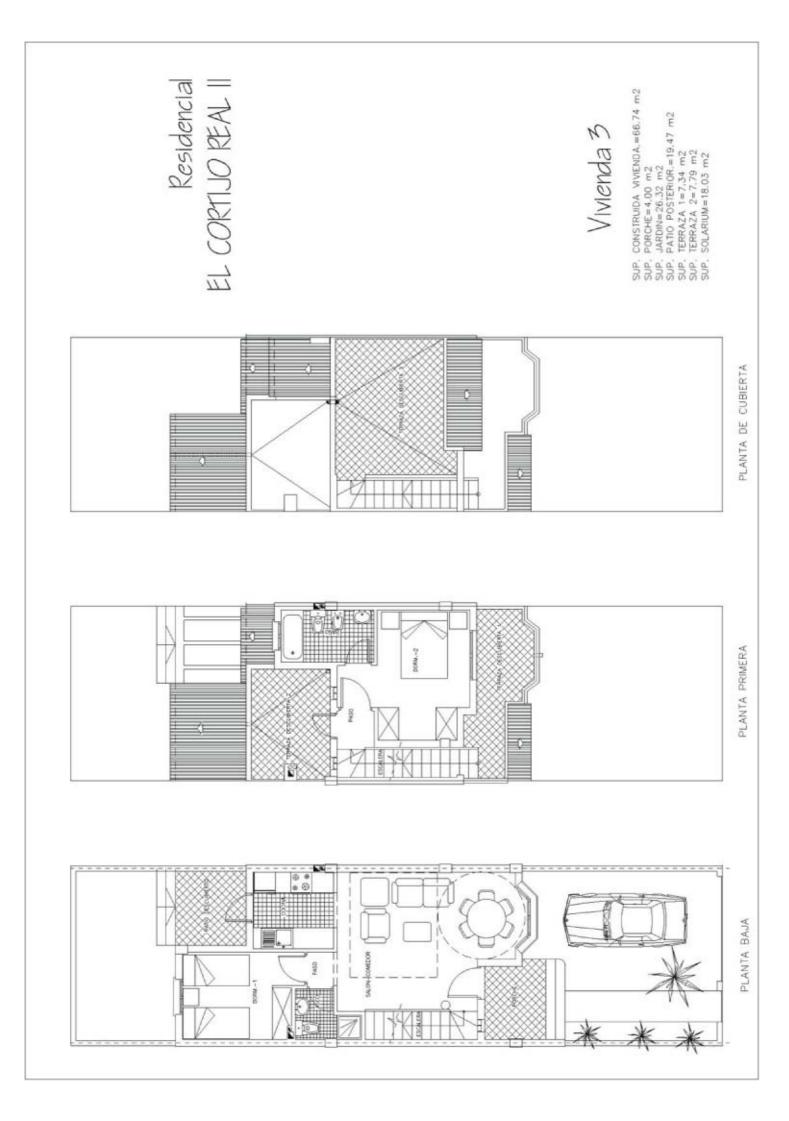

## **RESIDENCIAL EL CORTIJO REAL II**

LOS BALCONES – Entrega: Marzo 2005

| Nº<br>VIV | TIPOLOGÍA       | S. CONST.<br>VIVI    | PATIO Y<br>JARDÍN          | TERRAZAS                  | PRECIO EUROS |
|-----------|-----------------|----------------------|----------------------------|---------------------------|--------------|
| 1         | Adosado-2-Dorm. | 66.15 m <sup>2</sup> | 90.41 m <sup>2</sup>       | $6.09 + 6.91 \text{ m}^2$ | 192.000€     |
| 2         | Adosado-2-Dorm. | 66.15 m <sup>2</sup> | 17.80+23.58 m <sup>2</sup> | $6.09 + 6.91 \text{ m}^2$ | 179.500€     |
| 3         | Adosado-2-Dorm. | 66.15 m <sup>2</sup> | 17.80+23.58 m <sup>2</sup> | $6.09 + 6.91 \text{ m}^2$ | 179.500€     |
| 4         | Adosado-2-Dorm. | 66.15 m <sup>2</sup> | 17.80+23.58 m <sup>2</sup> | $6.09 + 6.91 \text{ m}^2$ | 179.500€     |
| 5         | Adosado-2-Dorm. | 66.15 m <sup>2</sup> | 17.80+23.58 m <sup>2</sup> | $6.09 + 6.91 \text{ m}^2$ | 179.500€     |
| 6         | Adosado-2-Dorm. | 66.15 m <sup>2</sup> | 17.80+23.58 m <sup>2</sup> | $6.09 + 6.91 \text{ m}^2$ | 179.500€     |
| 7         | Adosado-2-Dorm. | 66.15 m <sup>2</sup> | 90.44 m <sup>2</sup>       | $6.09 + 6.91 \text{ m}^2$ | 195.000€     |
| 8         | Adosado-2-Dorm. | 66.15 m <sup>2</sup> | 94.26 m <sup>2</sup>       | $6.09 + 6.91 \text{ m}^2$ | 198.000 €    |
| 9         | Adosado-2-Dorm. | 66.15 m <sup>2</sup> | 17.80+23.58 m <sup>2</sup> | $6.09 + 6.91 \text{ m}^2$ | 185.000€     |
| 10        | Adosado-2-Dorm. | 66.15 m <sup>2</sup> | 17.80+23.58 m <sup>2</sup> | $6.09 + 6.91 \text{ m}^2$ | 185.000 €    |
| 11        | Adosado-2-Dorm. | 66.15 m <sup>2</sup> | 17.80+23.58 m <sup>2</sup> | $6.09 + 6.91 \text{ m}^2$ | 185.000€     |
| 12        | Adosado-2-Dorm. | 66.15 m <sup>2</sup> | 17.80+23.58 m <sup>2</sup> | $6.09 + 6.91 \text{ m}^2$ | 185.000 €    |
| 13        | Adosado-2-Dorm. | 66.15 m <sup>2</sup> | 17.80+23.58 m <sup>2</sup> | $6.09 + 6.91 \text{ m}^2$ | 185.000 €    |
| 14        | Adosado-2-Dorm. | 66.15 m <sup>2</sup> | 87.76 m <sup>2</sup>       | $6.09 + 6.91 \text{ m}^2$ | 195.000€     |