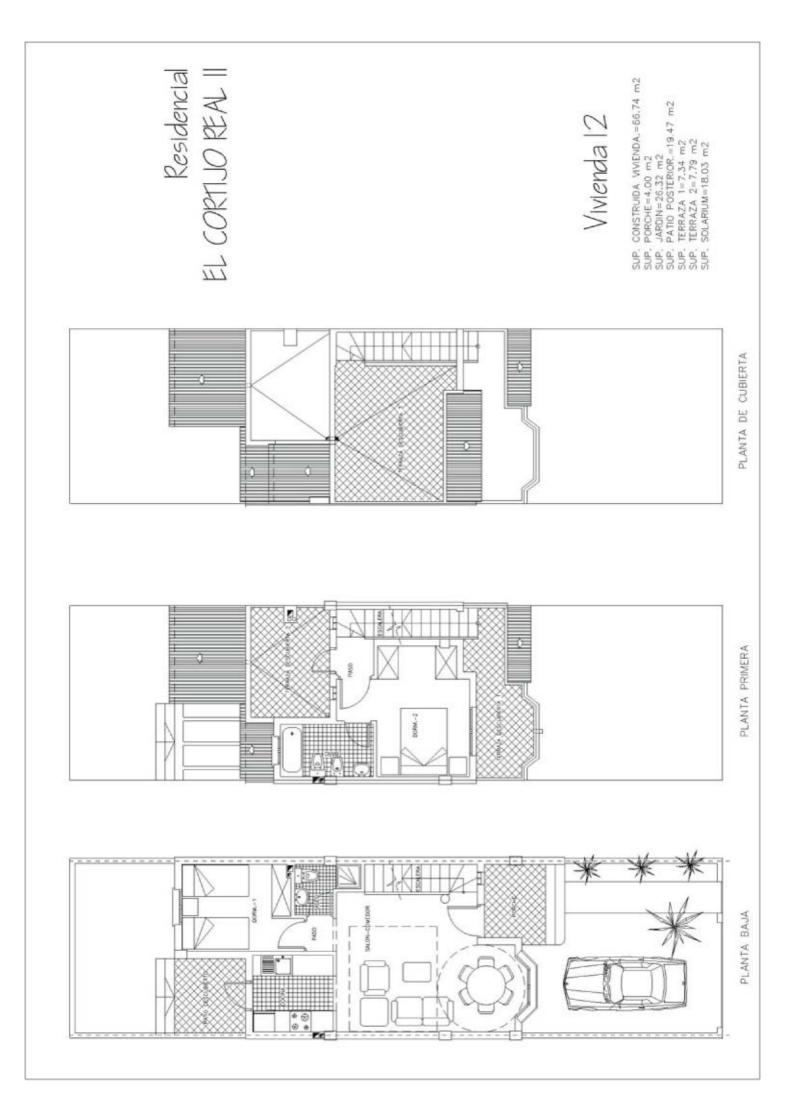

## **RESIDENCIAL EL CORTIJO REAL II**

LOS BALCONES – Entrega: Marzo 2005

| Nº<br>VIV | TIPOLOGÍA       | S. CONST.<br>VIVI    | PATIO Y<br>JARDÍN          | TERRAZAS                  | PRECIO EUROS |
|-----------|-----------------|----------------------|----------------------------|---------------------------|--------------|
| 1         | Adosado-2-Dorm. | 66.15 m <sup>2</sup> | 90.41 m <sup>2</sup>       | $6.09 + 6.91 \text{ m}^2$ | 192.000€     |
| 2         | Adosado-2-Dorm. | 66.15 m <sup>2</sup> | 17.80+23.58 m <sup>2</sup> | $6.09 + 6.91 \text{ m}^2$ | 179.500€     |
| 3         | Adosado-2-Dorm. | 66.15 m <sup>2</sup> | 17.80+23.58 m <sup>2</sup> | $6.09 + 6.91 \text{ m}^2$ | 179.500€     |
| 4         | Adosado-2-Dorm. | 66.15 m <sup>2</sup> | 17.80+23.58 m <sup>2</sup> | $6.09 + 6.91 \text{ m}^2$ | 179.500€     |
| 5         | Adosado-2-Dorm. | 66.15 m <sup>2</sup> | 17.80+23.58 m <sup>2</sup> | $6.09 + 6.91 \text{ m}^2$ | 179.500€     |
| 6         | Adosado-2-Dorm. | 66.15 m <sup>2</sup> | 17.80+23.58 m <sup>2</sup> | $6.09 + 6.91 \text{ m}^2$ | 179.500€     |
| 7         | Adosado-2-Dorm. | 66.15 m <sup>2</sup> | 90.44 m <sup>2</sup>       | $6.09 + 6.91 \text{ m}^2$ | 195.000€     |
| 8         | Adosado-2-Dorm. | 66.15 m <sup>2</sup> | 94.26 m <sup>2</sup>       | $6.09 + 6.91 \text{ m}^2$ | 198.000 €    |
| 9         | Adosado-2-Dorm. | 66.15 m <sup>2</sup> | 17.80+23.58 m <sup>2</sup> | $6.09 + 6.91 \text{ m}^2$ | 185.000€     |
| 10        | Adosado-2-Dorm. | 66.15 m <sup>2</sup> | 17.80+23.58 m <sup>2</sup> | $6.09 + 6.91 \text{ m}^2$ | 185.000 €    |
| 11        | Adosado-2-Dorm. | 66.15 m <sup>2</sup> | 17.80+23.58 m <sup>2</sup> | $6.09 + 6.91 \text{ m}^2$ | 185.000€     |
| 12        | Adosado-2-Dorm. | 66.15 m <sup>2</sup> | 17.80+23.58 m <sup>2</sup> | $6.09 + 6.91 \text{ m}^2$ | 185.000 €    |
| 13        | Adosado-2-Dorm. | 66.15 m <sup>2</sup> | 17.80+23.58 m <sup>2</sup> | $6.09 + 6.91 \text{ m}^2$ | 185.000 €    |
| 14        | Adosado-2-Dorm. | 66.15 m <sup>2</sup> | 87.76 m <sup>2</sup>       | $6.09 + 6.91 \text{ m}^2$ | 195.000€     |