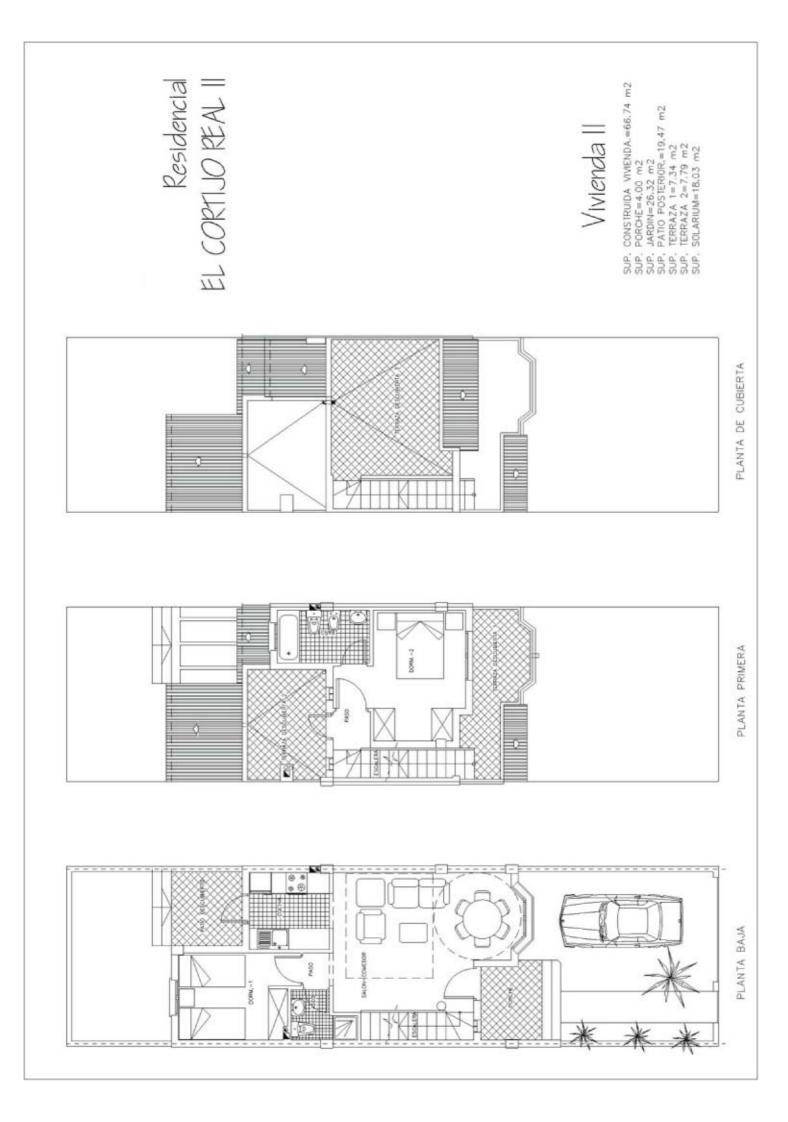

## **RESIDENCIAL EL CORTIJO REAL II**

LOS BALCONES – Entrega: Marzo 2005

| Nº<br>VIV | TIPOLOGÍA       | S. CONST.<br>VIVI    | PATIO Y<br>JARDÍN          | TERRAZAS                  | PRECIO EUROS |
|-----------|-----------------|----------------------|----------------------------|---------------------------|--------------|
| 1         | Adosado-2-Dorm. | 66.15 m <sup>2</sup> | 90.41 m <sup>2</sup>       | $6.09 + 6.91 \text{ m}^2$ | 192.000€     |
| 2         | Adosado-2-Dorm. | 66.15 m <sup>2</sup> | 17.80+23.58 m <sup>2</sup> | $6.09 + 6.91 \text{ m}^2$ | 179.500€     |
| 3         | Adosado-2-Dorm. | 66.15 m <sup>2</sup> | 17.80+23.58 m <sup>2</sup> | $6.09 + 6.91 \text{ m}^2$ | 179.500€     |
| 4         | Adosado-2-Dorm. | 66.15 m <sup>2</sup> | 17.80+23.58 m <sup>2</sup> | $6.09 + 6.91 \text{ m}^2$ | 179.500€     |
| 5         | Adosado-2-Dorm. | 66.15 m <sup>2</sup> | 17.80+23.58 m <sup>2</sup> | $6.09 + 6.91 \text{ m}^2$ | 179.500€     |
| 6         | Adosado-2-Dorm. | 66.15 m <sup>2</sup> | 17.80+23.58 m <sup>2</sup> | $6.09 + 6.91 \text{ m}^2$ | 179.500€     |
| 7         | Adosado-2-Dorm. | 66.15 m <sup>2</sup> | 90.44 m <sup>2</sup>       | $6.09 + 6.91 \text{ m}^2$ | 195.000€     |
| 8         | Adosado-2-Dorm. | 66.15 m <sup>2</sup> | 94.26 m <sup>2</sup>       | $6.09 + 6.91 \text{ m}^2$ | 198.000 €    |
| 9         | Adosado-2-Dorm. | 66.15 m <sup>2</sup> | 17.80+23.58 m <sup>2</sup> | $6.09 + 6.91 \text{ m}^2$ | 185.000€     |
| 10        | Adosado-2-Dorm. | 66.15 m <sup>2</sup> | 17.80+23.58 m <sup>2</sup> | $6.09 + 6.91 \text{ m}^2$ | 185.000 €    |
| 11        | Adosado-2-Dorm. | 66.15 m <sup>2</sup> | 17.80+23.58 m <sup>2</sup> | $6.09 + 6.91 \text{ m}^2$ | 185.000€     |
| 12        | Adosado-2-Dorm. | 66.15 m <sup>2</sup> | 17.80+23.58 m <sup>2</sup> | $6.09 + 6.91 \text{ m}^2$ | 185.000 €    |
| 13        | Adosado-2-Dorm. | 66.15 m <sup>2</sup> | 17.80+23.58 m <sup>2</sup> | $6.09 + 6.91 \text{ m}^2$ | 185.000 €    |
| 14        | Adosado-2-Dorm. | 66.15 m <sup>2</sup> | 87.76 m <sup>2</sup>       | $6.09 + 6.91 \text{ m}^2$ | 195.000€     |