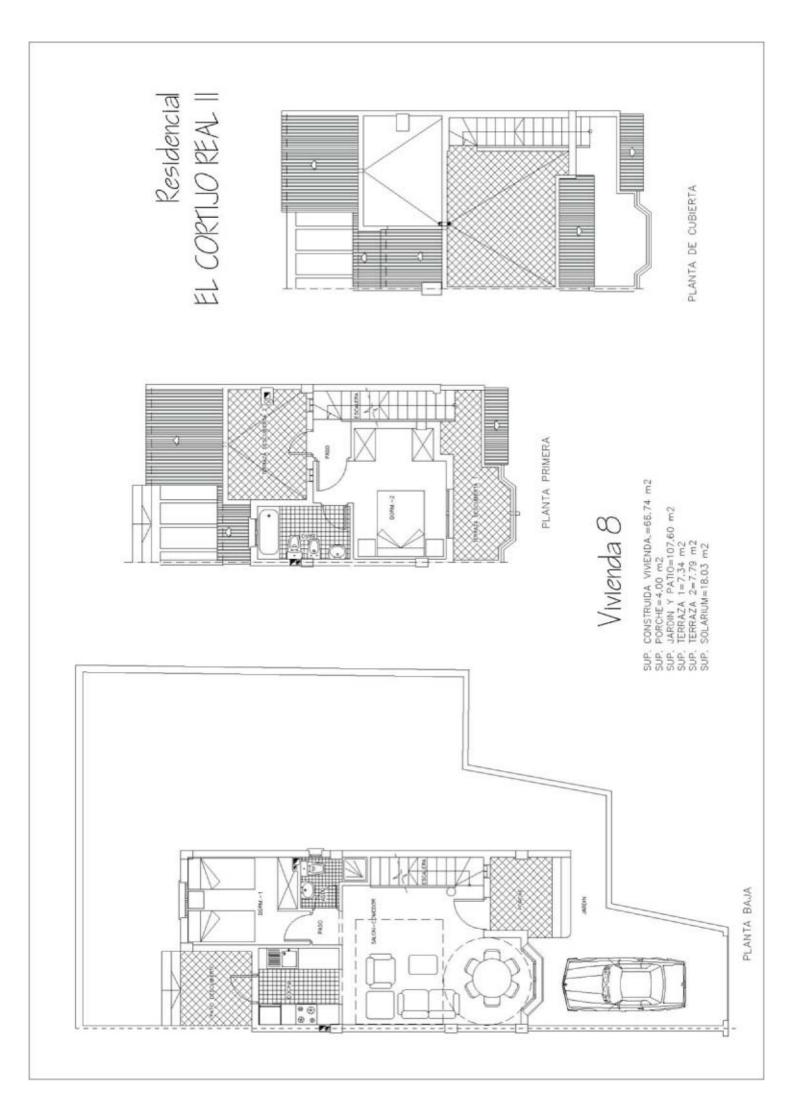

## **RESIDENCIAL EL CORTIJO REAL II**

LOS BALCONES – Entrega: Marzo 2005

| Nº<br>VIV | TIPOLOGÍA       | S. CONST.<br>VIVI    | PATIO Y<br>JARDÍN          | TERRAZAS                  | PRECIO EUROS |
|-----------|-----------------|----------------------|----------------------------|---------------------------|--------------|
| 1         | Adosado-2-Dorm. | 66.15 m <sup>2</sup> | 90.41 m <sup>2</sup>       | $6.09 + 6.91 \text{ m}^2$ | 192.000€     |
| 2         | Adosado-2-Dorm. | 66.15 m <sup>2</sup> | 17.80+23.58 m <sup>2</sup> | $6.09 + 6.91 \text{ m}^2$ | 179.500€     |
| 3         | Adosado-2-Dorm. | 66.15 m <sup>2</sup> | 17.80+23.58 m <sup>2</sup> | $6.09 + 6.91 \text{ m}^2$ | 179.500€     |
| 4         | Adosado-2-Dorm. | 66.15 m <sup>2</sup> | 17.80+23.58 m <sup>2</sup> | $6.09 + 6.91 \text{ m}^2$ | 179.500€     |
| 5         | Adosado-2-Dorm. | 66.15 m <sup>2</sup> | 17.80+23.58 m <sup>2</sup> | $6.09 + 6.91 \text{ m}^2$ | 179.500€     |
| 6         | Adosado-2-Dorm. | 66.15 m <sup>2</sup> | 17.80+23.58 m <sup>2</sup> | $6.09 + 6.91 \text{ m}^2$ | 179.500€     |
| 7         | Adosado-2-Dorm. | 66.15 m <sup>2</sup> | 90.44 m <sup>2</sup>       | $6.09 + 6.91 \text{ m}^2$ | 195.000€     |
| 8         | Adosado-2-Dorm. | 66.15 m <sup>2</sup> | 94.26 m <sup>2</sup>       | $6.09 + 6.91 \text{ m}^2$ | 198.000 €    |
| 9         | Adosado-2-Dorm. | 66.15 m <sup>2</sup> | 17.80+23.58 m <sup>2</sup> | $6.09 + 6.91 \text{ m}^2$ | 185.000€     |
| 10        | Adosado-2-Dorm. | 66.15 m <sup>2</sup> | 17.80+23.58 m <sup>2</sup> | $6.09 + 6.91 \text{ m}^2$ | 185.000 €    |
| 11        | Adosado-2-Dorm. | 66.15 m <sup>2</sup> | 17.80+23.58 m <sup>2</sup> | $6.09 + 6.91 \text{ m}^2$ | 185.000€     |
| 12        | Adosado-2-Dorm. | 66.15 m <sup>2</sup> | 17.80+23.58 m <sup>2</sup> | $6.09 + 6.91 \text{ m}^2$ | 185.000 €    |
| 13        | Adosado-2-Dorm. | 66.15 m <sup>2</sup> | 17.80+23.58 m <sup>2</sup> | $6.09 + 6.91 \text{ m}^2$ | 185.000 €    |
| 14        | Adosado-2-Dorm. | 66.15 m <sup>2</sup> | 87.76 m <sup>2</sup>       | $6.09 + 6.91 \text{ m}^2$ | 195.000€     |