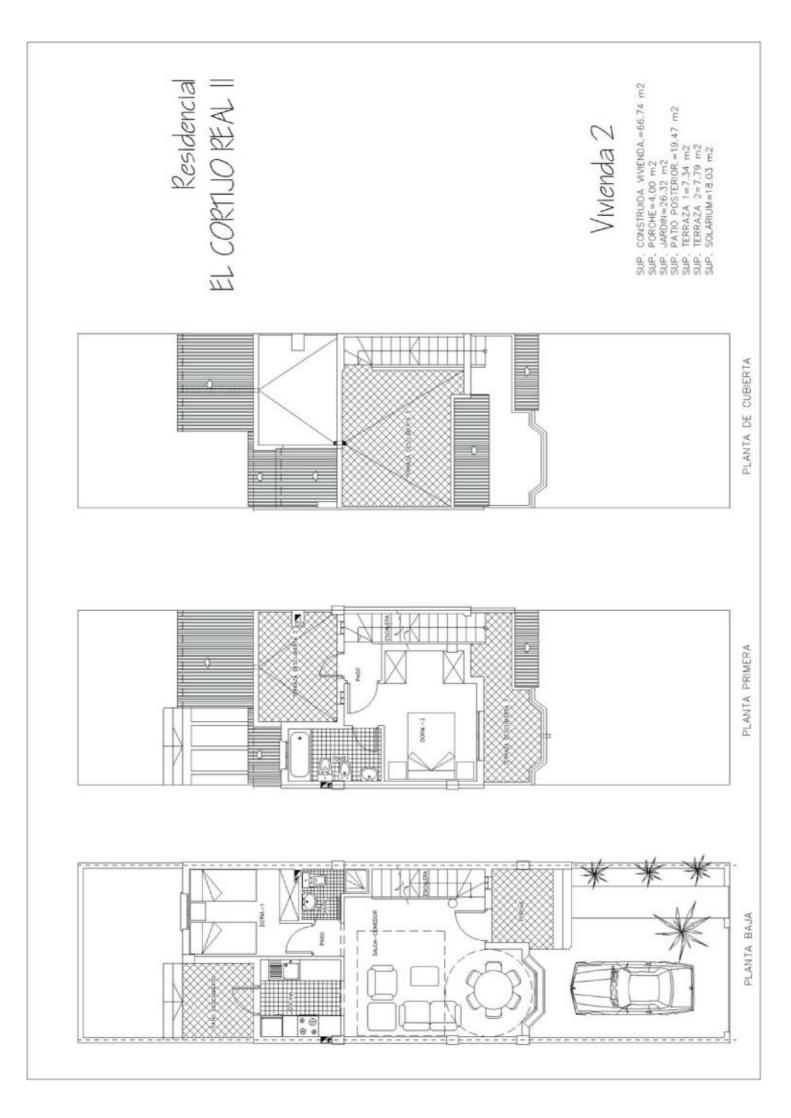

## **RESIDENCIAL EL CORTIJO REAL II**

LOS BALCONES – Entrega: Marzo 2005

| Nº<br>VIV | TIPOLOGÍA       | S. CONST.<br>VIVI    | PATIO Y<br>JARDÍN          | TERRAZAS                  | PRECIO EUROS |
|-----------|-----------------|----------------------|----------------------------|---------------------------|--------------|
| 1         | Adosado-2-Dorm. | 66.15 m <sup>2</sup> | 90.41 m <sup>2</sup>       | $6.09 + 6.91 \text{ m}^2$ | 192.000€     |
| 2         | Adosado-2-Dorm. | 66.15 m <sup>2</sup> | 17.80+23.58 m <sup>2</sup> | $6.09 + 6.91 \text{ m}^2$ | 179.500€     |
| 3         | Adosado-2-Dorm. | 66.15 m <sup>2</sup> | 17.80+23.58 m <sup>2</sup> | $6.09 + 6.91 \text{ m}^2$ | 179.500€     |
| 4         | Adosado-2-Dorm. | 66.15 m <sup>2</sup> | 17.80+23.58 m <sup>2</sup> | $6.09 + 6.91 \text{ m}^2$ | 179.500€     |
| 5         | Adosado-2-Dorm. | 66.15 m <sup>2</sup> | 17.80+23.58 m <sup>2</sup> | $6.09 + 6.91 \text{ m}^2$ | 179.500€     |
| 6         | Adosado-2-Dorm. | 66.15 m <sup>2</sup> | 17.80+23.58 m <sup>2</sup> | $6.09 + 6.91 \text{ m}^2$ | 179.500€     |
| 7         | Adosado-2-Dorm. | 66.15 m <sup>2</sup> | 90.44 m <sup>2</sup>       | $6.09 + 6.91 \text{ m}^2$ | 195.000€     |
| 8         | Adosado-2-Dorm. | 66.15 m <sup>2</sup> | 94.26 m <sup>2</sup>       | $6.09 + 6.91 \text{ m}^2$ | 198.000 €    |
| 9         | Adosado-2-Dorm. | 66.15 m <sup>2</sup> | 17.80+23.58 m <sup>2</sup> | $6.09 + 6.91 \text{ m}^2$ | 185.000€     |
| 10        | Adosado-2-Dorm. | 66.15 m <sup>2</sup> | 17.80+23.58 m <sup>2</sup> | $6.09 + 6.91 \text{ m}^2$ | 185.000 €    |
| 11        | Adosado-2-Dorm. | 66.15 m <sup>2</sup> | 17.80+23.58 m <sup>2</sup> | $6.09 + 6.91 \text{ m}^2$ | 185.000€     |
| 12        | Adosado-2-Dorm. | 66.15 m <sup>2</sup> | 17.80+23.58 m <sup>2</sup> | $6.09 + 6.91 \text{ m}^2$ | 185.000 €    |
| 13        | Adosado-2-Dorm. | 66.15 m <sup>2</sup> | 17.80+23.58 m <sup>2</sup> | $6.09 + 6.91 \text{ m}^2$ | 185.000 €    |
| 14        | Adosado-2-Dorm. | 66.15 m <sup>2</sup> | 87.76 m <sup>2</sup>       | $6.09 + 6.91 \text{ m}^2$ | 195.000€     |