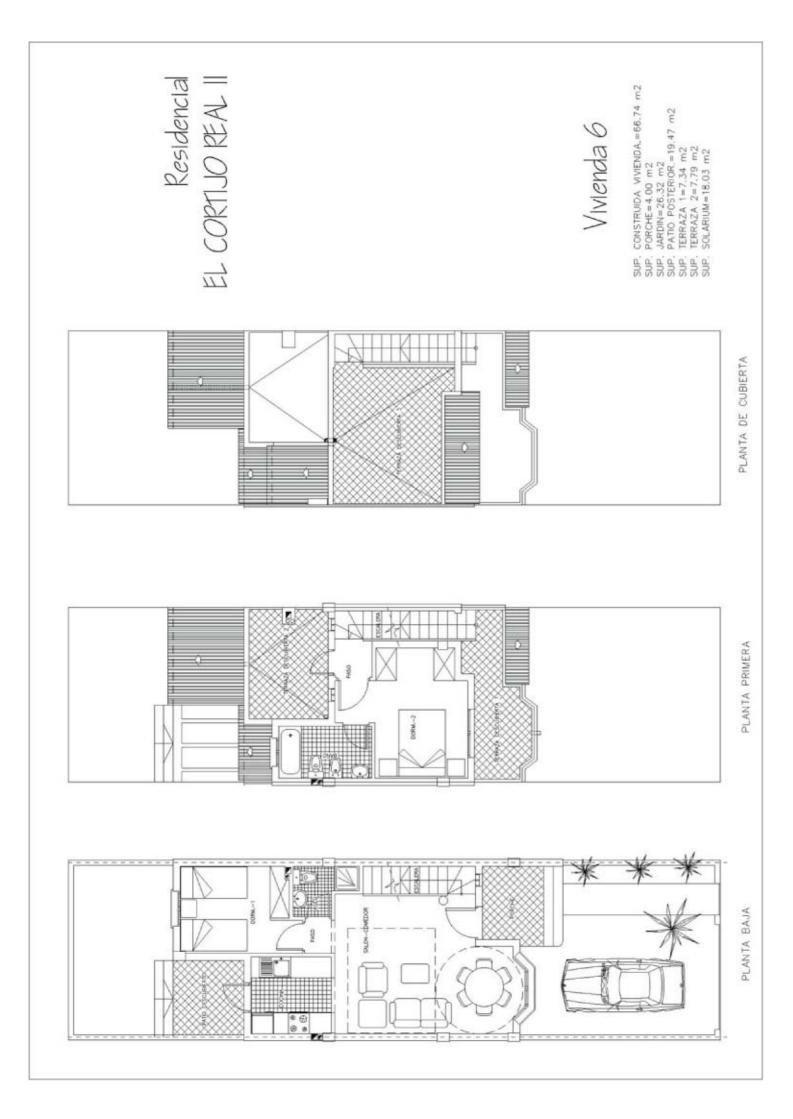

## **RESIDENCIAL EL CORTIJO REAL II**

LOS BALCONES – Entrega: Marzo 2005

| Nº<br>VIV | TIPOLOGÍA       | S. CONST.<br>VIVI    | PATIO Y<br>JARDÍN          | TERRAZAS                  | PRECIO EUROS |
|-----------|-----------------|----------------------|----------------------------|---------------------------|--------------|
| 1         | Adosado-2-Dorm. | 66.15 m <sup>2</sup> | 90.41 m <sup>2</sup>       | $6.09 + 6.91 \text{ m}^2$ | 192.000€     |
| 2         | Adosado-2-Dorm. | 66.15 m <sup>2</sup> | 17.80+23.58 m <sup>2</sup> | $6.09 + 6.91 \text{ m}^2$ | 179.500€     |
| 3         | Adosado-2-Dorm. | 66.15 m <sup>2</sup> | 17.80+23.58 m <sup>2</sup> | $6.09 + 6.91 \text{ m}^2$ | 179.500€     |
| 4         | Adosado-2-Dorm. | 66.15 m <sup>2</sup> | 17.80+23.58 m <sup>2</sup> | $6.09 + 6.91 \text{ m}^2$ | 179.500€     |
| 5         | Adosado-2-Dorm. | 66.15 m <sup>2</sup> | 17.80+23.58 m <sup>2</sup> | $6.09 + 6.91 \text{ m}^2$ | 179.500€     |
| 6         | Adosado-2-Dorm. | 66.15 m <sup>2</sup> | 17.80+23.58 m <sup>2</sup> | $6.09 + 6.91 \text{ m}^2$ | 179.500€     |
| 7         | Adosado-2-Dorm. | 66.15 m <sup>2</sup> | 90.44 m <sup>2</sup>       | $6.09 + 6.91 \text{ m}^2$ | 195.000€     |
| 8         | Adosado-2-Dorm. | 66.15 m <sup>2</sup> | 94.26 m <sup>2</sup>       | $6.09 + 6.91 \text{ m}^2$ | 198.000 €    |
| 9         | Adosado-2-Dorm. | 66.15 m <sup>2</sup> | 17.80+23.58 m <sup>2</sup> | $6.09 + 6.91 \text{ m}^2$ | 185.000€     |
| 10        | Adosado-2-Dorm. | 66.15 m <sup>2</sup> | 17.80+23.58 m <sup>2</sup> | $6.09 + 6.91 \text{ m}^2$ | 185.000 €    |
| 11        | Adosado-2-Dorm. | 66.15 m <sup>2</sup> | 17.80+23.58 m <sup>2</sup> | $6.09 + 6.91 \text{ m}^2$ | 185.000€     |
| 12        | Adosado-2-Dorm. | 66.15 m <sup>2</sup> | 17.80+23.58 m <sup>2</sup> | $6.09 + 6.91 \text{ m}^2$ | 185.000 €    |
| 13        | Adosado-2-Dorm. | 66.15 m <sup>2</sup> | 17.80+23.58 m <sup>2</sup> | $6.09 + 6.91 \text{ m}^2$ | 185.000 €    |
| 14        | Adosado-2-Dorm. | 66.15 m <sup>2</sup> | 87.76 m <sup>2</sup>       | $6.09 + 6.91 \text{ m}^2$ | 195.000€     |