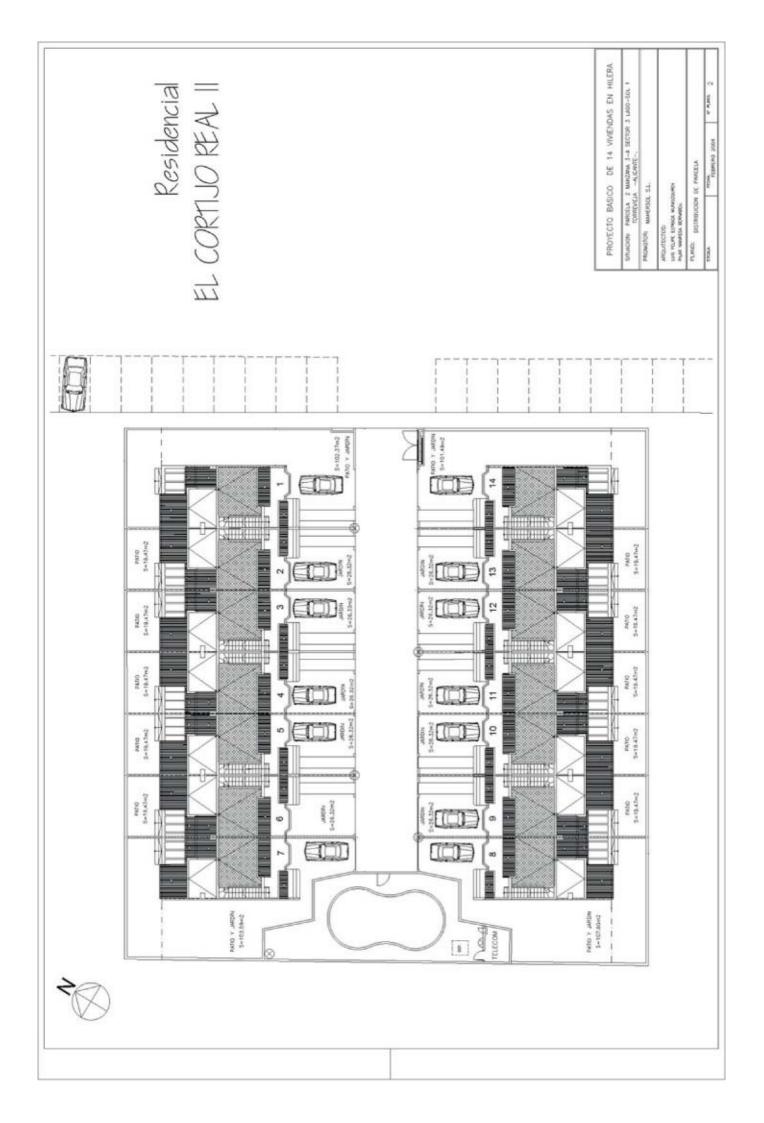

## **RESIDENCIAL EL CORTIJO REAL II**

LOS BALCONES – Entrega: Marzo 2005

| Nº<br>VIV | TIPOLOGÍA       | S. CONST.<br>VIVI    | PATIO Y<br>JARDÍN          | TERRAZAS                  | PRECIO EUROS |
|-----------|-----------------|----------------------|----------------------------|---------------------------|--------------|
| 1         | Adosado-2-Dorm. | 66.15 m <sup>2</sup> | 90.41 m <sup>2</sup>       | $6.09 + 6.91 \text{ m}^2$ | 192.000€     |
| 2         | Adosado-2-Dorm. | 66.15 m <sup>2</sup> | 17.80+23.58 m <sup>2</sup> | $6.09 + 6.91 \text{ m}^2$ | 179.500€     |
| 3         | Adosado-2-Dorm. | 66.15 m <sup>2</sup> | 17.80+23.58 m <sup>2</sup> | $6.09 + 6.91 \text{ m}^2$ | 179.500€     |
| 4         | Adosado-2-Dorm. | 66.15 m <sup>2</sup> | 17.80+23.58 m <sup>2</sup> | $6.09 + 6.91 \text{ m}^2$ | 179.500€     |
| 5         | Adosado-2-Dorm. | 66.15 m <sup>2</sup> | 17.80+23.58 m <sup>2</sup> | $6.09 + 6.91 \text{ m}^2$ | 179.500€     |
| 6         | Adosado-2-Dorm. | 66.15 m <sup>2</sup> | 17.80+23.58 m <sup>2</sup> | $6.09 + 6.91 \text{ m}^2$ | 179.500€     |
| 7         | Adosado-2-Dorm. | 66.15 m <sup>2</sup> | 90.44 m <sup>2</sup>       | $6.09 + 6.91 \text{ m}^2$ | 195.000€     |
| 8         | Adosado-2-Dorm. | 66.15 m <sup>2</sup> | 94.26 m <sup>2</sup>       | $6.09 + 6.91 \text{ m}^2$ | 198.000 €    |
| 9         | Adosado-2-Dorm. | 66.15 m <sup>2</sup> | 17.80+23.58 m <sup>2</sup> | $6.09 + 6.91 \text{ m}^2$ | 185.000€     |
| 10        | Adosado-2-Dorm. | 66.15 m <sup>2</sup> | 17.80+23.58 m <sup>2</sup> | $6.09 + 6.91 \text{ m}^2$ | 185.000 €    |
| 11        | Adosado-2-Dorm. | 66.15 m <sup>2</sup> | 17.80+23.58 m <sup>2</sup> | $6.09 + 6.91 \text{ m}^2$ | 185.000€     |
| 12        | Adosado-2-Dorm. | 66.15 m <sup>2</sup> | 17.80+23.58 m <sup>2</sup> | $6.09 + 6.91 \text{ m}^2$ | 185.000 €    |
| 13        | Adosado-2-Dorm. | 66.15 m <sup>2</sup> | 17.80+23.58 m <sup>2</sup> | $6.09 + 6.91 \text{ m}^2$ | 185.000 €    |
| 14        | Adosado-2-Dorm. | 66.15 m <sup>2</sup> | 87.76 m <sup>2</sup>       | $6.09 + 6.91 \text{ m}^2$ | 195.000€     |