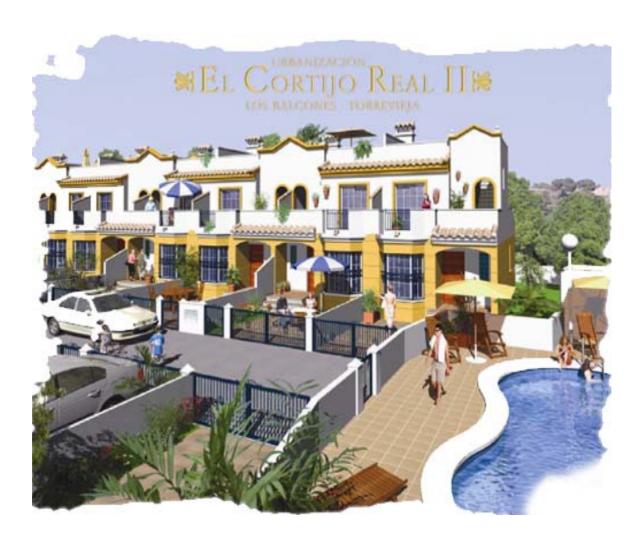

## **bSpain Mediterranean Corporation**

7200 The Quórum - Oxford Business Park - Oxon - England UK Phone: 00800 6222 0222 Paseo Vistalegre 3 - Torrevieja - Alicante - Spain Spain Phone: 96 670 46 20 www.bspain.com



## URBANIZACIÓN *EL CORTIJO REAL II*

































## **Specifications**

• Foundations of insulated blocks and braces..

• Vertical structure with reinforced concrete pillars and horizontal structure with I beams of reinforced concrete.

- Exterior stonework with hollow double bricks and thermo-acoustic insulation in expanded polystyrene.
- Interior wall of hollow brick of 7 cm, using cement mortar.
- The dividing walls are double air-entrained walls of 7cm.
- Sloping roofs, finished in mixed ceramic tiles in their natural colour, resting on beams supported by panels. Moveable roofs with finish.
- External finish in plaster and Cotegran.

• Window sills in artificial stone, crowns of exterior walls dividing windows in curved tiles in their natural colour.

• Tiling in