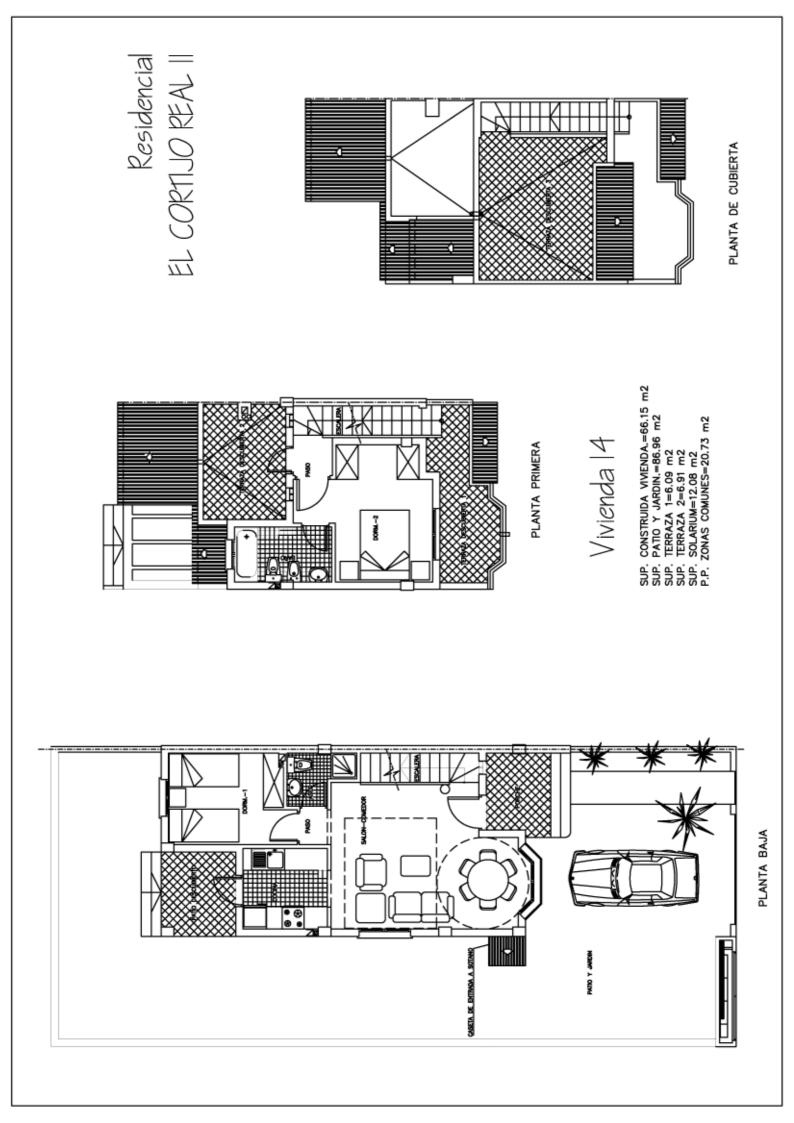

## **RESIDENCIAL EL CORTIJO REAL II**

LOS BALCONES – Entrega: Marzo 2005

| Nº<br>VIV | TIPOLOGÍA       | S. CONST.<br>VIVI    | PATIO Y<br>JARDÍN          | TERRAZAS                  | PRECIO EUROS |
|-----------|-----------------|----------------------|----------------------------|---------------------------|--------------|
| 1         | Adosado-2-Dorm. | 66.15 m <sup>2</sup> | 90.41 m <sup>2</sup>       | $6.09 + 6.91 \text{ m}^2$ | 192.000€     |
| 2         | Adosado-2-Dorm. | 66.15 m <sup>2</sup> | 17.80+23.58 m <sup>2</sup> | $6.09 + 6.91 \text{ m}^2$ | 179.500€     |
| 3         | Adosado-2-Dorm. | 66.15 m <sup>2</sup> | 17.80+23.58 m <sup>2</sup> | $6.09 + 6.91 \text{ m}^2$ | 179.500€     |
| 4         | Adosado-2-Dorm. | 66.15 m <sup>2</sup> | 17.80+23.58 m <sup>2</sup> | $6.09 + 6.91 \text{ m}^2$ | 179.500€     |
| 5         | Adosado-2-Dorm. | 66.15 m <sup>2</sup> | 17.80+23.58 m <sup>2</sup> | $6.09 + 6.91 \text{ m}^2$ | 179.500€     |
| 6         | Adosado-2-Dorm. | 66.15 m <sup>2</sup> | 17.80+23.58 m <sup>2</sup> | $6.09 + 6.91 \text{ m}^2$ | 179.500€     |
| 7         | Adosado-2-Dorm. | 66.15 m <sup>2</sup> | 90.44 m <sup>2</sup>       | $6.09 + 6.91 \text{ m}^2$ | 195.000€     |
| 8         | Adosado-2-Dorm. | 66.15 m <sup>2</sup> | 94.26 m <sup>2</sup>       | $6.09 + 6.91 \text{ m}^2$ | 198.000 €    |
| 9         | Adosado-2-Dorm. | 66.15 m <sup>2</sup> | 17.80+23.58 m <sup>2</sup> | $6.09 + 6.91 \text{ m}^2$ | 185.000€     |
| 10        | Adosado-2-Dorm. | 66.15 m <sup>2</sup> | 17.80+23.58 m <sup>2</sup> | $6.09 + 6.91 \text{ m}^2$ | 185.000 €    |
| 11        | Adosado-2-Dorm. | 66.15 m <sup>2</sup> | 17.80+23.58 m <sup>2</sup> | $6.09 + 6.91 \text{ m}^2$ | 185.000€     |
| 12        | Adosado-2-Dorm. | 66.15 m <sup>2</sup> | 17.80+23.58 m <sup>2</sup> | $6.09 + 6.91 \text{ m}^2$ | 185.000 €    |
| 13        | Adosado-2-Dorm. | 66.15 m <sup>2</sup> | 17.80+23.58 m <sup>2</sup> | $6.09 + 6.91 \text{ m}^2$ | 185.000 €    |
| 14        | Adosado-2-Dorm. | 66.15 m <sup>2</sup> | 87.76 m <sup>2</sup>       | $6.09 + 6.91 \text{ m}^2$ | 195.000€     |