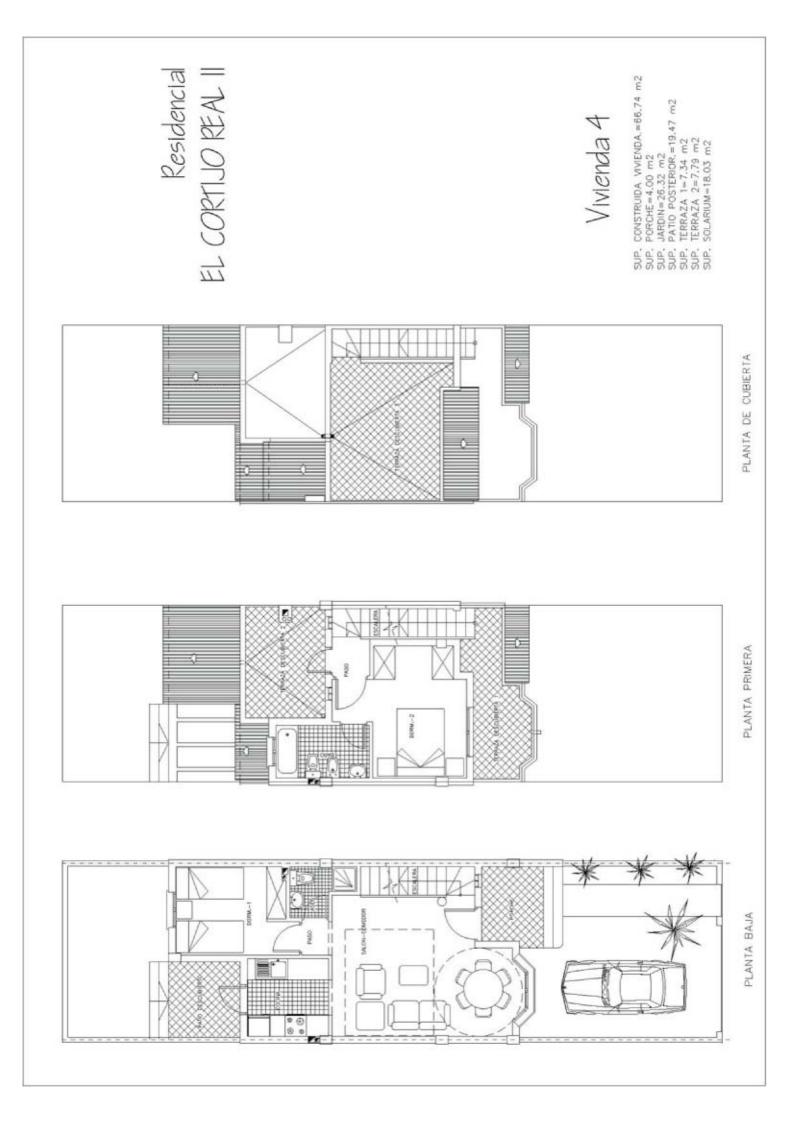

## **RESIDENCIAL EL CORTIJO REAL II**

LOS BALCONES – Entrega: Marzo 2005

| Nº<br>VIV | TIPOLOGÍA       | S. CONST.<br>VIVI    | PATIO Y<br>JARDÍN          | TERRAZAS                  | PRECIO EUROS |
|-----------|-----------------|----------------------|----------------------------|---------------------------|--------------|
| 1         | Adosado-2-Dorm. | 66.15 m <sup>2</sup> | 90.41 m <sup>2</sup>       | $6.09 + 6.91 \text{ m}^2$ | 192.000€     |
| 2         | Adosado-2-Dorm. | 66.15 m <sup>2</sup> | 17.80+23.58 m <sup>2</sup> | $6.09 + 6.91 \text{ m}^2$ | 179.500€     |
| 3         | Adosado-2-Dorm. | 66.15 m <sup>2</sup> | 17.80+23.58 m <sup>2</sup> | $6.09 + 6.91 \text{ m}^2$ | 179.500€     |
| 4         | Adosado-2-Dorm. | 66.15 m <sup>2</sup> | 17.80+23.58 m <sup>2</sup> | $6.09 + 6.91 \text{ m}^2$ | 179.500€     |
| 5         | Adosado-2-Dorm. | 66.15 m <sup>2</sup> | 17.80+23.58 m <sup>2</sup> | $6.09 + 6.91 \text{ m}^2$ | 179.500€     |
| 6         | Adosado-2-Dorm. | 66.15 m <sup>2</sup> | 17.80+23.58 m <sup>2</sup> | $6.09 + 6.91 \text{ m}^2$ | 179.500€     |
| 7         | Adosado-2-Dorm. | 66.15 m <sup>2</sup> | 90.44 m <sup>2</sup>       | $6.09 + 6.91 \text{ m}^2$ | 195.000€     |
| 8         | Adosado-2-Dorm. | 66.15 m <sup>2</sup> | 94.26 m <sup>2</sup>       | $6.09 + 6.91 \text{ m}^2$ | 198.000 €    |
| 9         | Adosado-2-Dorm. | 66.15 m <sup>2</sup> | 17.80+23.58 m <sup>2</sup> | $6.09 + 6.91 \text{ m}^2$ | 185.000€     |
| 10        | Adosado-2-Dorm. | 66.15 m <sup>2</sup> | 17.80+23.58 m <sup>2</sup> | $6.09 + 6.91 \text{ m}^2$ | 185.000 €    |
| 11        | Adosado-2-Dorm. | 66.15 m <sup>2</sup> | 17.80+23.58 m <sup>2</sup> | $6.09 + 6.91 \text{ m}^2$ | 185.000€     |
| 12        | Adosado-2-Dorm. | 66.15 m <sup>2</sup> | 17.80+23.58 m <sup>2</sup> | $6.09 + 6.91 \text{ m}^2$ | 185.000 €    |
| 13        | Adosado-2-Dorm. | 66.15 m <sup>2</sup> | 17.80+23.58 m <sup>2</sup> | $6.09 + 6.91 \text{ m}^2$ | 185.000 €    |
| 14        | Adosado-2-Dorm. | 66.15 m <sup>2</sup> | 87.76 m <sup>2</sup>       | $6.09 + 6.91 \text{ m}^2$ | 195.000€     |